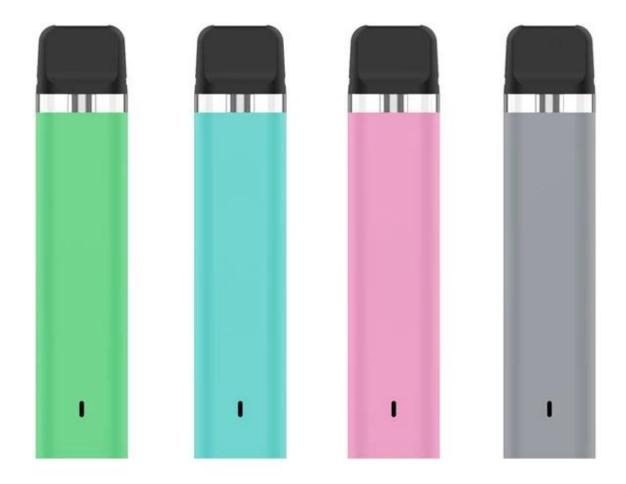

## 1ML Disposable Pen Description:

| Idealnome    | 1ML DisposableVape            |
|--------------|-------------------------------|
| forma        | 100*20*10.5Milímetros (L*W*H) |
| Óleoresultar | 1ml                           |
| bateriaPoder | 280                           |
| Material     | Alumínio                      |

| cor               | Preto,Prata branca,Azul,ouPersonalizado |
|-------------------|-----------------------------------------|
| resistência       | 1.20hm,[][][] [][][][]arame             |
| trabalhandoTensão | 3.7 v                                   |
| em formaPor       | DDDDE ThcÓleo                           |
| RespiraçãoLiderar | abaixo deBrancocor                      |