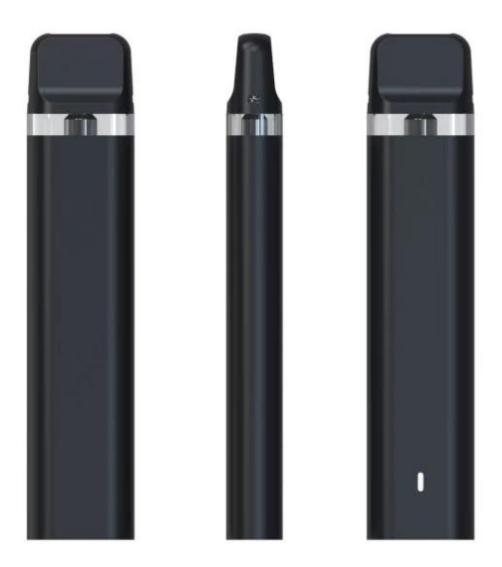

Newest Delta 8 THC Vape Pen 1ML Disposable Vape No Clog No Leaking

## 1ML Disposable Pen Description:

| Idealnome    | 1ML DisposableVape            |
|--------------|-------------------------------|
| forma        | 100*20*10.5Milímetros (L*W*H) |
| Óleoresultar | 1ml                           |
| bateriaPoder | 280                           |
| Material     | Alumínio                      |

| cor               | Preto,Prata branca,Azul,ouPersonalizado |
|-------------------|-----------------------------------------|
| resistência       | 1.20hm,[][][] [][][][]arame             |
| trabalhandoTensão | 3.7 v                                   |
| em formaPor       | DDDDE ThcÓleo                           |
| RespiraçãoLiderar | abaixo deBrancocor                      |