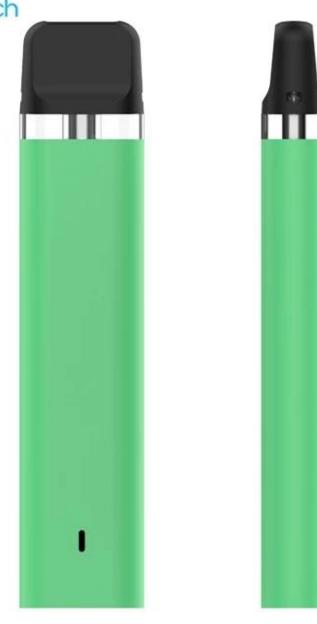

## 1ML Disposable Pen Description:

| Idealnome    | 1ML DisposableVape            |
|--------------|-------------------------------|
| forma        | 100*20*10.5Milímetros (L*W*H) |
| Óleoresultar | 1ml                           |
| bateriaPoder | 280                           |
| Material     | Alumínio                      |

| cor               | Preto,Prata branca,Azul,ouPersonalizado |
|-------------------|-----------------------------------------|
| resistência       | 1.20hm,[][][] [][][][]arame             |
| trabalhandoTensão | 3.7 v                                   |
| em formaPor       | DDDDE ThcÓleo                           |
| RespiraçãoLiderar | abaixo deBrancocor                      |