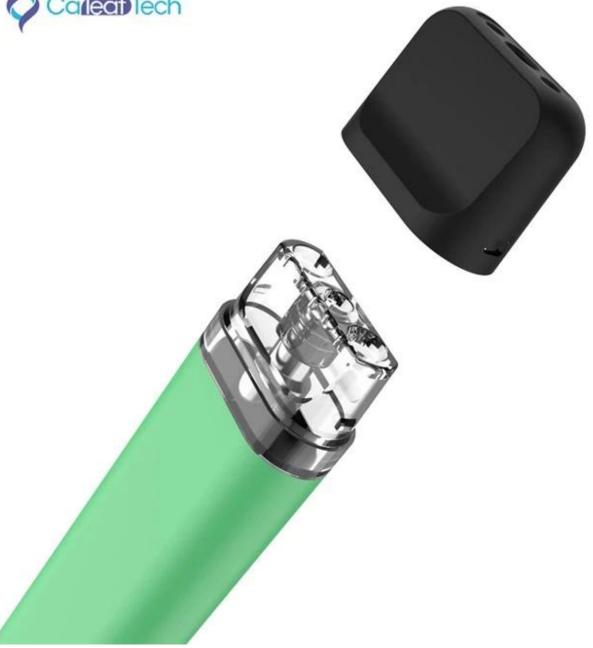

## 1ML Disposable Pen Description:

| Idealnome    | 1ML DisposableVape            |
|--------------|-------------------------------|
| forma        | 100*20*10.5Milímetros (L*W*H) |
| Óleoresultar | 1ml                           |
| bateriaPoder | 280                           |
| Material     | Alumínio                      |

| cor               | Preto,Prata branca,Azul,ouPersonalizado |
|-------------------|-----------------------------------------|
| resistência       | 1.20hm,[][][] [][][][]arame             |
| trabalhandoTensão | 3.7 v                                   |
| em formaPor       | DDDDE ThcÓleo                           |
| RespiraçãoLiderar | abaixo deBrancocor                      |