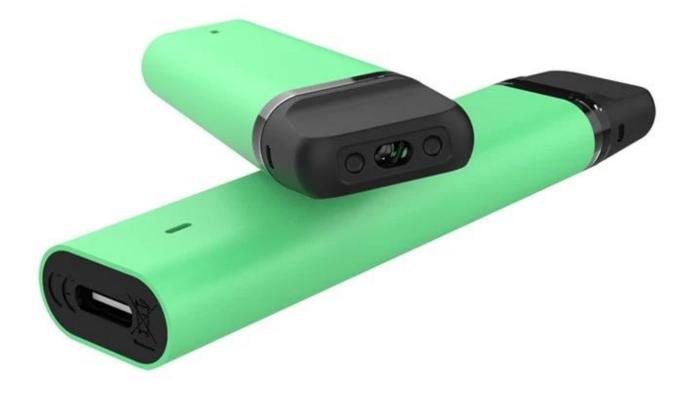

## 1ML Disposable Pen Description:

| Idealnome    | 1ML DisposableVape            |
|--------------|-------------------------------|
| forma        | 100*20*10.5Milímetros (L*W*H) |
| Óleoresultar | 1ml                           |
| bateriaPoder | 280                           |
| Material     | Alumínio                      |

| cor               | Preto,Prata branca,Azul,ouPersonalizado |
|-------------------|-----------------------------------------|
| resistência       | 1.20hm,[][][] [][][][]arame             |
| trabalhandoTensão | 3.7 v                                   |
| em formaPor       | DDDDE ThcÓleo                           |
| RespiraçãoLiderar | abaixo deBrancocor                      |