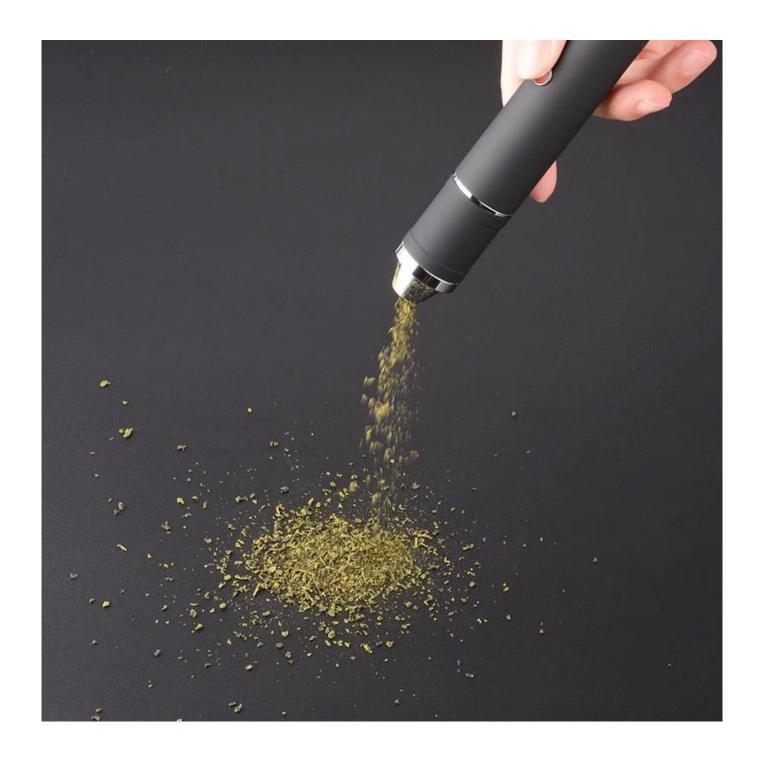

## weed grinder machine







## **Delivery:**

1-5000 pcs: 1-2 working days

5001-20000 pcs: about 5-12 working days 20001-100000 pcs: about 20 working days

## **About quality control:**

Our quality control Department is staffed with 11 skilled employees. All of our products will go through 3 tests before shipping:

First, we shall run full inspection (IQC) on all raw materials.

Second, our IPQC shall test the half-finished products on the production line.

At last, The FQC shall run a full inspection of the finished products all over again before shipping out.

In this case, we can guarantee our qualified rate reach 99.6%.