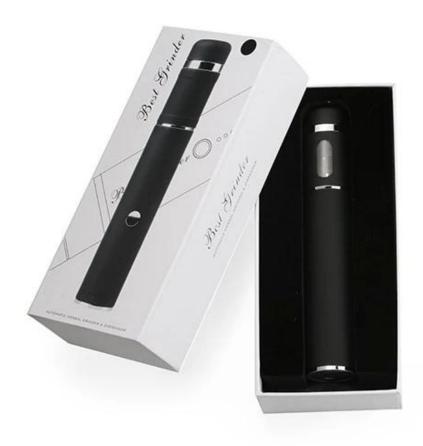

## weed grinder machine







## **Delivery:**

1-5000 pcs: 1-2 working days

5001-20000 pcs: about 5-12 working days 20001-100000 pcs: about 20 working days

## **About quality control:**

Our quality control Department is staffed with 11 skilled employees. All of our products will go through 3 tests before shipping:

First, we shall run full inspection (IQC) on all raw materials.

Second, our IPQC shall test the half-finished products on the production line.

At last, The FQC shall run a full inspection of the finished products all over again before shipping out.

In this case, we can guarantee our qualified rate reach 99.6%.