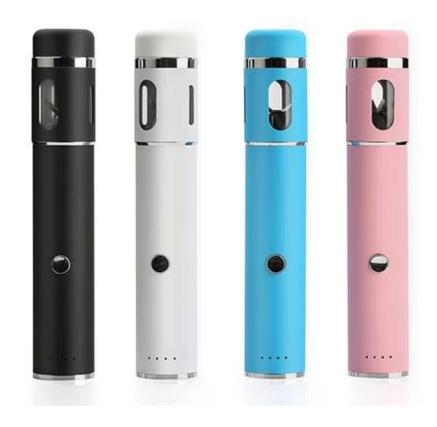

## weed grinder machine







## **Delivery:**

1-5000 pcs: 1-2 working days

5001-20000 pcs: about 5-12 working days 20001-100000 pcs: about 20 working days

## **About quality control:**

Our quality control Department is staffed with 11 skilled employees. All of our products will go through 3 tests before shipping:

First, we shall run full inspection (IQC) on all raw materials.

Second, our IPQC shall test the half-finished products on the production line.

At last, The FQC shall run a full inspection of the finished products all over again before shipping out.

In this case, we can guarantee our qualified rate reach 99.6%.