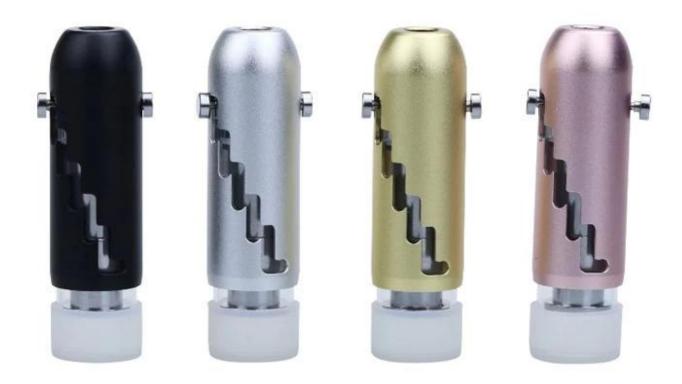

## twisty glass blunt MJ420 pipe

### **Specification:**

Fully shrunk length: 62.5mm Fully extended length: 92.5mm

Max Diameter: 20.3mm

Aluminum Tube Diameter: 17mm

Maximum glass tube capacity: About 2 grams

Color: Black/Silver/Gold/Rose Gold

#### What makes a difference?

- 1. Small telescope design, portable to carry
- 2. Easy to fill, filling directly into the glass tube to smoke

- 3. Filter mouthpiece, more smooth draw, better smoking experience
- 4. Springloaded structure. Before lit, you can shift screw caps to higher gears with the silicone cap on to condense the herbs. After lit, shift the screw caps to higher gears to push the burnt ashes out of the tube.
- 5. All componenets are detachable, easy to clean and disassemble/assemble
- 6. Aluminum shell, protect glass from outside forces, durable and handy
- 7. Replaceable glass tube with simple plug in/out, no thread. You can either clean or replace a new glass tube.
- 8. Put out the smoke by simply putting the silicone cap on
- 9. The glass tube can storge shredded herbs with two silicone caps on each ends and sell them together as catridge
- 10. Cheap price, apply to multiple sales/marketing stragety plans. For example, buy two catridges of herbs, get one set of pipe for free(as giveaways)