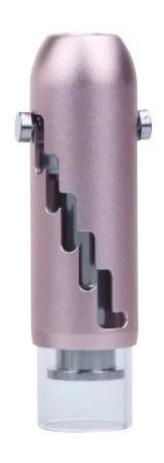

## twisty glass blunt MJ420 pipe

### **Specification:**

Fully shrunk length: 62.5mm Fully extended length: 92.5mm

Max Diameter: 20.3mm

Aluminum Tube Diameter: 17mm

Maximum glass tube capacity: About 2 grams

Color: Black/Silver/Gold/Rose Gold

#### What makes a difference?

- 1. Small telescope design, portable to carry
- 2. Easy to fill, filling directly into the glass tube to smoke

- 3. Filter mouthpiece, more smooth draw, better smoking experience
- 4. Springloaded structure. Before lit, you can shift screw caps to higher gears with the silicone cap on to condense the herbs. After lit, shift the screw caps to higher gears to push the burnt ashes out of the tube.
- 5. All componenets are detachable, easy to clean and disassemble/assemble
- 6. Aluminum shell, protect glass from outside forces, durable and handy
- 7. Replaceable glass tube with simple plug in/out, no thread. You can either clean or replace a new glass tube.
- 8. Put out the smoke by simply putting the silicone cap on
- 9. The glass tube can storge shredded herbs with two silicone caps on each ends and sell them together as catridge
- 10. Cheap price, apply to multiple sales/marketing stragety plans. For example, buy two catridges of herbs, get one set of pipe for free(as giveaways)