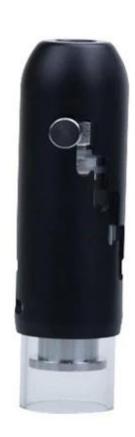

## twisty glass blunt MJ420 pipe

#### What makes a difference?

- 1. Small telescope design, portable to carry
- 2. Easy to fill, filling directly into the glass tube to smoke

- 3. Filter mouthpiece, more smooth draw, better smoking experience
- 4. Springloaded structure. Before lit, you can shift screw caps to higher gears with the silicone cap on to condense the herbs. After lit, shift the screw caps to higher gears to push the burnt ashes out of the tube.
- 5. All componenets are detachable, easy to clean and disassemble/assemble
- 6. Aluminum shell, protect glass from outside forces, durable and handy
- 7. Replaceable glass tube with simple plug in/out, no thread. You can either clean or replace a new glass tube.
- 8. Put out the smoke by simply putting the silicone cap on
- 9. The glass tube can storge shredded herbs with two silicone caps on each ends and sell them together as catridge
- 10. Cheap price, apply to multiple sales/marketing stragety plans. For example, buy two catridges of herbs, get one set of pipe for free(as giveaways)

# **STRUCTURE**