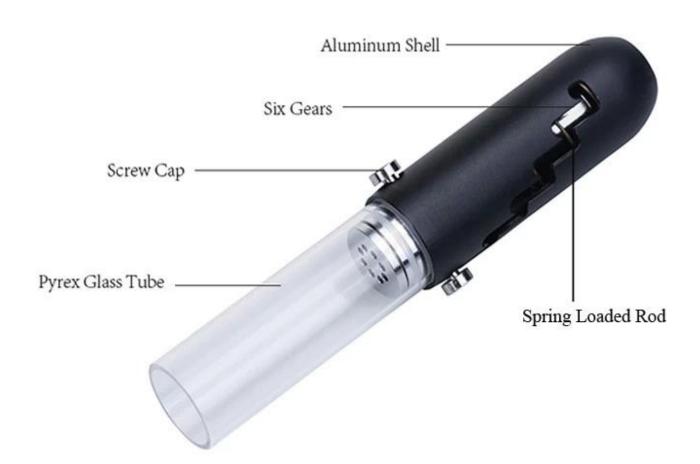

# **STRUCTURE**

#### What makes a difference?

- 1. Small telescope design, portable to carry
- 2. Easy to fill, filling directly into the glass tube to smoke

- 3. Filter mouthpiece, more smooth draw, better smoking experience
- 4. Springloaded structure. Before lit, you can shift screw caps to higher gears with the silicone cap on to condense the herbs. After lit, shift the screw caps to higher gears to push the burnt ashes out of the tube.
- 5. All componenets are detachable, easy to clean and disassemble/assemble
- 6. Aluminum shell, protect glass from outside forces, durable and handy
- 7. Replaceable glass tube with simple plug in/out, no thread. You can either clean or replace a new glass tube.
- 8. Put out the smoke by simply putting the silicone cap on
- 9. The glass tube can storge shredded herbs with two silicone caps on each ends and sell them together as catridge
- 10. Cheap price, apply to multiple sales/marketing stragety plans. For example, buy two catridges of herbs, get one set of pipe for free(as giveaways)