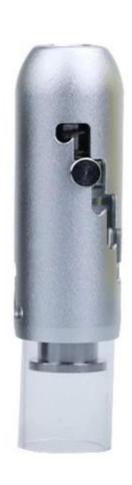

## twisty glass blunt MJ420 pipe

#### What makes a difference?

- 1. Small telescope design, portable to carry
- 2. Easy to fill, filling directly into the glass tube to smoke

- 3. Filter mouthpiece, more smooth draw, better smoking experience
- 4. Springloaded structure. Before lit, you can shift screw caps to higher gears with the silicone cap on to condense the herbs. After lit, shift the screw caps to higher gears to push the burnt ashes out of the tube.
- 5. All componenets are detachable, easy to clean and disassemble/assemble
- 6. Aluminum shell, protect glass from outside forces, durable and handy
- 7. Replaceable glass tube with simple plug in/out, no thread. You can either clean or replace a new glass tube.
- 8. Put out the smoke by simply putting the silicone cap on
- 9. The glass tube can storge shredded herbs with two silicone caps on each ends and sell them together as catridge
- 10. Cheap price, apply to multiple sales/marketing stragety plans. For example, buy two catridges of herbs, get one set of pipe for free(as giveaways)

# **STRUCTURE**