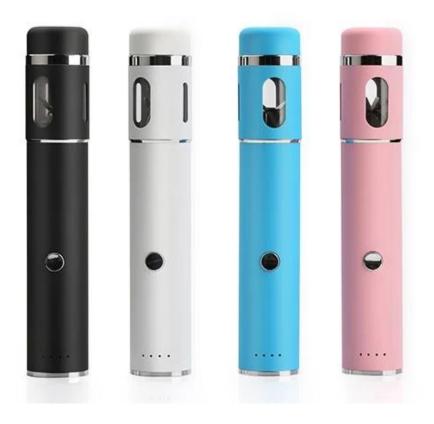

# seaweed grinder GL model

# **Specification:**

Brand Name: Best Grinder Food grade Glass storage Colors: black,white,blue,red Product size: 28\*154mm Battery capacity: 1100mah

RPM: 24000 (can shred herbs in 10s)

Charge time: 2-2.5 hours
Battery life: charge 300 times
Single Grinder Weight: 208g
Complete Kit Weight: 318g
Origin: Shenzhen, China