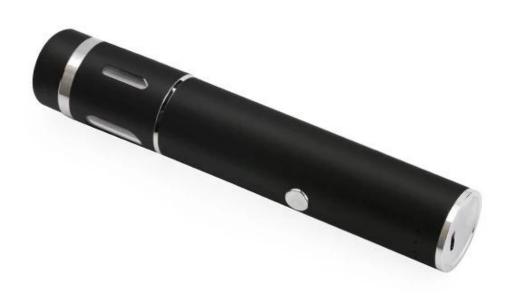

# seaweed grinder GL model

# **Specification:**

Brand Name: Best Grinder Food grade Glass storage Colors: black,white,blue,red Product size: 28\*154mm Battery capacity: 1100mah

RPM: 24000 (can shred herbs in 10s)

Charge time: 2-2.5 hours
Battery life: charge 300 times
Single Grinder Weight: 208g
Complete Kit Weight: 318g
Origin: Shenzhen, China