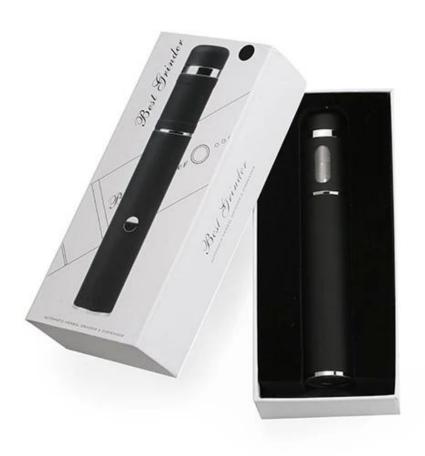

# seaweed grinder GL model

# **Specification:**

Brand Name: Best Grinder Food grade Glass storage Colors: black,white,blue,red Product size: 28\*154mm Battery capacity: 1100mah

RPM: 24000 (can shred herbs in 10s)

Charge time: 2-2.5 hours
Battery life: charge 300 times
Single Grinder Weight: 208g
Complete Kit Weight: 318g
Origin: Shenzhen, China