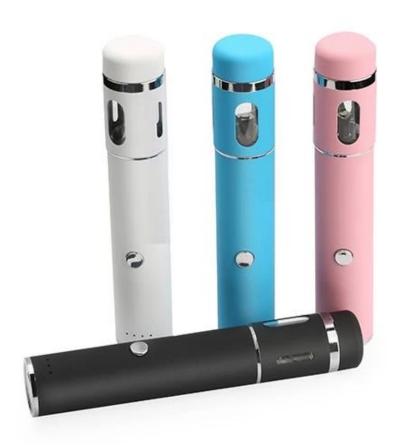

# seaweed grinder GL model

# **Specification:**

Brand Name: Best Grinder Food grade Glass storage Colors: black,white,blue,red Product size: 28\*154mm Battery capacity: 1100mah

RPM: 24000 (can shred herbs in 10s)

Charge time: 2-2.5 hours
Battery life: charge 300 times
Single Grinder Weight: 208g
Complete Kit Weight: 318g
Origin: Shenzhen, China