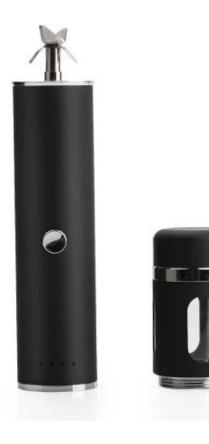

# seaweed grinder GL model

# **Specification:**

Brand Name: Best Grinder Food grade Glass storage Colors: black,white,blue,red Product size: 28\*154mm Battery capacity: 1100mah

RPM: 24000 (can shred herbs in 10s)

Charge time: 2-2.5 hours
Battery life: charge 300 times
Single Grinder Weight: 208g
Complete Kit Weight: 318g
Origin: Shenzhen, China