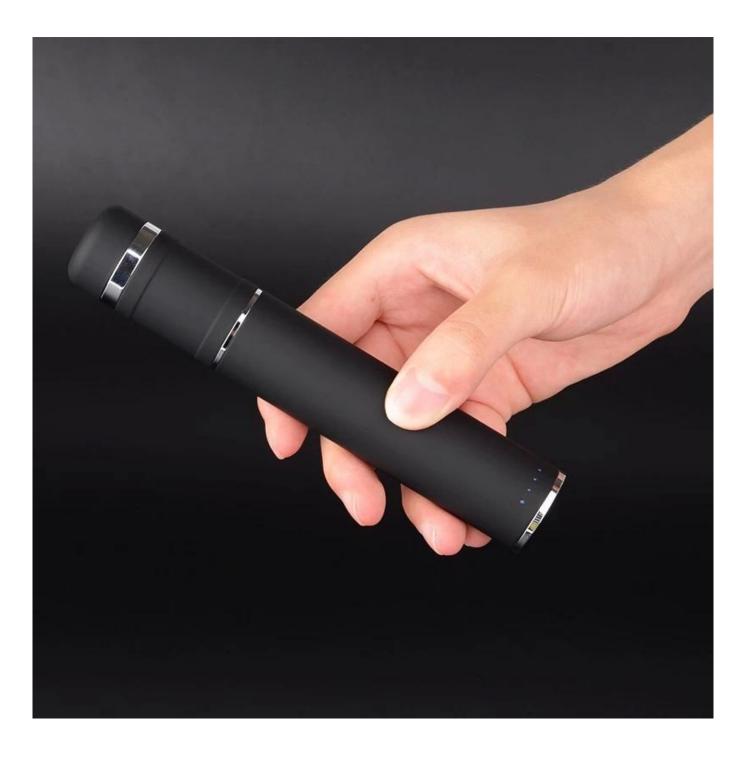

0k: 12--15 days

## After Service:

1. 6 months warranty .

2. Will send you new one if have defective product and the shipping cost be paid by our company .

- 3. Choose the cheapest and safest shipping way .
- 4. Track the order until you get the goods .
- 5. Welcome any feedback and advice for our products .

## About quality control :

Our <u>quality control</u> Department is staffed with 11 skilled employees. All of our products will go through 3 tests before shipping:

First, we shall run full inspection (IQC) on all raw materials.

Second, our IPQC shall test the half-finished products on the production line.

At last, The FQC shall run a full inspection of the finished products all over again before shipping out.

In this case, we can guarantee our qualified rate reach 99.6%.