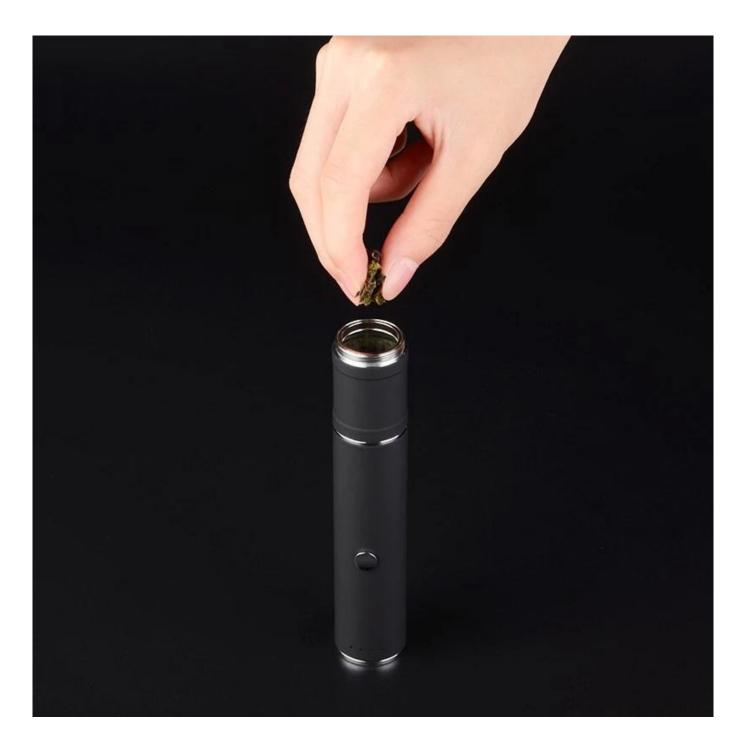

-20k: 12--15 days

## After Service:

1. 6 months warranty .

2. Will send you new one if have defective product and the shipping cost be paid by our company .

- 3. Choose the cheapest and safest shipping way .
- 4. Track the order until you get the goods .
- 5. Welcome any feedback and advice for our products .

## About quality control :

Our <u>quality control</u> Department is staffed with 11 skilled employees. All of our products will go through 3 tests before shipping:

First, we shall run full inspection (IQC) on all raw materials.

Second, our IPQC shall test the half-finished products on the production line.

At last, The FQC shall run a full inspection of the finished products all over again before shipping out.

In this case, we can guarantee our qualified rate reach 99.6%.