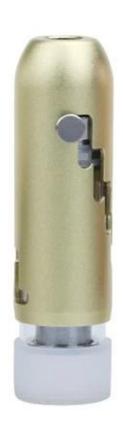

## **Specification:**

Fully shrunk length: 62.5mm Fully extended length: 92.5mm

Max Diameter: 20.3mm

Aluminum Tube Diameter: 17mm

Maximum glass tube capacity: About 2 grams

Color: Black/Silver/Gold/Rose Gold