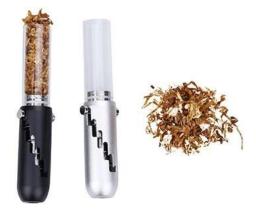

## dry herb vaporizer from Best Grinder

## **Specification:**

Fully shrunk length: 62.5mm Fully extended length: 92.5mm

Max Diameter: 20.3mm

Aluminum Tube Diameter: 17mm

Maximum glass tube capacity: About 2 grams

Color: Black/Silver/Gold/Rose Gold

#### What makes a difference?

- 1. Small telescope design, portable to carry
- 2. Easy to fill, filling directly into the glass tube to smoke
- 3. Filter mouthpiece, more smooth draw, better smoking experience
- 4. Springloaded structure. Before lit, you can shift screw caps to higher gears with the silicone cap on to condense the herbs. After lit, shift the screw caps to higher gears to push the burnt ashes out of the tube.
- 5. All componenets are detachable, easy to clean and disassemble/assemble
- 6. Aluminum shell, protect glass from outside forces, durable and handy
- 7. Replaceable glass tube with simple plug in/out, no thread. You can either clean or replace a new glass tube.
- 8. Put out the smoke by simply putting the silicone cap on
- 9. The glass tube can storge shredded herbs with two silicone caps on each ends and sell them together as catridge
- 10. Cheap price, apply to multiple sales/marketing stragety plans. For example, buy two catridges of herbs, get one set of pipe for free(as giveaways)