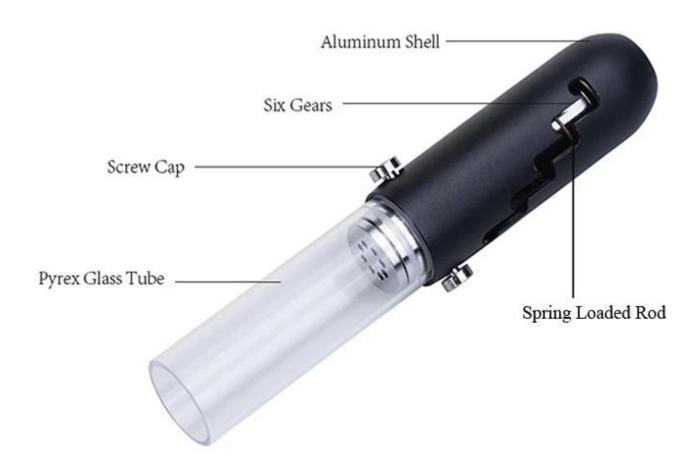

#### What makes a difference?

- 1. Small telescope design, portable to carry
- 2. Easy to fill, filling directly into the glass tube to smoke
- 3. Filter mouthpiece, more smooth draw, better smoking experience
- 4. Springloaded structure. Before lit, you can shift screw caps to higher gears with the silicone cap on to condense the herbs. After lit, shift the screw caps to higher gears to push the burnt ashes out of the tube.
- 5. All componenets are detachable, easy to clean and disassemble/assemble
- 6. Aluminum shell, protect glass from outside forces, durable and handy
- 7. Replaceable glass tube with simple plug in/out, no thread. You can either clean or replace a new glass tube.
- 8. Put out the smoke by simply putting the silicone cap on
- 9. The glass tube can storge shredded herbs with two silicone caps on each ends and sell them together as catridge
- 10. Cheap price, apply to multiple sales/marketing stragety plans. For example, buy two catridges of herbs, get one set of pipe for free(as giveaways)

#### **Components**

1 x MJ420 Pipe

1 x Clean Brush

1 x User Manual

1 x Package

# MJ420 PIPE

1 Small telescope design, portable to carry.

2 Easy to fill, herbs filling directly into the glass tube.