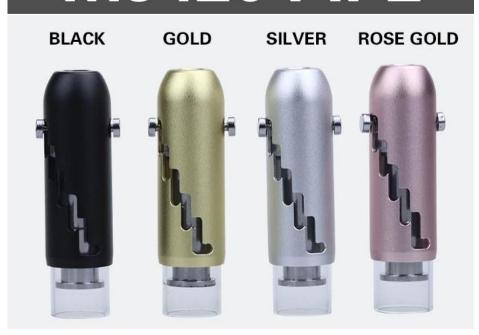

## **Specification:**

Fully shrunk length: 62.5mm Fully extended length: 92.5mm

Max Diameter: 20.3mm

Aluminum Tube Diameter: 17mm

Maximum glass tube capacity: About 2 grams

Color: Black/Silver/Gold/Rose Gold

# MJ420 PIPE

1 Small telescope design, portable to carry.

2 Easy to fill, herbs filling directly into the glass tube.