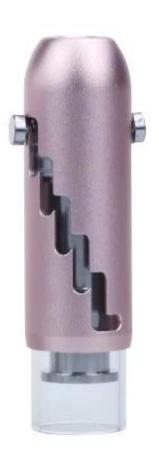

#### What makes a difference?

- 1. Small telescope design, portable to carry
- 2. Easy to fill, filling directly into the glass tube to smoke
- 3. Filter mouthpiece, more smooth draw, better smoking experience
- 4. Springloaded structure. Before lit, you can shift screw caps to higher gears with the silicone cap on to condense the herbs. After lit, shift the screw caps to higher gears to push the burnt ashes out of the tube.
- 5. All componenets are detachable, easy to clean and disassemble/assemble
- 6. Aluminum shell, protect glass from outside forces, durable and handy
- 7. Replaceable glass tube with simple plug in/out, no thread. You can either clean or replace a new glass tube.
- 8. Put out the smoke by simply putting the silicone cap on
- 9. The glass tube can storge shredded herbs with two silicone caps on each ends and sell them together as catridge
- 10. Cheap price, apply to multiple sales/marketing stragety plans. For example, buy two catridges of herbs, get one set of pipe for free(as giveaways)

# MJ420 PIPE

1 Small telescope design, portable to carry.

2 Easy to fill, herbs filling directly into the glass tube.