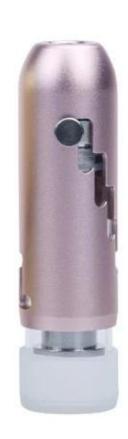

## **Specification:**

Fully shrunk length: 62.5mm Fully extended length: 92.5mm

Max Diameter: 20.3mm

Aluminum Tube Diameter: 17mm

Maximum glass tube capacity: About 2 grams

Color: Black/Silver/Gold/Rose Gold