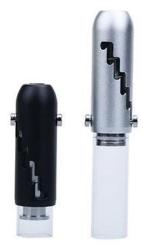

#### What makes a difference?

- 1. Small telescope design, portable to carry
- 2. Easy to fill, filling directly into the glass tube to smoke
- 3. Filter mouthpiece, more smooth draw, better smoking experience
- 4. Springloaded structure. Before lit, you can shift screw caps to higher gears with the silicone cap on to condense the herbs. After lit, shift the screw caps to higher gears to push the burnt ashes out of the tube.
- 5. All componenets are detachable, easy to clean and disassemble/assemble
- 6. Aluminum shell, protect glass from outside forces, durable and handy
- 7. Replaceable glass tube with simple plug in/out, no thread. You can either clean or replace a new glass tube.
- 8. Put out the smoke by simply putting the silicone cap on
- 9. The glass tube can storge shredded herbs with two silicone caps on each ends and sell them together as catridge
- 10. Cheap price, apply to multiple sales/marketing stragety plans. For example, buy two catridges of herbs, get one set of pipe for free(as giveaways)

# **STRUCTURE**