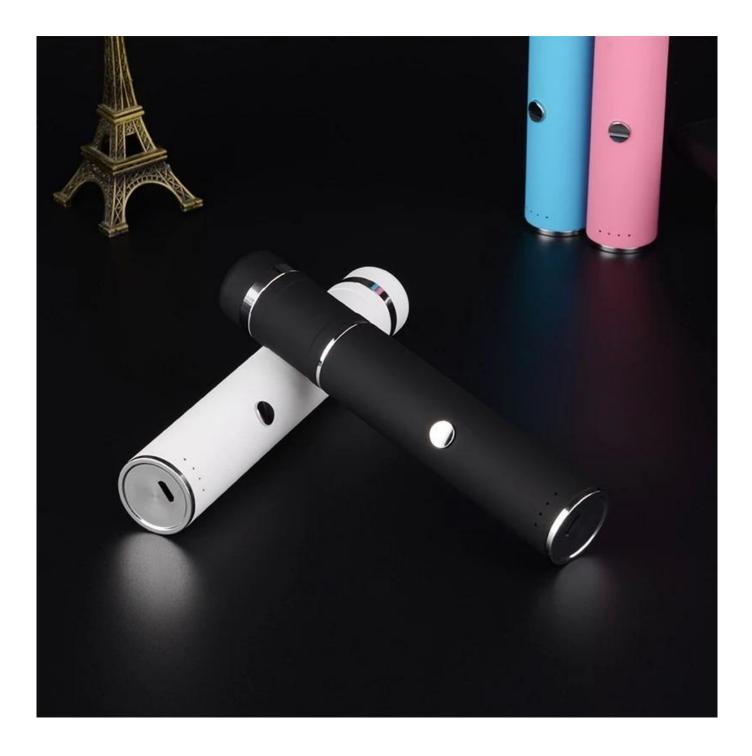

# automatic with knife for grinder

# High level weed grinder in the world !

Automatic with knife