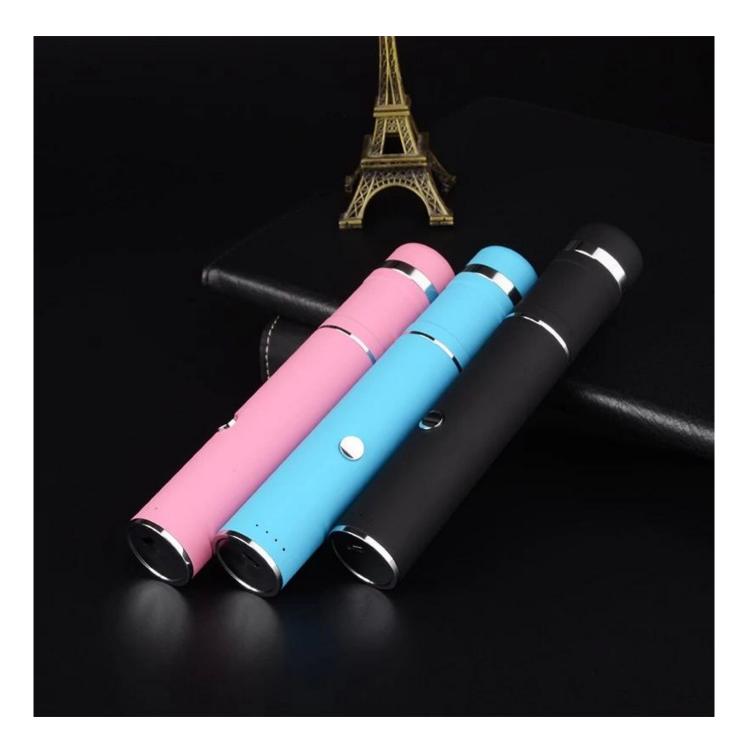

# automatic with knife for grinder

# High level weed grinder in the world !

Automatic with knife