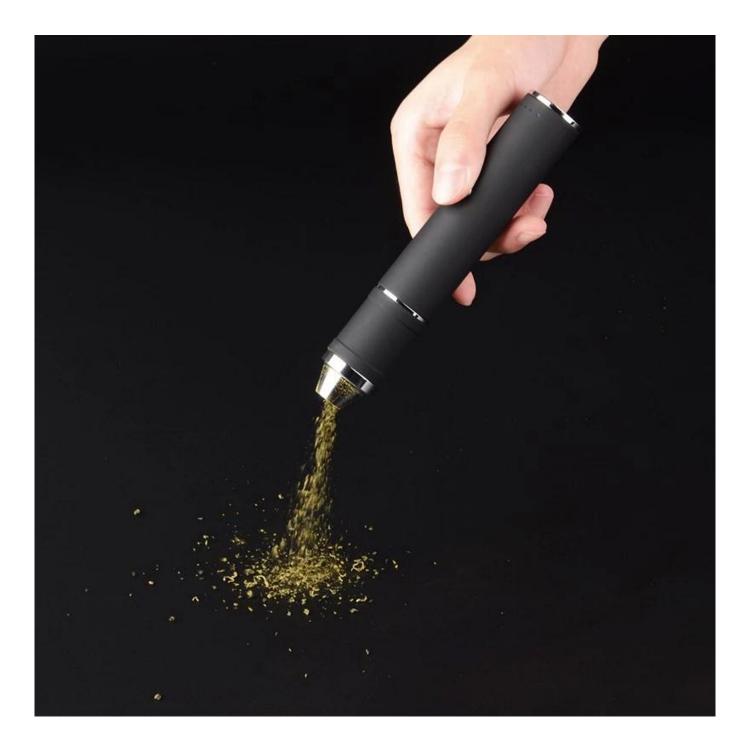

# automatic with knife for grinder

# High level weed grinder in the world !

Automatic with knife