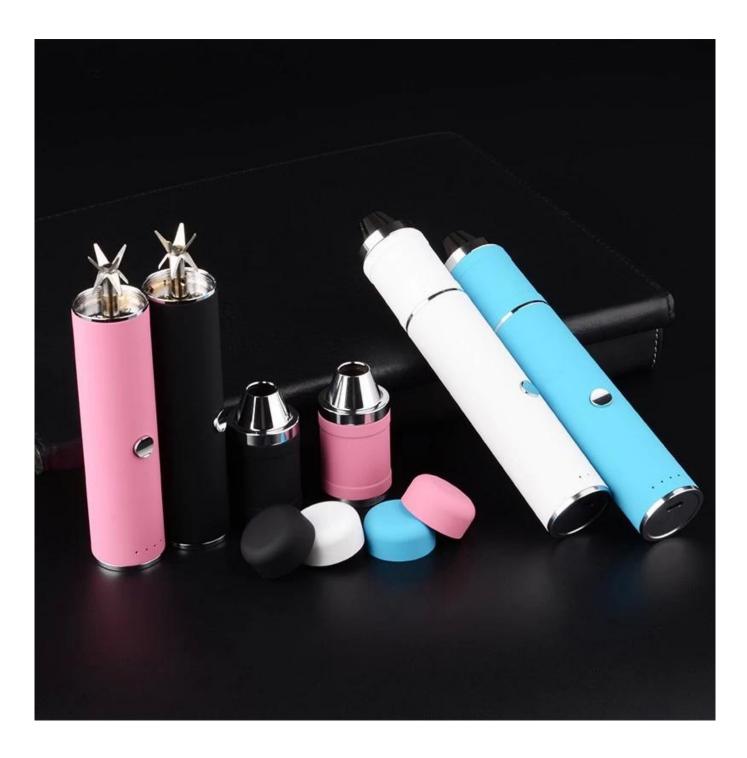

# automatic with knife for grinder

# High level weed grinder in the world !

Automatic with knife