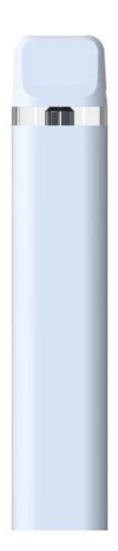

## 2ML Disposable Pen description:

| Model Name      | 1ml Preheat Disposable Vape               |
|-----------------|-------------------------------------------|
| Size            | 100*20*10.5 mm (L*W*H)                    |
| Oil Volume      | 1ml                                       |
| Battery Power   | 280 mah                                   |
| Material        | Aluminum                                  |
| Color           | Black, White, silver, blue, or customized |
| Resistance      | 1.4 ohm, ceramic coil                     |
| Working Voltage | 3.7V                                      |
| Fit For         | CBD and Thc oil                           |
| Breathing LED   | Bottom white color                        |