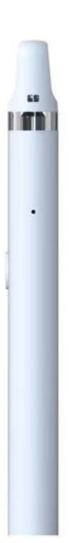

## 2ML Disposable Pen description:

| Model Name      | 1ml Preheat Disposable Vape               |
|-----------------|-------------------------------------------|
| Size            | 100*20*10.5 mm (L*W*H)                    |
| Oil Volume      | 1ml                                       |
| Battery Power   | 280 mah                                   |
| Material        | Aluminum                                  |
| Color           | Black, White, silver, blue, or customized |
| Resistance      | 1.4 ohm, ceramic coil                     |
| Working Voltage | 3.7V                                      |
| Fit For         | CBD and Thc oil                           |
| Breathing LED   | Bottom white color                        |