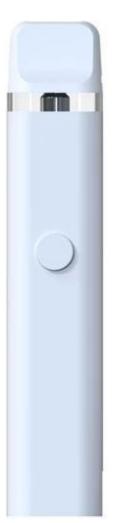

## 2ML Disposable Pen description:

| Model Name      | 1ml Preheat Disposable Vape               |
|-----------------|-------------------------------------------|
| Size            | 100*20*10.5 mm (L*W*H)                    |
| Oil Volume      | 1ml                                       |
| Battery Power   | 280 mah                                   |
| Material        | Aluminum                                  |
| Color           | Black, White, silver, blue, or customized |
| Resistance      | 1.4 ohm, ceramic coil                     |
| Working Voltage | 3.7V                                      |
| Fit For         | CBD and Thc oil                           |
| Breathing LED   | Bottom white color                        |