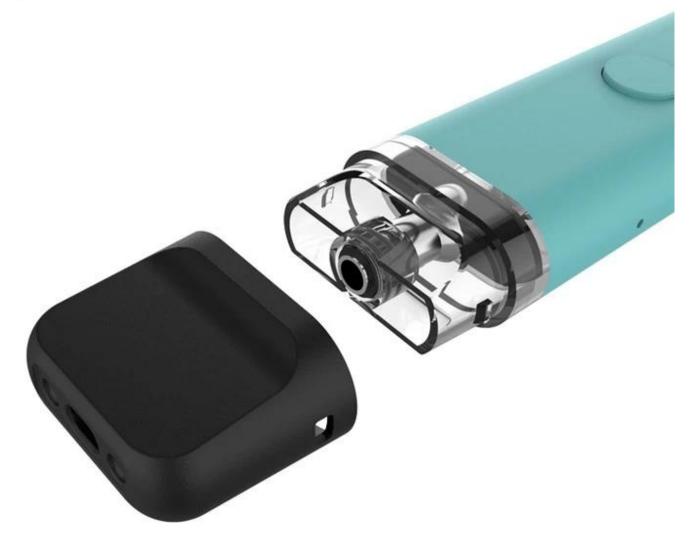

## 2ML Disposable Pen description:

| Model Name      | 1ml Preheat Disposable Vape               |
|-----------------|-------------------------------------------|
| Size            | 100*20*10.5 mm (L*W*H)                    |
| Oil Volume      | 1ml                                       |
| Battery Power   | 280 mah                                   |
| Material        | Aluminum                                  |
| Color           | Black, White, silver, blue, or customized |
| Resistance      | 1.4 ohm, ceramic coil                     |
| Working Voltage | 3.7V                                      |
| Fit For         | CBD and Thc oil                           |
| Breathing LED   | Bottom white color                        |