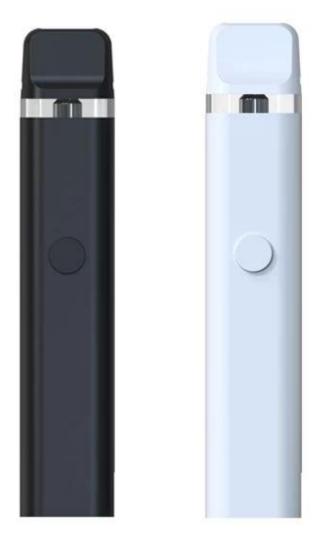

## 2ML Disposable Pen description:

| Model Name      | 1ml Preheat Disposable Vape               |
|-----------------|-------------------------------------------|
| Size            | 100*20*10.5 mm (L*W*H)                    |
| Oil Volume      | 1ml                                       |
| Battery Power   | 280 mah                                   |
| Material        | Aluminum                                  |
| Color           | Black, White, silver, blue, or customized |
| Resistance      | 1.4 ohm, ceramic coil                     |
| Working Voltage | 3.7V                                      |
| Fit For         | CBD and Thc oil                           |
| Breathing LED   | Bottom white color                        |