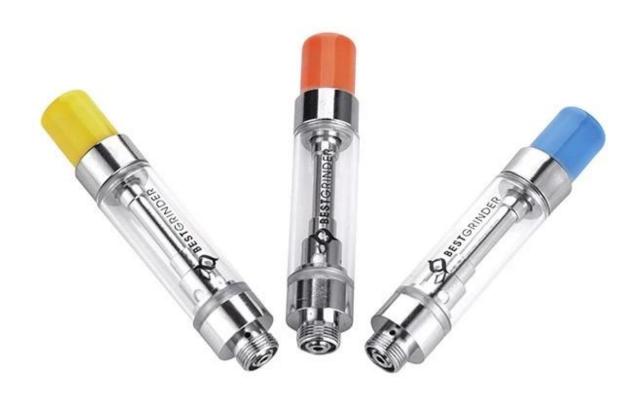

## Full Ceramic Cartridge BG C3

## Features:

- 1. On the market , all of the cartridges looks same or similar to CCELL , customers are tired for this .
- 2. Full ceramic design ,looks high level!
- 3. Full ceramic model ,no metal touch the oil ,so no Heavy Metal issue!
- 4. one oil hole size work with both cbd and thc oil well