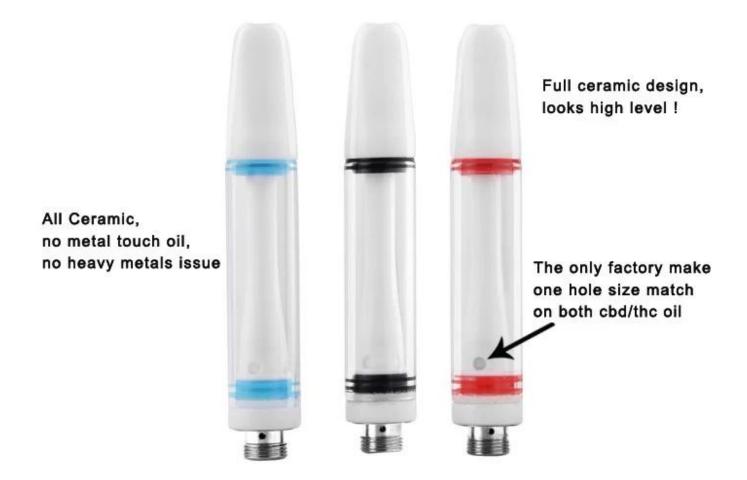

## Full Ceramic Cartridge BG C3

## Features:

- 1. On the market , all of the cartridges looks same or similar to CCELL , customers are tired for this .
- 2. Full ceramic design ,looks high level!
- 3. Full ceramic model ,no metal touch the oil ,so no Heavy Metal issue!
- 4. one oil hole size work with both cbd and thc oil well