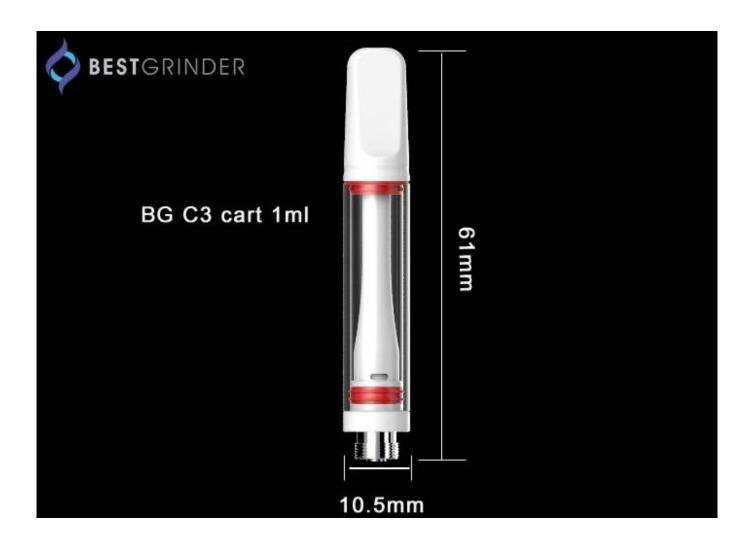

## Full Ceramic Cartridge BG C3

## Features:

- 1. On the market , all of the cartridges looks same or similar to CCELL , customers are tired for this .
- 2. Full ceramic design ,looks high level!
- 3. Full ceramic model ,no metal touch the oil ,so no Heavy Metal issue!
- 4. one oil hole size work with both cbd and thc oil well