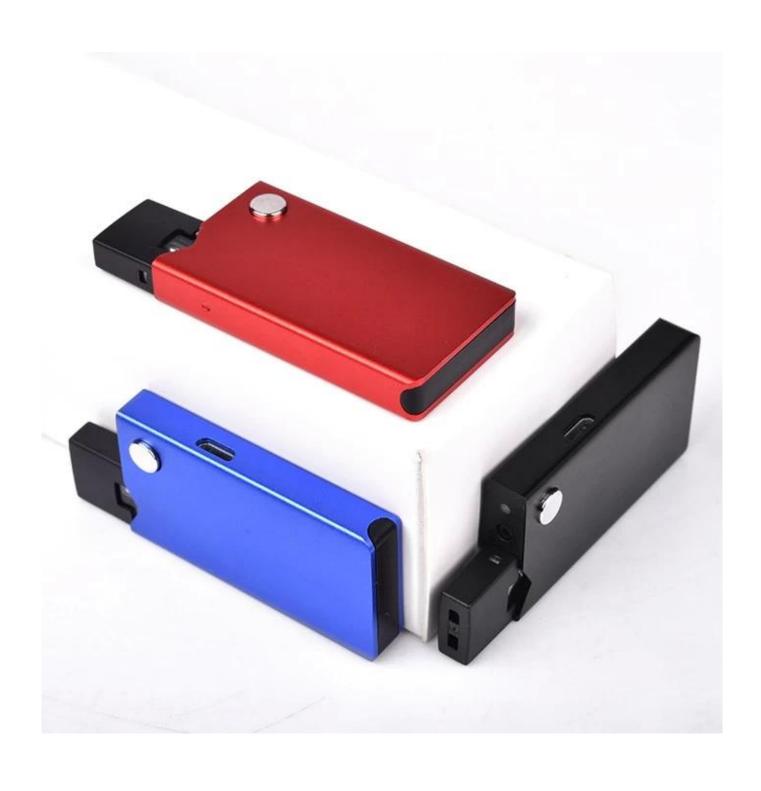

#### Function

- a. Five clicks to turn on/off
- b. Two fast button click to preheat 15S(1.7V)
- c. Three fast button click to adjust voltages White 4.2V--Blue 3.7V--Red 3.4V
- d. While vaping, button LED display battery remain power. White 100%-70% Blue 70%-30% Red 30%-0% Flash in Red for 10 times, need to recharge
- e. Automatic cut off after vaping for 10S
- f. Low voltage protection, short circuit protection, low resistance protection, overcharge protection, overdischarge protection,
- g. Top LED displays red while charging, light die after fully charged, charging time 30 minutes.