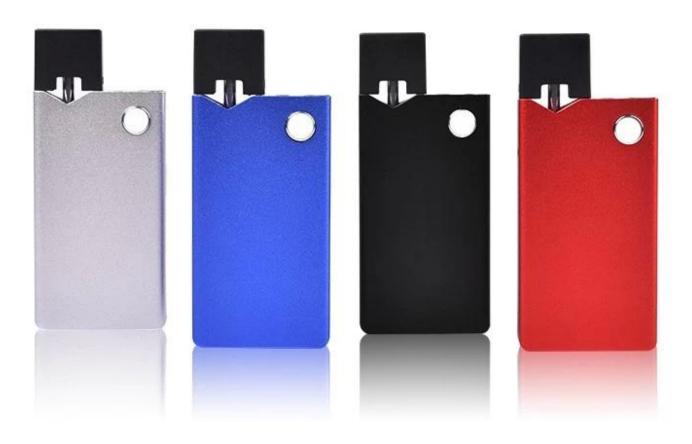

#### Function

- a. Five clicks to turn on/off
- b. Two fast button click to preheat 15S(1.7V)
- c. Three fast button click to adjust voltages White 4.2V--Blue 3.7V--Red 3.4V
- d. While vaping, button LED display battery remain power. White 100%-70% Blue 70%-30% Red 30%-0% Flash in Red for 10 times, need to recharge
- e. Automatic cut off after vaping for 10S
- f. Low voltage protection, short circuit protection, low resistance protection, overcharge protection, overdischarge protection,
- g. Top LED displays red while charging, light die after fully charged, charging time 30 minutes.