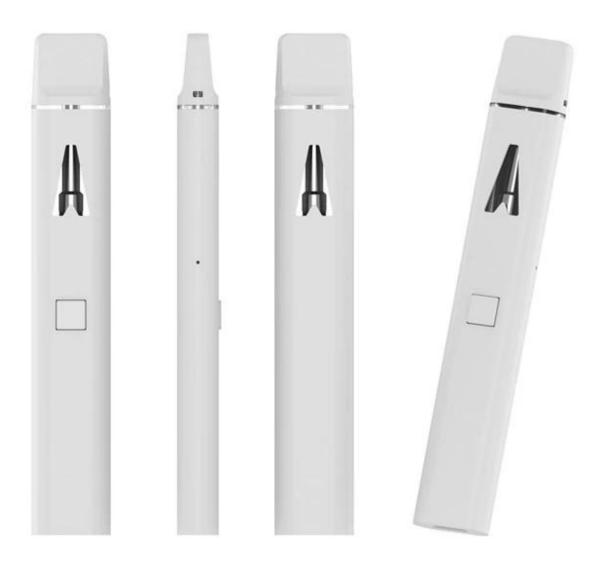

## 3ML Disposable Pen description:

| Model Name      | 3ml Disposable Vape                     |
|-----------------|-----------------------------------------|
| Size            | 126*20*10.5 mm (L*W*H)                  |
| Oil Volume      | 3ml                                     |
| Battery Power   | 350 mah                                 |
| Material        | Aluminum                                |
| Color           | Black, silver, blue,green or customized |
| Resistance      | 1.4 ohm, ceramic coil                   |
| Working Voltage | 3.7V                                    |
| Fit For         | CBD and Thc oil                         |
| Breathing LED   | Bottom white color                      |