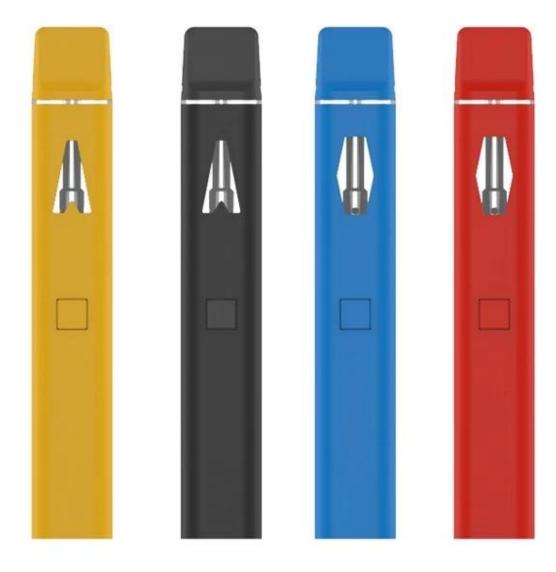

## 3ML Disposable Pen description:

| Model Name      | 3ml Disposable Vape                     |
|-----------------|-----------------------------------------|
| Size            | 126*20*10.5 mm (L*W*H)                  |
| Oil Volume      | 3ml                                     |
| Battery Power   | 350 mah                                 |
| Material        | Aluminum                                |
| Color           | Black, silver, blue,green or customized |
| Resistance      | 1.4 ohm, ceramic coil                   |
| Working Voltage | 3.7V                                    |
| Fit For         | CBD and Thc oil                         |
| Breathing LED   | Bottom white color                      |