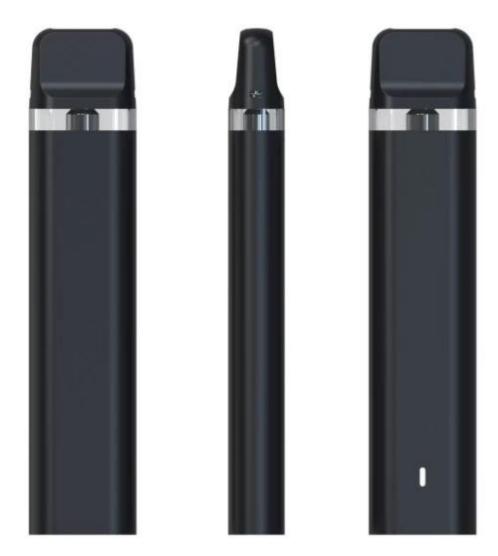

## 1ml Disposable Pen Description:

| Idealname    | 1ml disposableVape           |
|--------------|------------------------------|
| shape        | 100 * 20 * 10.5Mm(L * w * h) |
| Oilamount    | 1ml                          |
| batteryPower | 280Mahindra                  |
| Material     | Aluminum                     |

| color          | black,White silver,Blue,eitherCustomized |
|----------------|------------------------------------------|
| resistance     | 1.20hm,Ceramicwire                       |
| workingVoltage | 3.7 v                                    |
| fitFor         | CBDAndTHCOil                             |
| BreathTo lead  | belowWhitecolor                          |