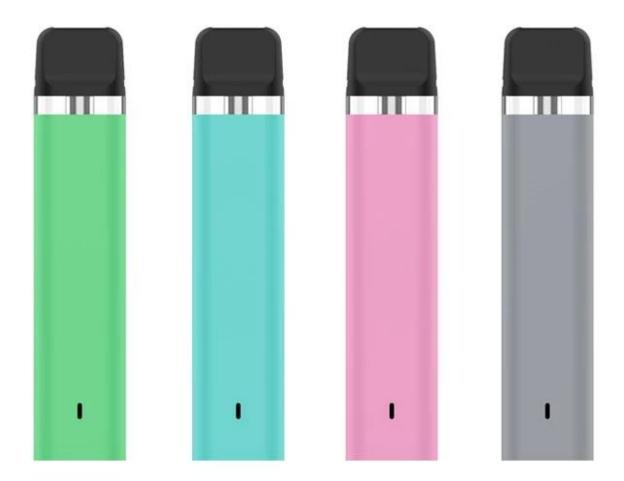

## 1ml Disposable Pen Description:

| Idealname    | 1ml disposableVape           |
|--------------|------------------------------|
| shape        | 100 * 20 * 10.5Mm(L * w * h) |
| Oilamount    | 1ml                          |
| batteryPower | 280Mahindra                  |
| Material     | Aluminum                     |

| color          | black,White silver,Blue,eitherCustomized |
|----------------|------------------------------------------|
| resistance     | 1.20hm,Ceramicwire                       |
| workingVoltage | 3.7 v                                    |
| fitFor         | CBDAndTHCOil                             |
| BreathTo lead  | belowWhitecolor                          |