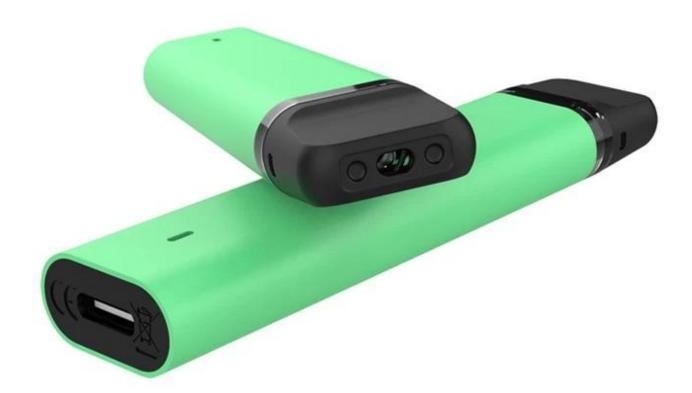

## 1ml Disposable Pen Description:

| Idealname    | 1ml disposableVape           |
|--------------|------------------------------|
| shape        | 100 * 20 * 10.5Mm(L * w * h) |
| Oilamount    | 1ml                          |
| batteryPower | 280Mahindra                  |
| Material     | Aluminum                     |

| color          | black,White silver,Blue,eitherCustomized |
|----------------|------------------------------------------|
| resistance     | 1.20hm,Ceramicwire                       |
| workingVoltage | 3.7 v                                    |
| fitFor         | CBDAndTHCOil                             |
| BreathTo lead  | belowWhitecolor                          |