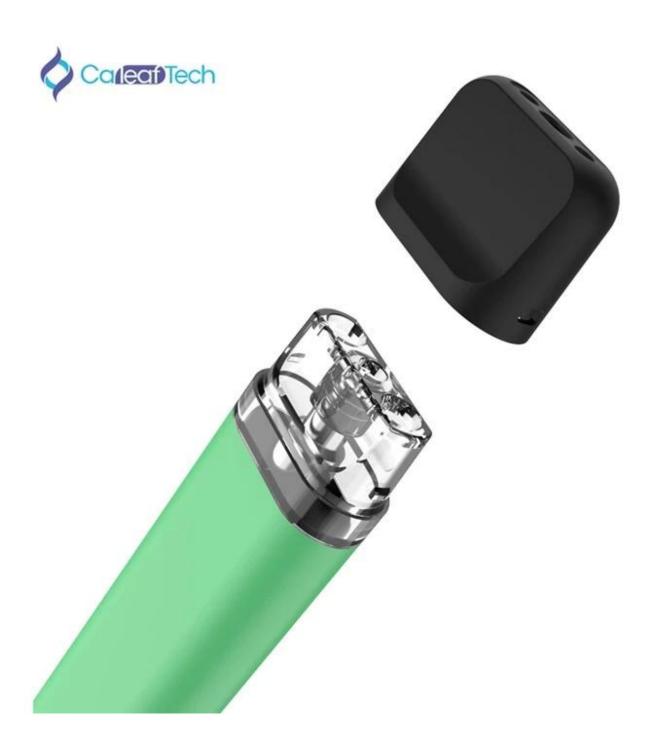

## 1ml Disposable Pen Description:

| Idealname    | 1ml disposableVape           |
|--------------|------------------------------|
| shape        | 100 * 20 * 10.5Mm(L * w * h) |
| Oilamount    | 1ml                          |
| batteryPower | 280Mahindra                  |
| Material     | Aluminum                     |

| color          | black,White silver,Blue,eitherCustomized |
|----------------|------------------------------------------|
| resistance     | 1.20hm,Ceramicwire                       |
| workingVoltage | 3.7 v                                    |
| fitFor         | CBDAndTHCOil                             |
| BreathTo lead  | belowWhitecolor                          |