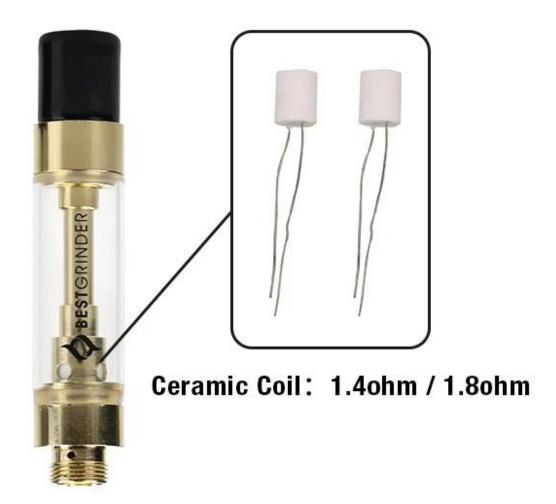

#### Features:

- 1. Switzerland KANTHAL ceramic coil provide pure taste.
- 2. Unique design Bullet style mouthpiece.
- 3. High quality Quartz glass tube.
- 4. No leak, no burning taste.
- 5. Top filling, easy to refill.
- 6. Heavy metals passed.