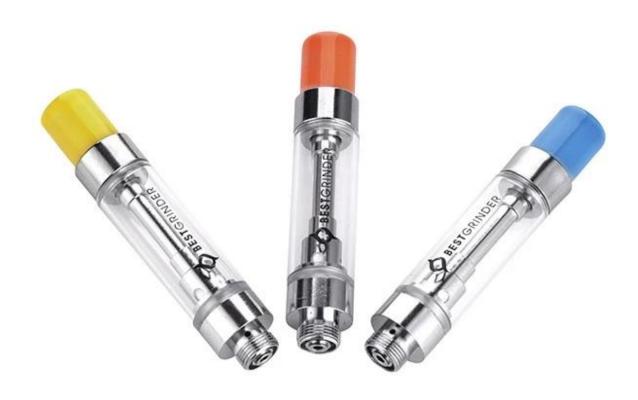

#### Features:

- 1. Switzerland KANTHAL ceramic coil provide pure taste.
- 2. Unique design Bullet style mouthpiece.
- 3. High quality Quartz glass tube.
- 4. No leak, no burning taste.
- 5. Top filling, easy to refill.
- 6. Heavy metals passed.