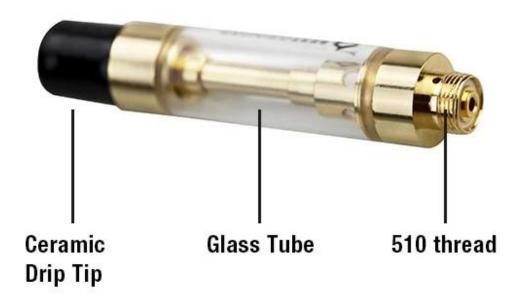

#### Features:

- 1. Switzerland KANTHAL ceramic coil provide pure taste.
- 2. Unique design Bullet style mouthpiece.
- 3. High quality Quartz glass tube.
- 4. No leak, no burning taste.
- 5. Top filling, easy to refill.
- 6. Heavy metals passed.