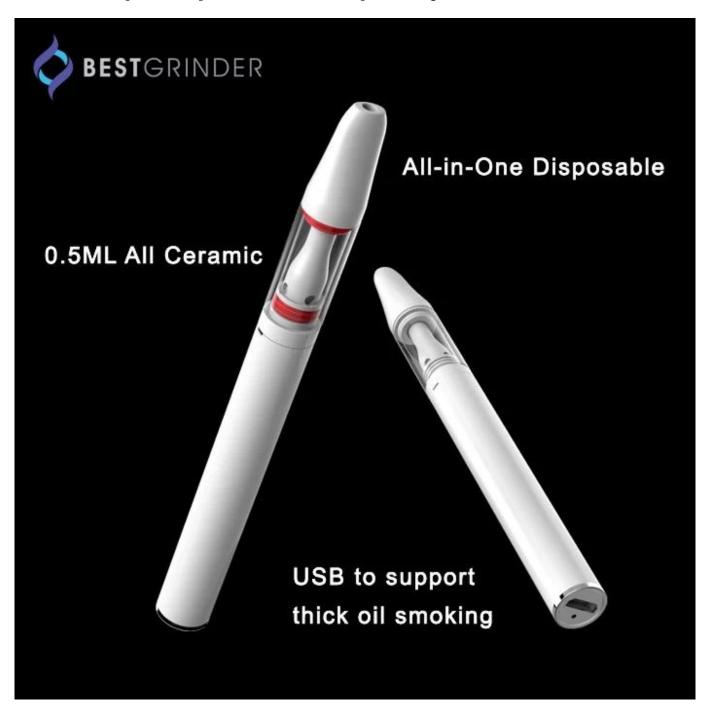

## Advantage:

- 1. On the market , all of the cartridges looks same or similar to CCELL , customers are tired for this .
- 2. Full ceramic design ,looks high level!
- 3. Full ceramic model ,no metal touch the oil ,no Heavy Metal issue!
- 4. One oil hole size work with both cbd and thc oil well, no leak.
- 5. Full Ceramic provide pure taste.