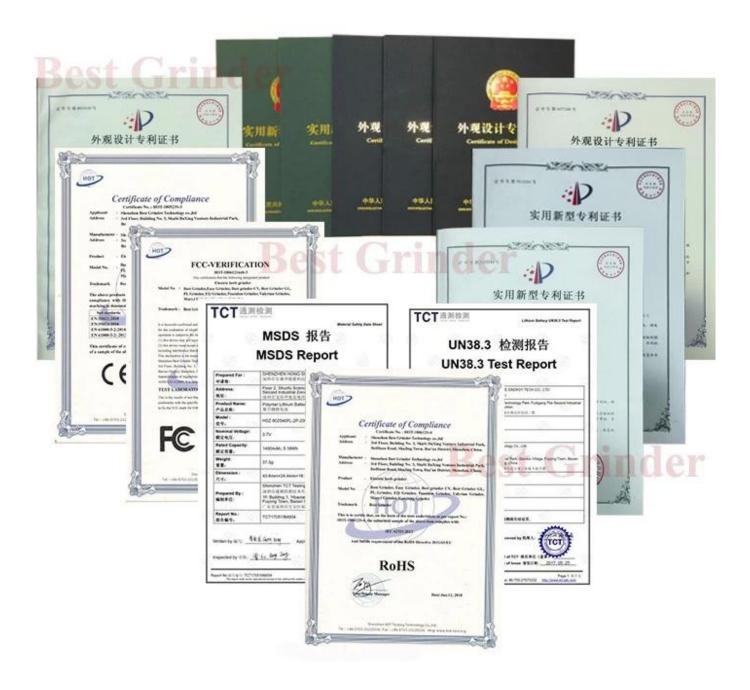

## **Quality Control:**

Our quality control Department is staffed with 11 skilled employees. All of our products will go through 3 tests before shipping:

First, we shall run full inspection (IQC) on all raw materials.

Second, our IPQC shall test the half-finished products on the production line.

At last, The FQC shall run a full inspection of the finished products all over again before shipping out.

In this case, we can guarantee our qualified rate reach 99.6%.