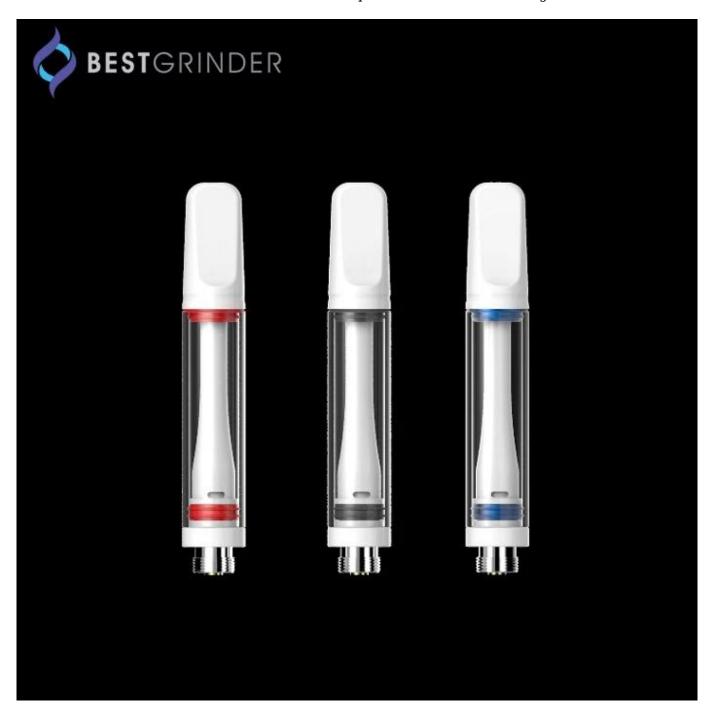

## Features:

- 1. Switzerland KANTHAL ceramic coil provide pure taste.
- 2. Unique design Bullet style mouthpiece.
- 3. High quality Quartz glass tube.
- 4. No leak, no burning taste.
- 5. Top filling, easy to refill.
- 6. Heavy metals passed.