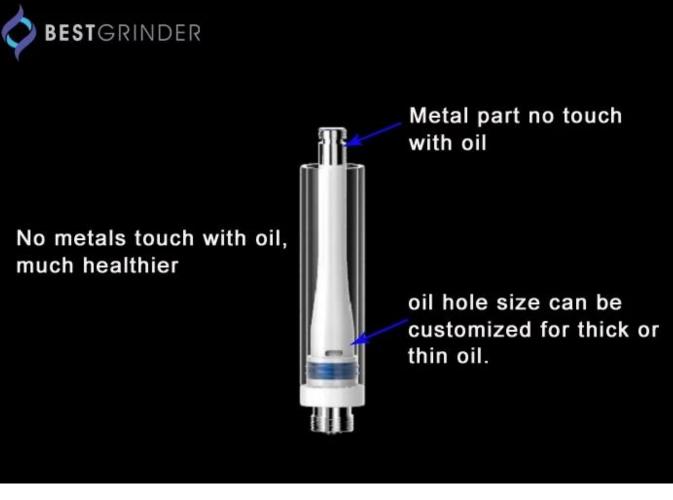

## Features:

- 1. Switzerland KANTHAL ceramic coil provide pure taste.
- 2. Unique design Bullet style mouthpiece.
- 3. High quality Quartz glass tube.
- 4. No leak, no burning taste.
- 5. Top filling, easy to refill.
- 6. Heavy metals passed.