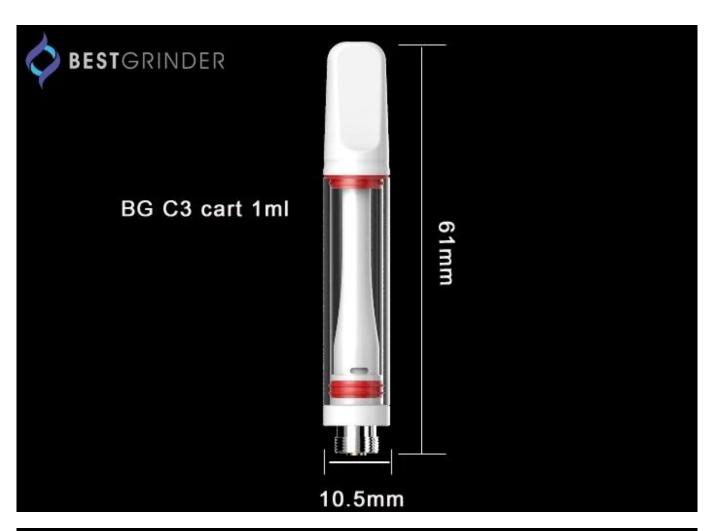

## Features:

- 1. Switzerland KANTHAL ceramic coil provide pure taste.
- 2. Unique design Bullet style mouthpiece.
- 3. High quality Quartz glass tube.
- 4. No leak, no burning taste.
- 5. Top filling, easy to refill.
- 6. Heavy metals passed.