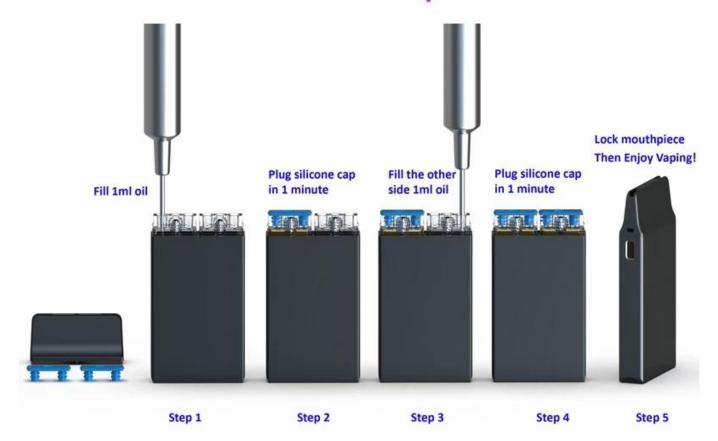

### 2ML Disposable Pen description:

| Model Name      | Dual tank 2ml Disposable Vape |
|-----------------|-------------------------------|
| Size            | 38.2x10.6x79.5mm (L*W*H)      |
| Oil Volume      | 2ml (1ml + 1ml)               |
| Battery Power   | 350 mah                       |
| Material        | Aluminum                      |
| Color           | Black, silver, or customized  |
| Resistance      | 1.2 ohm, ceramic coil         |
| Working Voltage | 3.7V                          |
| Fit For         | CBD and Thc oil               |
| Breathing LED   | Bottom white color            |

# **Dual Tank 2ml Disposable**

### **Dual Tank 2ml Disposable**