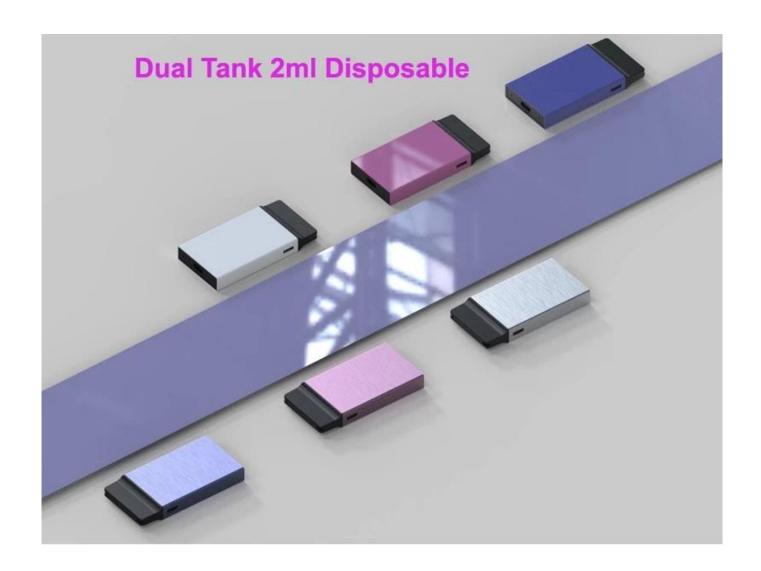

### 2ML Disposable Pen description:

| Model Name      | Dual tank 2ml Disposable Vape |
|-----------------|-------------------------------|
| Size            | 38.2x10.6x79.5mm (L*W*H)      |
| Oil Volume      | 2ml (1ml + 1ml)               |
| Battery Power   | 350 mah                       |
| Material        | Aluminum                      |
| Color           | Black, silver, or customized  |
| Resistance      | 1.2 ohm, ceramic coil         |
| Working Voltage | 3.7V                          |
| Fit For         | CBD and Thc oil               |
| Breathing LED   | Bottom white color            |

# **Dual Tank 2ml Disposable**

### **Dual Tank 2ml Disposable**