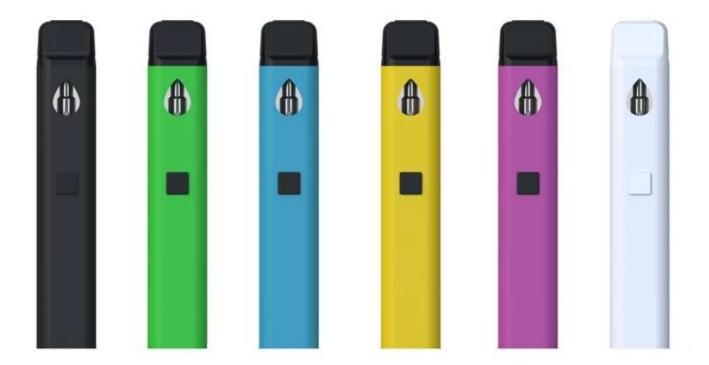

## 2ML Disposable Pen description:

| Model Name      | 2ml Disposable Vape                     |
|-----------------|-----------------------------------------|
| Size            | 110*20*10.5 mm (L*W*H)                  |
| Oil Volume      | 2ml                                     |
| Battery Power   | 350 mah                                 |
| Material        | Aluminum                                |
| Color           | Black, silver, blue,green or customized |
| Resistance      | 1.2 ohm, ceramic coil                   |
| Working Voltage | 3.7V                                    |
| Fit For         | CBD and Thc oil                         |
| Breathing LED   | Bottom white color                      |