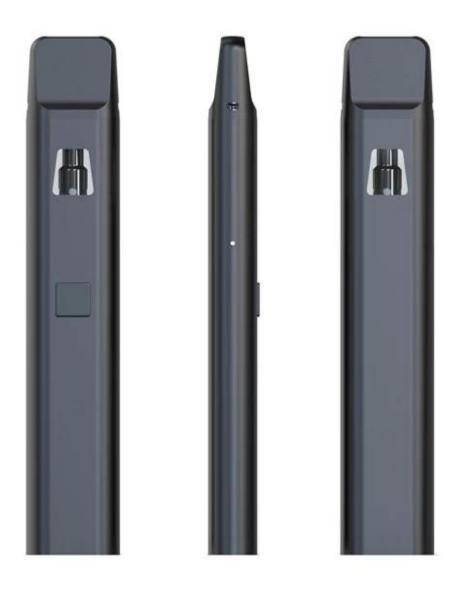

## 2ML Disposable Pen description:

| Model Name      | 2ml Disposable Vape                     |
|-----------------|-----------------------------------------|
| Size            | 110*20*10.5 mm (L*W*H)                  |
| Oil Volume      | 2ml                                     |
| Battery Power   | 350 mah                                 |
| Material        | Aluminum                                |
| Color           | Black, silver, blue,green or customized |
| Resistance      | 1.2 ohm, ceramic coil                   |
| Working Voltage | 3.7V                                    |
| Fit For         | CBD and Thc oil                         |
| Breathing LED   | Bottom white color                      |