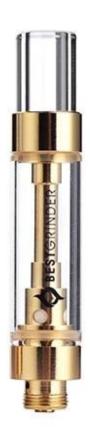

#### Features:

- 1. Switzerland KANTHAL ceramic coil provide pure taste.
- 2. Unique design Glass mouthpiece.
- 3. High quality Quartz glass tube.
- 4. No leak, no burning taste.
- 5. Top filling, easy to refill.
- 6. Heavy Metals and FDA test Passed.