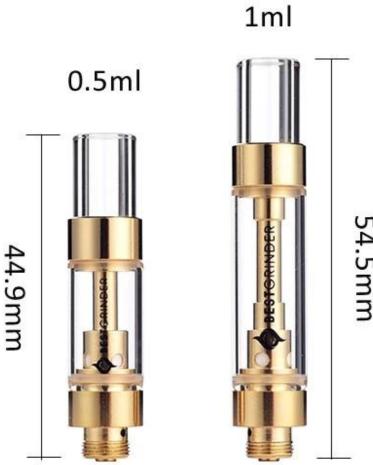

#### Features:

- 1. Switzerland KANTHAL ceramic coil provide pure taste.
- 2. Unique design Glass mouthpiece.
- 3. High quality Quartz glass tube.
- 4. No leak, no burning taste.
- 5. Top filling, easy to refill.
- 6. Heavy Metals and FDA test Passed.