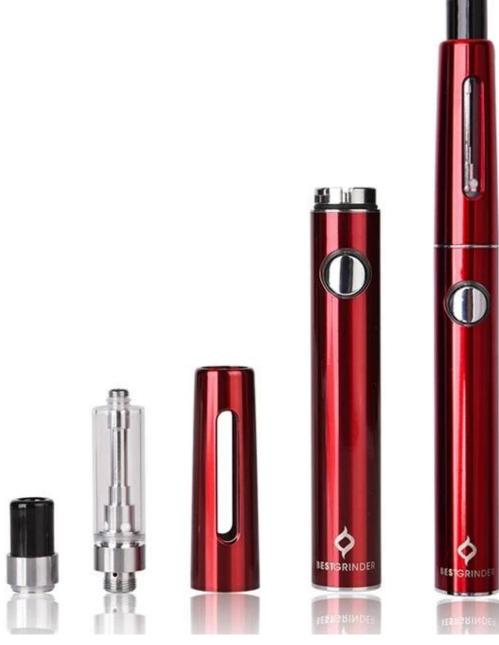

#### About US:

Shenzhen Best Grinder Tech Co., Ltd is a sophisticated manufacturer who focus on developing and innovating premium CBD/THC cartridges, batteries and other cannabis related accessories.

Staffed with 210 skilled employees and 10professional engineers, with facilities covering 2000 square meters with 8 production lines. Our R&D team are with years experience in development . All of our products are patented.