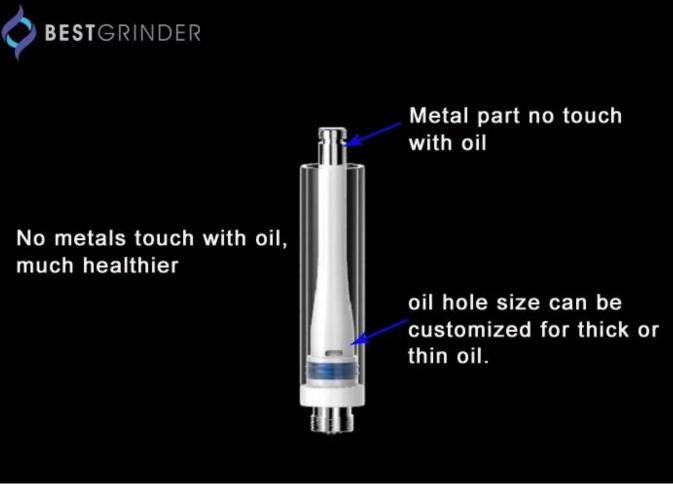

## Features:

- 1. On the market , all of the cartridges looks same or similar to  $\mathsf{CCELL}$  , customers are tired for this .
- 2. Full ceramic design ,looks high level!
- 3. Full ceramic model ,no metal touch the oil ,so no Heavy Metal issue!
- 4. one oil hole size work with both cbd and thc oil well