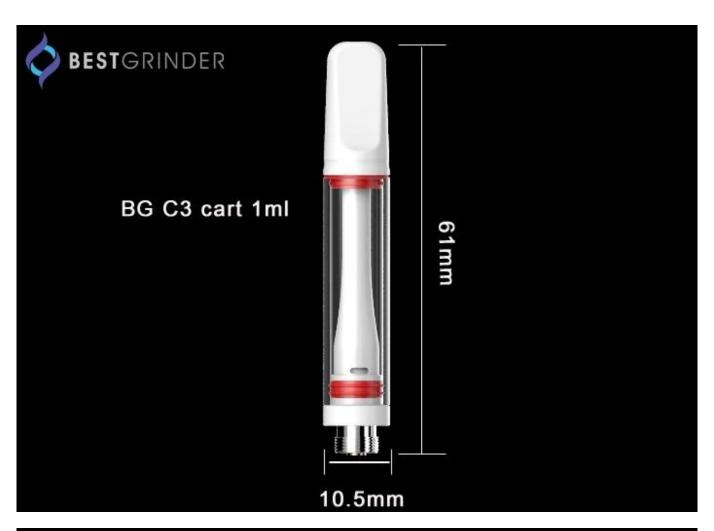

## Features:

- 1. On the market , all of the cartridges looks same or similar to  $\mathsf{CCELL}$  , customers are tired for this .
- 2. Full ceramic design ,looks high level!
- 3. Full ceramic model ,no metal touch the oil ,so no Heavy Metal issue!
- 4. one oil hole size work with both cbd and thc oil well