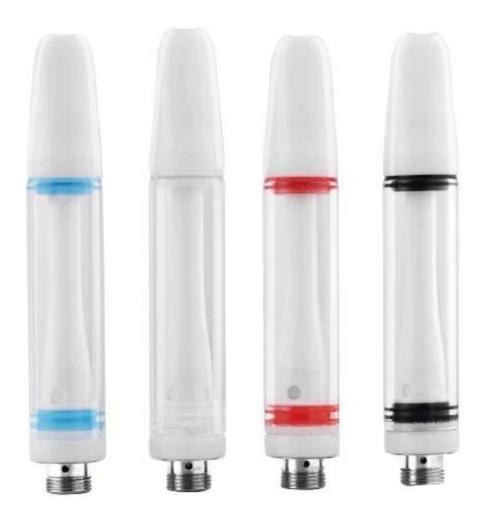

## Features:

- 1. On the market , all of the cartridges looks same or similar to  $\mathsf{CCELL}$  , customers are tired for this .
- 2. Full ceramic design ,looks high level!
- 3. Full ceramic model ,no metal touch the oil ,so no Heavy Metal issue!
- 4. one oil hole size work with both cbd and thc oil well