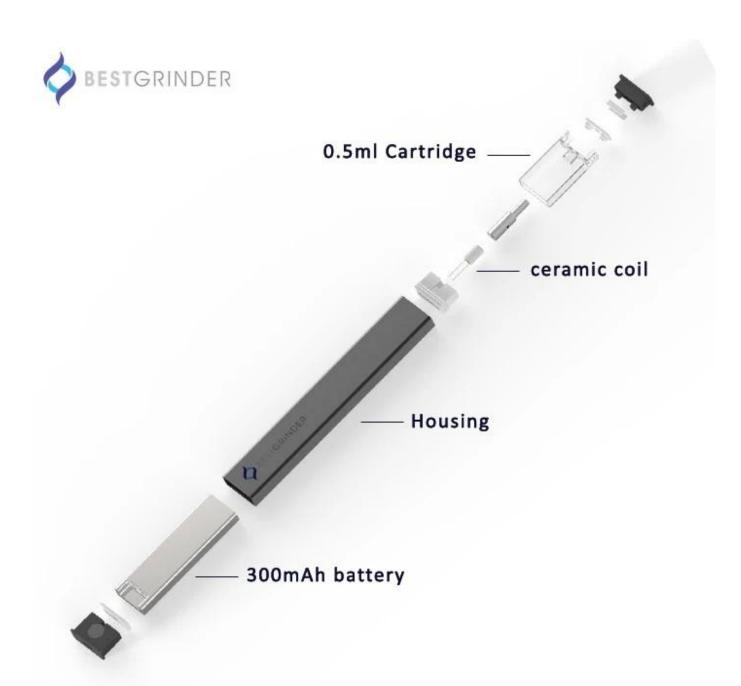

# Puff bar ?





#### Quality Control:

Our quality control Department is staffed with 11 skilled employees. All of our products will go through 3 tests before shipping:

First, we shall run full inspection (IQC) on all raw materials.

Second, our IPQC shall test the half-finished products on the production line.

At last, The FQC shall run a full inspection of the finished products all over again before shipping out.

In this case, we can guarantee our qualified rate reach 99.6%.

#### **About US:**

Shenzhen Best Grinder Tech Co., Ltd is a sophisticated manufacturer who focus on developing and innovating premium CBD/THC cartridges, batteries and other

cannabis related accessories.

Staffed with 210 skilled employees and 10professional engineers, with facilities covering 2000 square meters with 8 produ