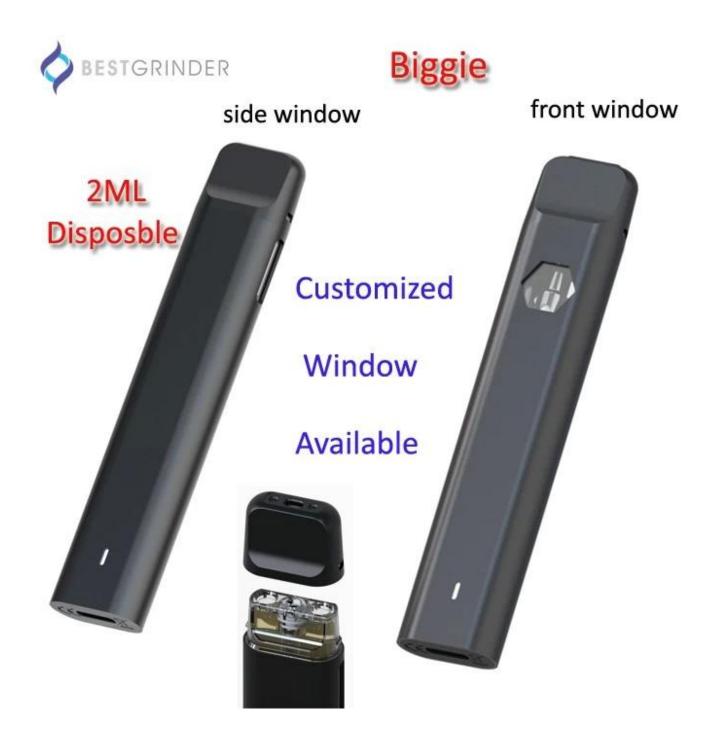

Hot Delta 8 Vape 2 Gram Disposable Vape Pen With USB-C Charger

Disposable Pod Pen Biggie Description:

| Model Name    | Biggie Disposable Vape |
|---------------|------------------------|
| Size          | 100*20*10.5 mm (L*W*H) |
| Oil Volume    | 2ml                    |
| Battery Power | 350 mah                |
| Material      | Aluminum               |

| Color           | Black, silver, blue,green or customized |
|-----------------|-----------------------------------------|
| Resistance      | 1.2 ohm, ceramic coil                   |
| Working Voltage | 3.7V                                    |
| Fit For         | CBD, Delta 8, Thc oil                   |
| Breathing LED   | Bottom white color                      |