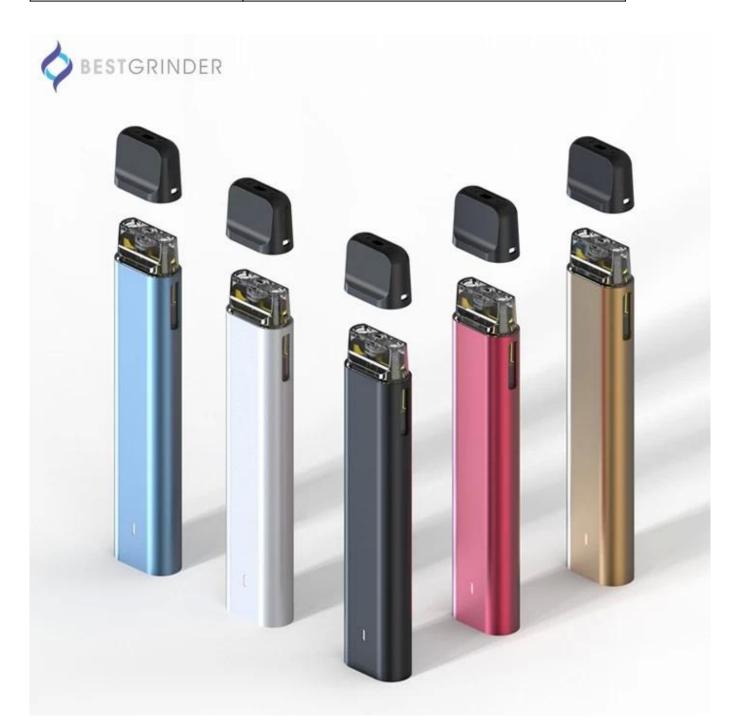

Hot Delta 8 Vape 2 Gram Disposable Vape Pen With USB-C Charger

Disposable Pod Pen Biggie Description:

| Model Name    | Biggie Disposable Vape |
|---------------|------------------------|
| Size          | 100*20*10.5 mm (L*W*H) |
| Oil Volume    | 2ml                    |
| Battery Power | 350 mah                |
| Material      | Aluminum               |

| Color           | Black, silver, blue,green or customized |
|-----------------|-----------------------------------------|
| Resistance      | 1.2 ohm, ceramic coil                   |
| Working Voltage | 3.7V                                    |
| Fit For         | CBD, Delta 8, Thc oil                   |
| Breathing LED   | Bottom white color                      |