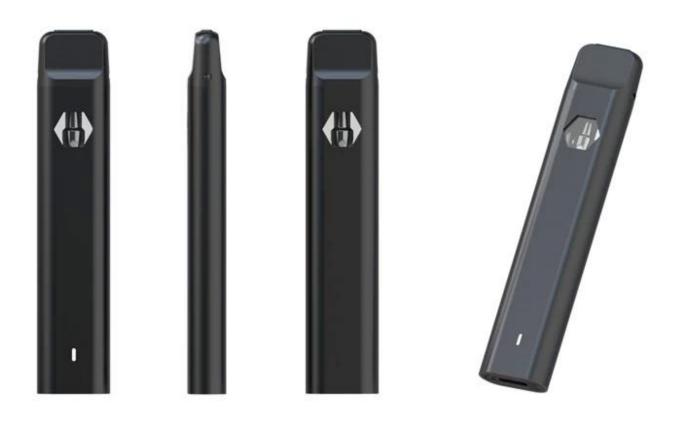

Front

Side

Back

Bottom

Quality Control:

Our quality control Department is staffed with 11 skilled employees. All of our products will go through 3 tests before shipping:

First, we shall run full inspection (IQC) on all raw materials.