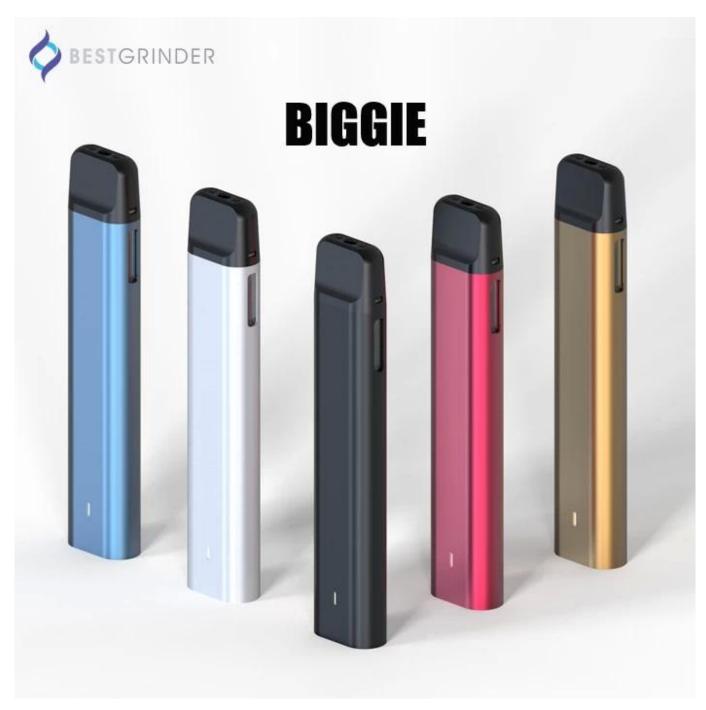

Hot Delta 8 Vape 2 Gram Disposable Vape Pen With USB-C Charger

Disposable Pod Pen Biggie Description:

| Model Name    | Biggie Disposable Vape |
|---------------|------------------------|
| Size          | 100*20*10.5 mm (L*W*H) |
| Oil Volume    | 2ml                    |
| Battery Power | 350 mah                |
| Material      | Aluminum               |

| Color           | Black, silver, blue,green or customized |
|-----------------|-----------------------------------------|
| Resistance      | 1.2 ohm, ceramic coil                   |
| Working Voltage | 3.7V                                    |
| Fit For         | CBD, Delta 8, Thc oil                   |
| Breathing LED   | Bottom white color                      |