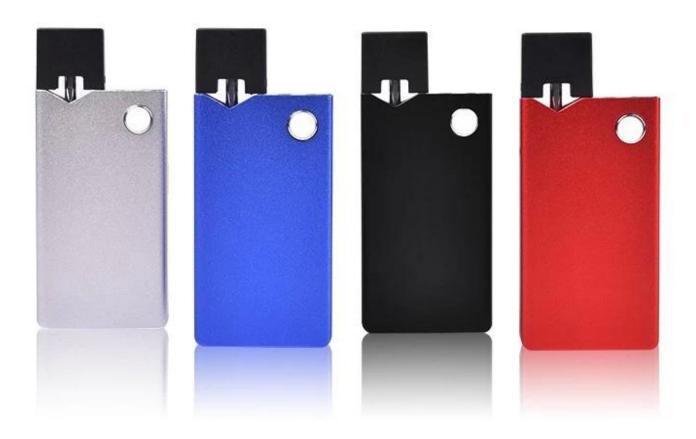

#### **Function**

- a. Five clicks to turn on/off
- b. Two fast button click to preheat 15S(1.7V)
- c. Three fast button click to adjust voltages White 4.2V--Blue 3.7V--Red 3.4V
- d. While vaping, button LED display battery remain power. White 100%-70% Blue 70%-30% Red 30%-0%
  - Flash in Red for 10 times, need to recharge
- e. Automatic cut off after vaping for 10S
- f. Low voltage protection, short circuit protection, low resistance protection, overcharge protection, overcharge protection,
- g. Top LED displays red while charging, light die after fully charged, charging time 30 minutes.