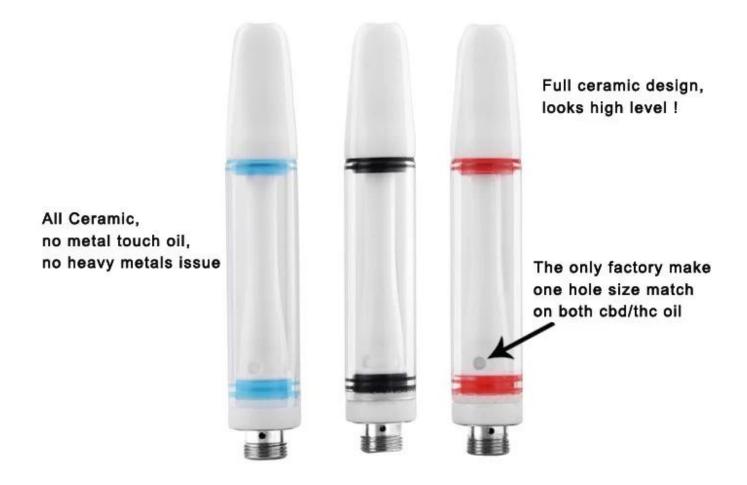

## Full Ceramic Cartridge BG C3

#### Features:

- 1. On the market , all of the cartridges looks same or similar to CCELL , customers are tired for this .
- 2. Full ceramic design ,looks high level!
- 3. Full ceramic model ,no metal touch the oil ,so no Heavy Metal issue!
- 4. one oil hole size work with both cbd and thc oil well