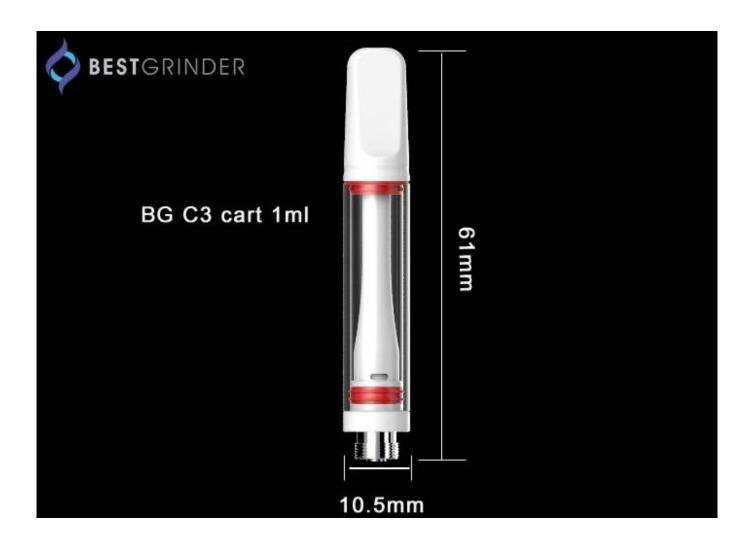

## Full Ceramic Cartridge BG C3

#### Features:

- 1. On the market , all of the cartridges looks same or similar to CCELL , customers are tired for this .
- 2. Full ceramic design ,looks high level!
- 3. Full ceramic model ,no metal touch the oil ,so no Heavy Metal issue!
- 4. one oil hole size work with both cbd and thc oil well