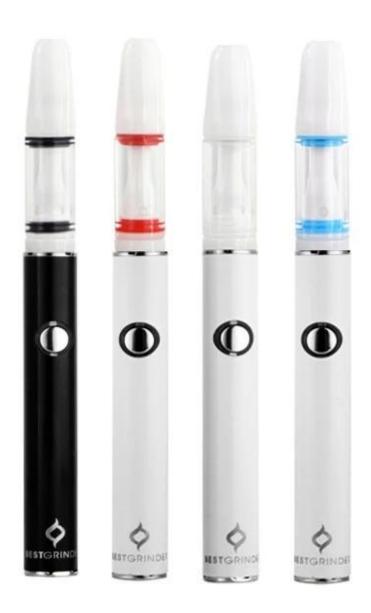

## Full Ceramic Cartridge BG C3

#### Features:

- 1. On the market , all of the cartridges looks same or similar to CCELL , customers are tired for this .
- 2. Full ceramic design ,looks high level!
- 3. Full ceramic model ,no metal touch the oil ,so no Heavy Metal issue!
- 4. one oil hole size work with both cbd and thc oil well