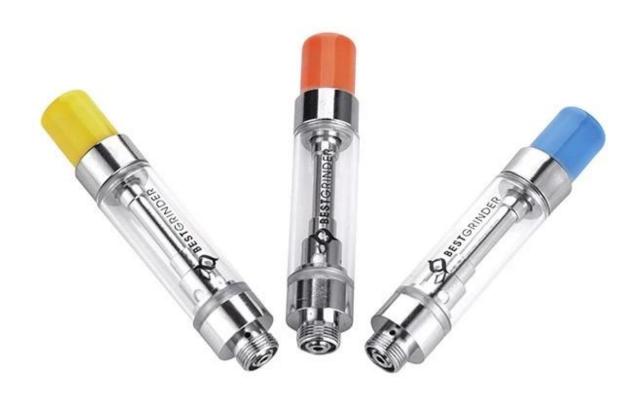

## Full Ceramic Cartridge BG C3

#### Features:

- 1. On the market , all of the cartridges looks same or similar to CCELL , customers are tired for this .
- 2. Full ceramic design ,looks high level!
- 3. Full ceramic model ,no metal touch the oil ,so no Heavy Metal issue!
- 4. one oil hole size work with both cbd and thc oil well