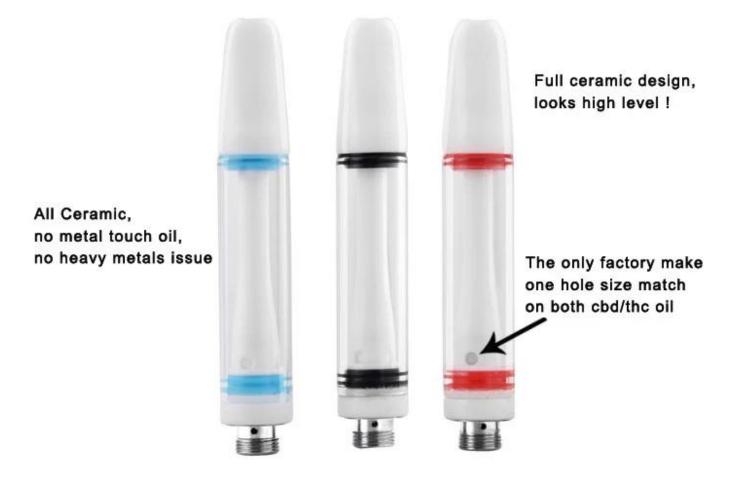

## Full Ceramic Cartridge BG C3

Features:

1. On the market , all of the cartridges looks same or similar to CCELL , customers are tired for this .

- 2. Full ceramic design ,looks high level !
- 3. Full ceramic model ,no metal touch the oil ,so no Heavy Metal issue!
- 4. one oil hole size work with both cbd and thc oil well