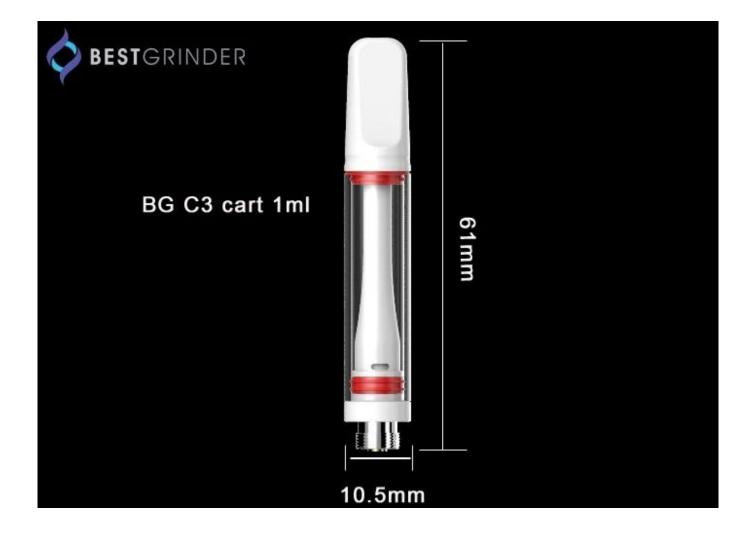

## Full Ceramic Cartridge BG C3

Features:

1. On the market , all of the cartridges looks same or similar to CCELL , customers are tired for this .

- 2. Full ceramic design ,looks high level !
- 3. Full ceramic model ,no metal touch the oil ,so no Heavy Metal issue!
- 4. one oil hole size work with both cbd and thc oil well