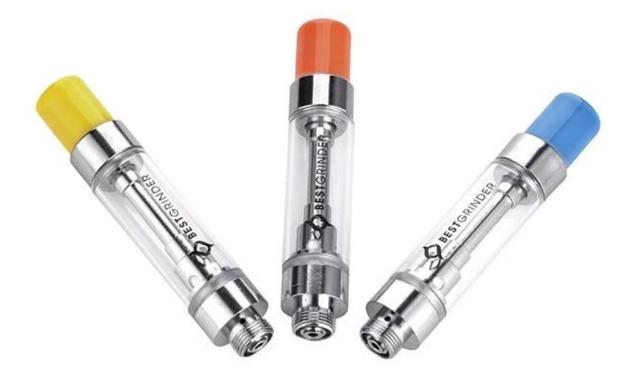

Heavy Metals Test Passed Full Ceramic Cartridge 0.5ML 1ML BG C3 Carts

## Full Ceramic Cartridge BG C3

Features:

1. On the market , all of the cartridges looks same or similar to CCELL , customers are tired for this .

- 2. Full ceramic design ,looks high level !
- 3. Full ceramic model ,no metal touch the oil ,so no Heavy Metal issue!
- 4. one oil hole size work with both cbd and thc oil well