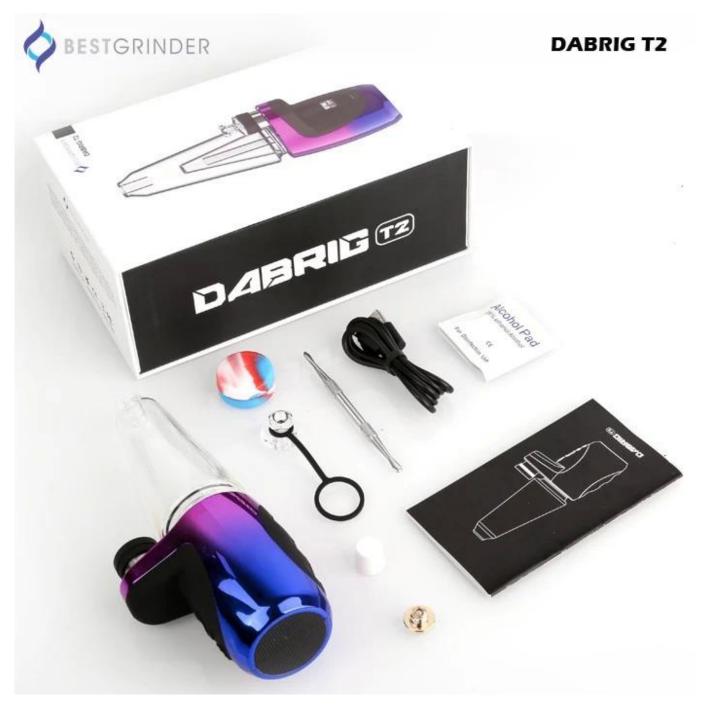

### DABRIG T2

## Each kit includes:

- 1\* Alcohol Pad
- 1\* Micro-USB Super Charger
- 1\* Dab Tool
- 1\* Glass Attachment
- 1\* Atomizer
- 1\* Base
- 1\* Atomizer Coil
- 1\* Wax Container
- 1\* Carb Cap
- 1\* Extra Bowl Ceramic