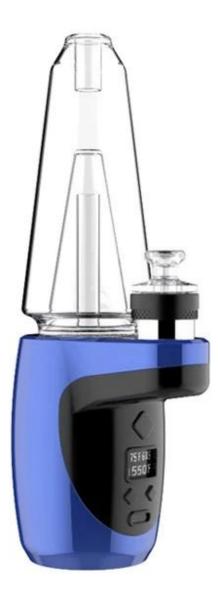

# DABRIG T2 electric hookah dab rig water pipe for concentrate wax dry herbs with LCD Display

- ✓ 1500mAh battery capacity
- ✓ Intelligent temperature control System
- ✓ Supports cut tobacco, e-liquid and tobacco paste

#### DABRIG T2

Capacity: 1500 mah Size: 193\*83.5\*57 mm Output temperature: 450°F-620°F Heating time: 30s-90s adjustable

83.5mm

#### DABRIG T2

Intelligent Temperature Control

Temperature range 450°F-620°F. Each time by 10°F.

NTC temperature sensor, more precision control.