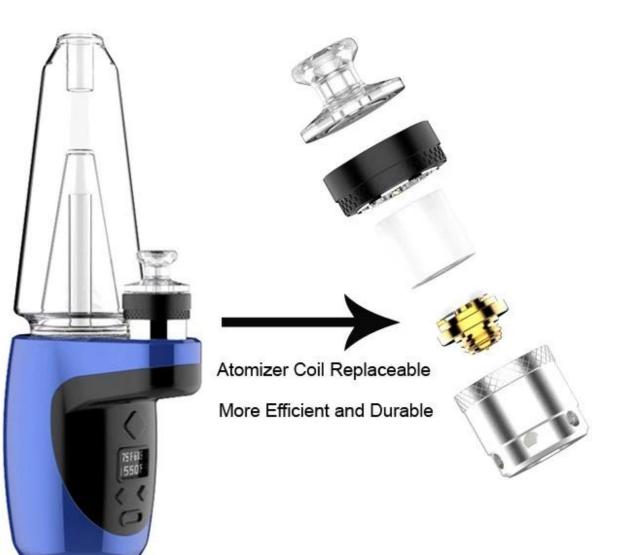

## Each kit includes:

- 1\* Alcohol Pad
- 1\* Micro-USB Super Charger
- 1\* Dab Tool
- 1\* Glass Attachment
- 1\* Atomizer
- 1\* Base
- 1\* Atomizer Coil
- 1\* Wax Container
- 1\* Carb Cap
- 1\* Extra Bowl Ceramic