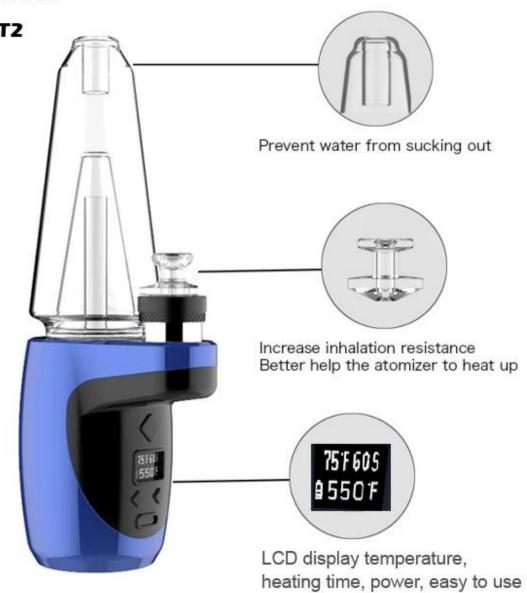

#### DABRIG T2

Intelligent Temperature Control

Temperature range 450°F-620°F. Each time by 10°F.

NTC temperature sensor, more precision control.