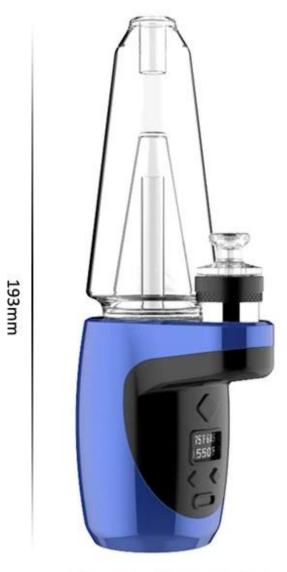

#### DABRIG T2

Capacity: 1500 mah Size: 193\*83.5\*57 mm Output temperature: 450°F-620°F Heating time: 30s-90s adjustable

83.5mm