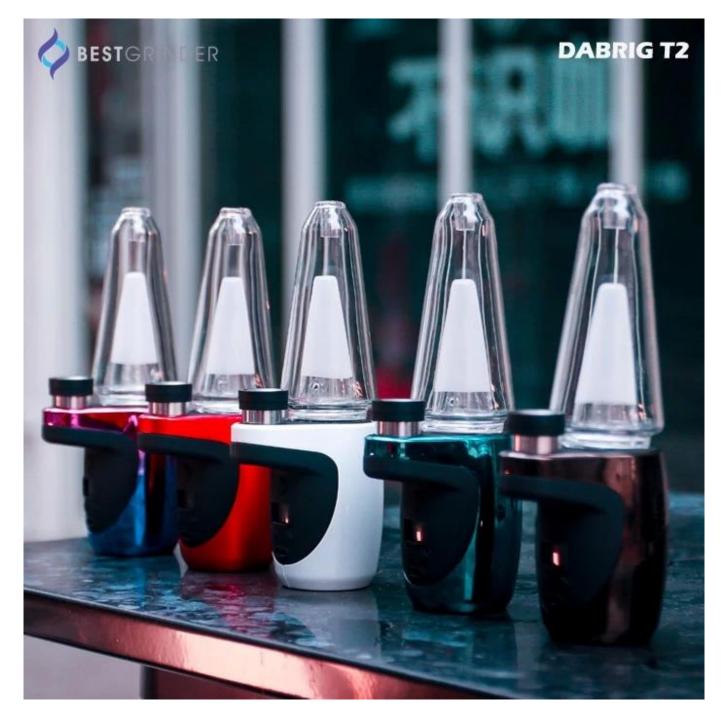

# DABRIG T2 electric hookah dab rig water pipe for concentrate wax dry herbs with LCD Display

- ✓ 1500mAh battery capacity
- ✓ Intelligent temperature control System
- ✓ Supports cut tobacco, e-liquid and tobacco paste

### DABRIG T2