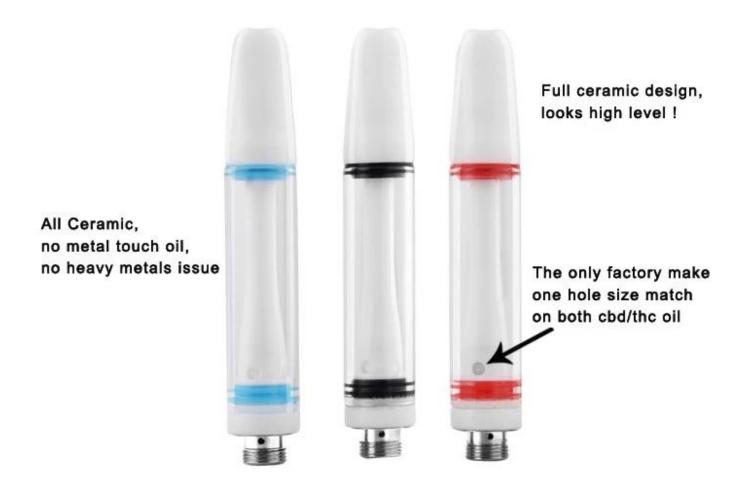

### Advantage:

- 1. On the market , all of the cartridges looks same or similar to CCELL , customers are tired for this .
- 2. Full ceramic design ,looks high level!
- 3. Full ceramic model ,no metal touch the oil ,no Heavy Metal issue!
- 4. One oil hole size work with both cbd and thc oil well, no leak.
- 5. Full Ceramic provide pure taste.

# Full Ceramic Cartridge BG C3

3.4V

2.7V