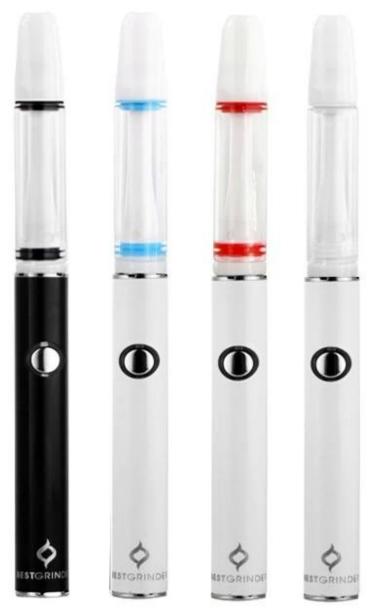

### Advantage:

- 1. On the market , all of the cartridges looks same or similar to CCELL , customers are tired for this .
- 2. Full ceramic design ,looks high level!
- 3. Full ceramic model ,no metal touch the oil ,no Heavy Metal issue!
- 4. One oil hole size work with both cbd and thc oil well, no leak.
- 5. Full Ceramic provide pure taste.

# Full Ceramic Cartridge BG C3

3.4V

2.7V