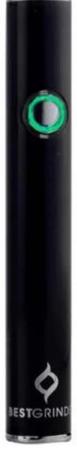

## How to use:

- 5 clicks on/off
- 3 clicks to adjust output voltage
- 2 clicks to preheat