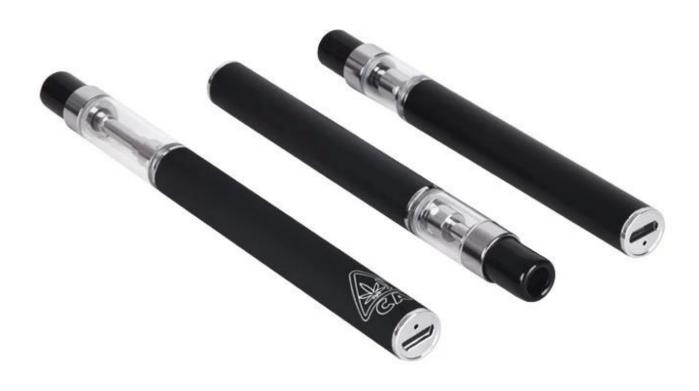

- 1. Switzerland KANTHAL ceramic coil provide pure taste.
- 2. Unique design Bullet style mouthpiece.
- 3. High quality Quartz glass tube.
- 4. No leak, no burning taste.
- 5. Top filling, easy to refill.