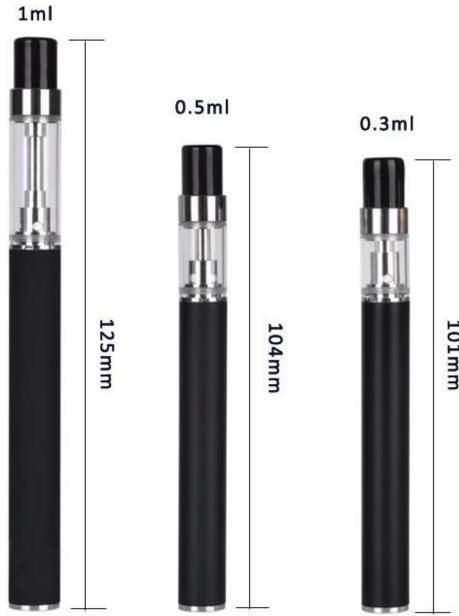

- 1. Switzerland KANTHAL ceramic coil provide pure taste.
- 2. Unique design Bullet style mouthpiece.
- 3. High quality Quartz glass tube.
- 4. No leak, no burning taste.
- 5. Top filling, easy to refill.