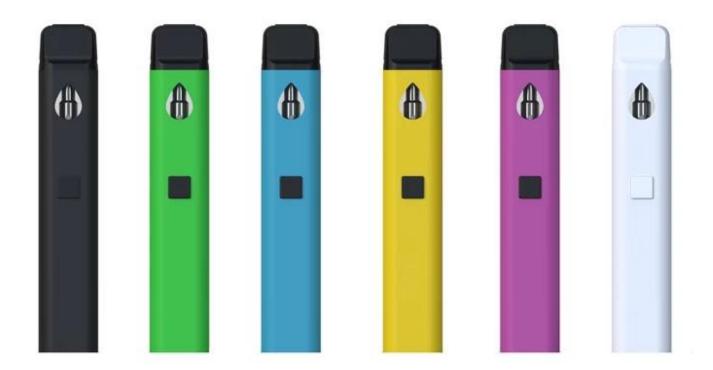

## 2ML Disposable Pen description:

| Model Name      | 2ml Disposable Vape                     |
|-----------------|-----------------------------------------|
| Size            | 110*20*10.5 mm (L*W*H)                  |
| Oil Volume      | 2ml                                     |
| Battery Power   | 350 mah                                 |
| Material        | Aluminum                                |
| Color           | Black, silver, blue,green or customized |
| Resistance      | 1.4 ohm, ceramic coil                   |
| Working Voltage | 3.7V                                    |
| Fit For         | CBD and Thc oil                         |
| Breathing LED   | Bottom white color                      |