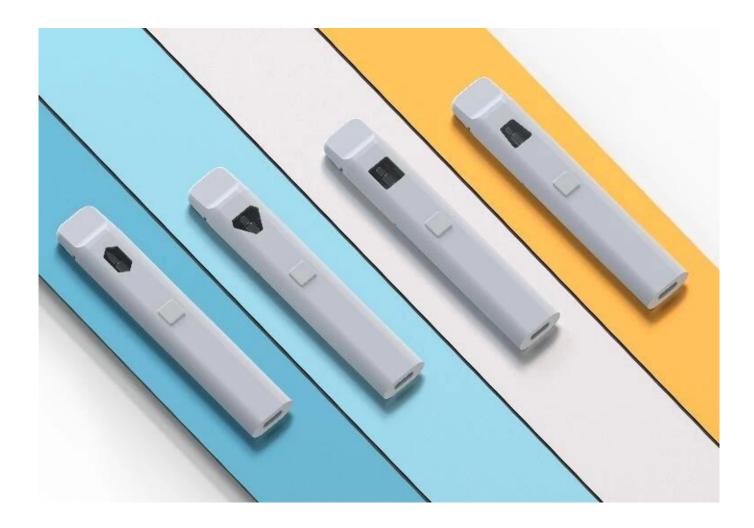

## 2ML Disposable Pen description:

| Model Name      | 2ml Disposable Vape                     |
|-----------------|-----------------------------------------|
| Size            | 110*20*10.5 mm (L*W*H)                  |
| Oil Volume      | 2ml                                     |
| Battery Power   | 350 mah                                 |
| Material        | Aluminum                                |
| Color           | Black, silver, blue,green or customized |
| Resistance      | 1.4 ohm, ceramic coil                   |
| Working Voltage | 3.7V                                    |
| Fit For         | CBD and Thc oil                         |
| Breathing LED   | Bottom white color                      |