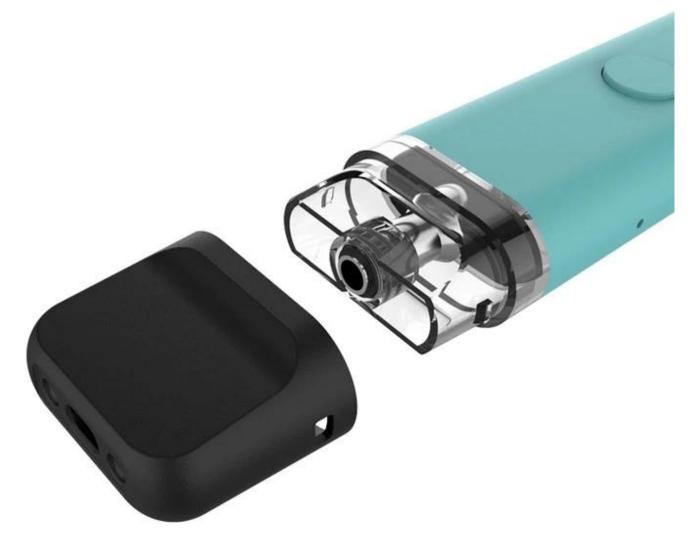

## 2ML Disposable Pen description:

| Model Name      | 1ml Disposable Vape                       |
|-----------------|-------------------------------------------|
| Size            | 100*20*10.5 mm (L*W*H)                    |
| Oil Volume      | 1ml                                       |
| Battery Power   | 280 mah                                   |
| Material        | Aluminum                                  |
| Color           | Black, White, silver, blue, or customized |
| Resistance      | 1.4 ohm, ceramic coil                     |
| Working Voltage | 3.7V                                      |
| Fit For         | CBD and Thc oil                           |
| Breathing LED   | Bottom white color                        |