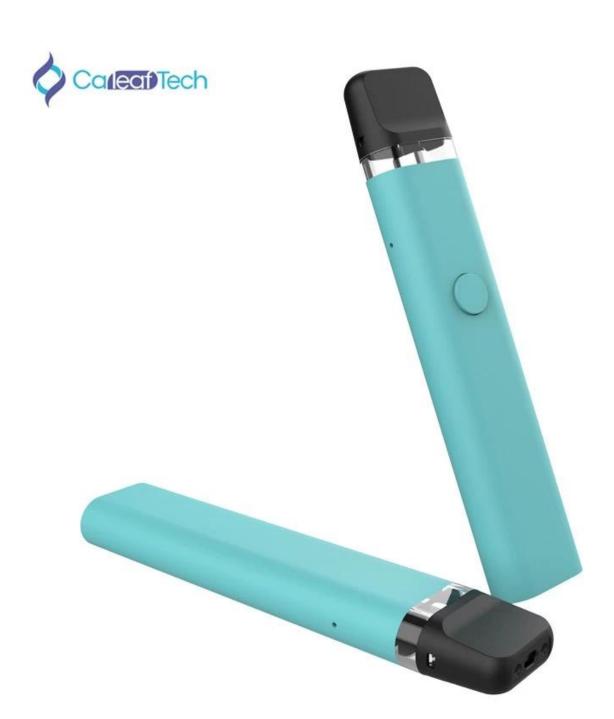

## 2ML Disposable Pen description:

| Model Name      | 1ml Disposable Vape                       |
|-----------------|-------------------------------------------|
| Size            | 100*20*10.5 mm (L*W*H)                    |
| Oil Volume      | 1ml                                       |
| Battery Power   | 280 mah                                   |
| Material        | Aluminum                                  |
| Color           | Black, White, silver, blue, or customized |
| Resistance      | 1.4 ohm, ceramic coil                     |
| Working Voltage | 3.7V                                      |
| Fit For         | CBD and Thc oil                           |
| Breathing LED   | Bottom white color                        |