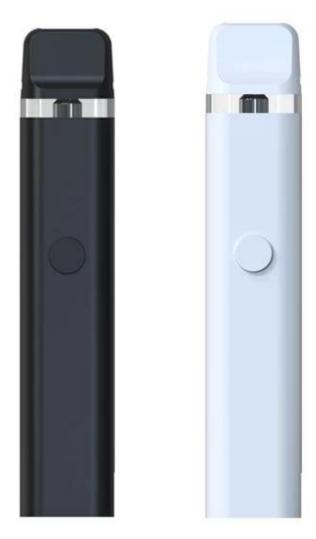

## 2ML Disposable Pen description:

| Model Name      | 1ml Disposable Vape                       |
|-----------------|-------------------------------------------|
| Size            | 100*20*10.5 mm (L*W*H)                    |
| Oil Volume      | 1ml                                       |
| Battery Power   | 280 mah                                   |
| Material        | Aluminum                                  |
| Color           | Black, White, silver, blue, or customized |
| Resistance      | 1.4 ohm, ceramic coil                     |
| Working Voltage | 3.7V                                      |
| Fit For         | CBD and Thc oil                           |
| Breathing LED   | Bottom white color                        |