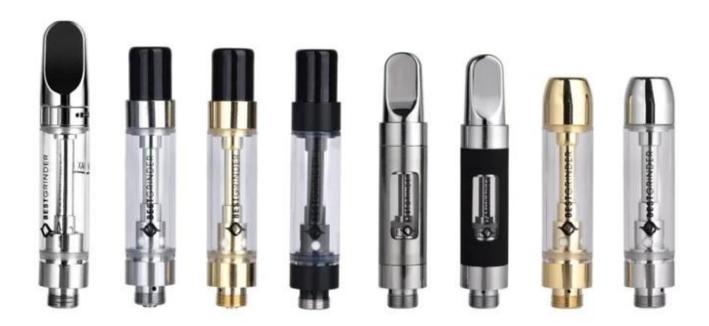

#### Features:

- 1. Switzerland KANTHAL ceramic coil provide pure taste.
- 2. Unique design Bullet style mouthpiece.
- 3. High quality Quartz glass tube.
- 4. No leak, no burning taste.
- 5. Top filling, easy to refill.

#### Packaging details:

- 1. PVC tube for single cbd atomizer
- 2. paper box, 100pcs/box
- 3. Weight: signle cbd cartridge 11.5g