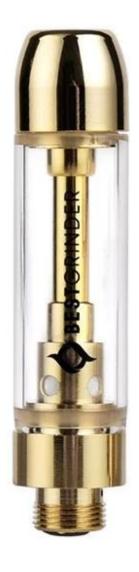

#### Features:

- 1. Switzerland KANTHAL ceramic coil provide pure taste.
- 2. Unique design Bullet style mouthpiece.
- 3. High quality Quartz glass tube.
- 4. No leak, no burning taste.
- 5. Top filling, easy to refill.

#### Packaging details:

- 1. PVC tube for single cbd atomizer
- 2. paper box, 100pcs/box
- 3. Weight: signle cbd cartridge 11.5g