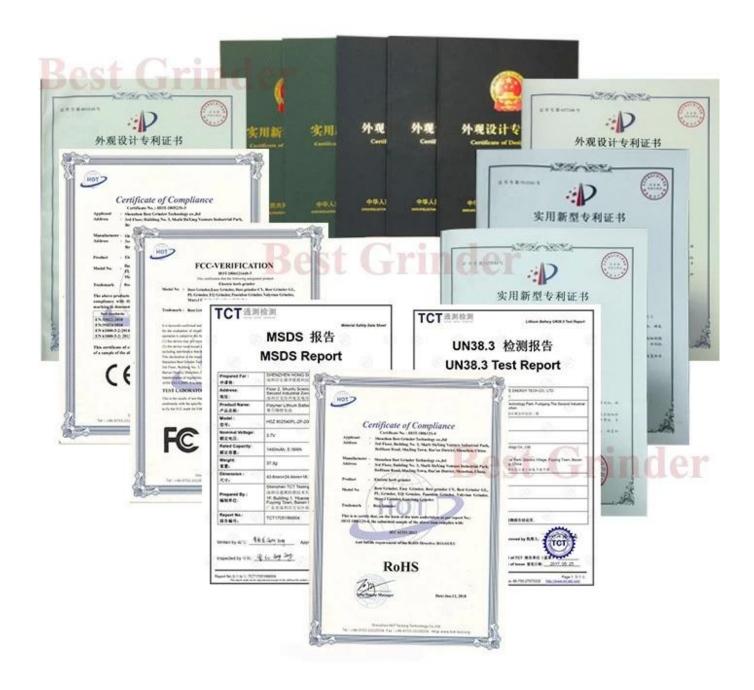

## **Quality Control:**

Our quality control Department is staffed with 11 skilled employees. All of our products will go through 3 tests before shipping:

First, we shall run full inspection (IQC) on all raw materials.

Second, our IPQC shall test the half-finished products on the production line.

At last, The FQC shall run a full inspection of the finished products all over again before shipping out.

In this case, we can guarantee our qualified rate reach 99.6%.