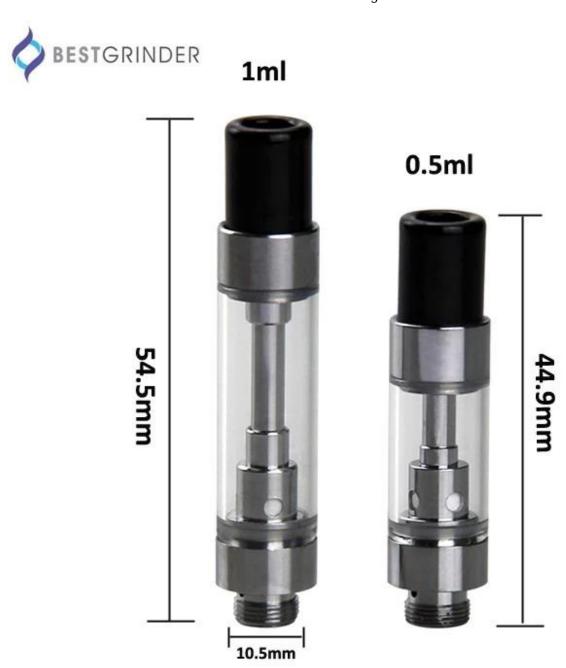

#### Features:

- 1. Switzerland KANTHAL ceramic coil provide pure taste.
- 2. Unique design Bullet style mouthpiece.
- 3. High quality Quartz glass tube.
- 4. No leak, no burning taste.
- 5. Top filling, easy to refill.
- 6. Heavy metals test passed.