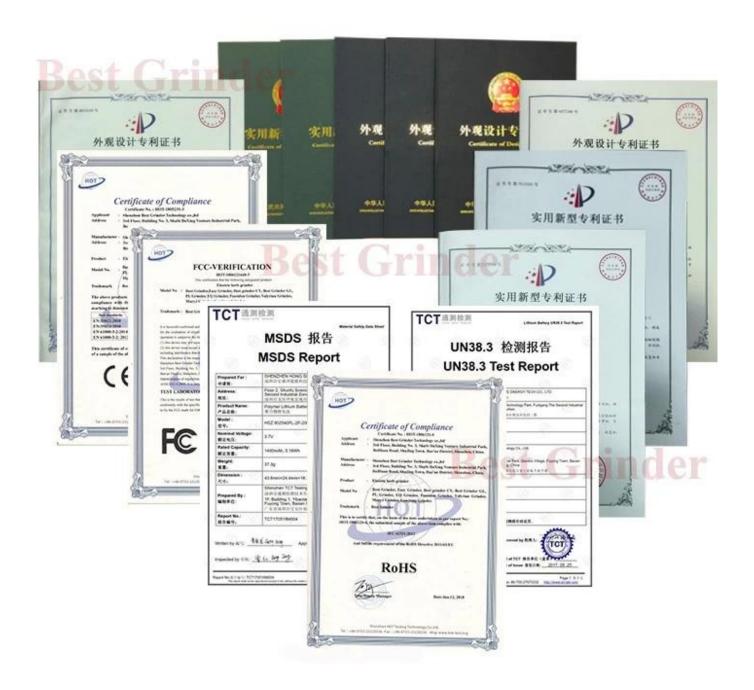

### **Quality Control:**

Our quality control Department is staffed with 11 skilled employees. All of our products will go through 3 tests before shipping:

First, we shall run full inspection (IQC) on all raw materials.

Second, our IPQC shall test the half-finished products on the production line.

At last, The FQC shall run a full inspection of the finished products all over again before shipping out.

In this case, we can guarantee our qualified rate reach 99.6%.