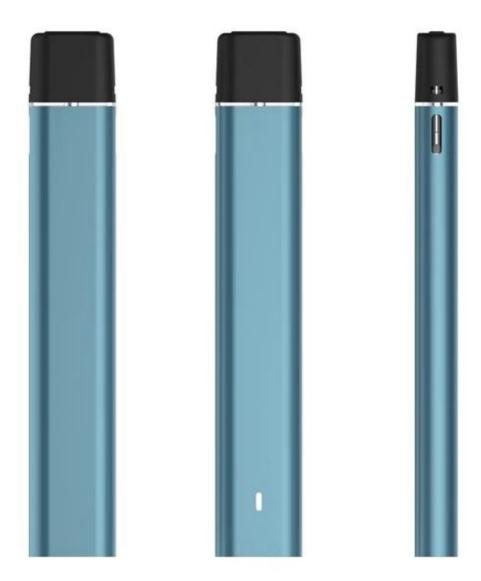

Back Front





## Quality Control:

Our quality control Department is staffed with 11 skilled employees. All of our products will go through 3 tests before shipping:

First, we shall run full inspection (IQC) on all raw materials.

Second, our IPQC shall test the half-finished products on the production line.

At last, The FQC shall run a full inspection of the finished products all over again before shipping out.

In this case, we can guarantee our qualified rate reach 99.6%.

## **About US:**

Shenzhen Best Grinder Tech Co., Ltd is a sophisticated manufacturer who focus on developing and innovating premium CBD/THC cartridges, batteries and other

cannabis related accessories.

Staffed with 210 skilled employees and 10professional engineers, with facilities covering 2000 square meters with 8 productio