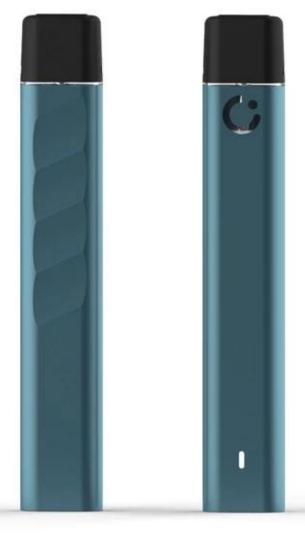

Back Front





## Quality Control:

Our quality control Department is staffed with 11 skilled employees. All of our products will go through 3 tests before shipping:

First, we shall run full inspection (IQC) on all raw materials.

Second, our IPQC shall test the half-finished products on the production line.

At last, The FQC shall run a full inspection of the finished products all over again before shipping out.

In this case, we can guarantee our qualified rate reach 99.6%.

## **About US:**

Shenzhen Best Grinder Tech Co., Ltd is a sophisticated manufacturer who focus on developing and innovating premium CBD/THC cartridges, batteries and other

cannabis related accessories.

Staffed with 210 skilled employees and 10professional engineers, with facilities covering 2000 square meters