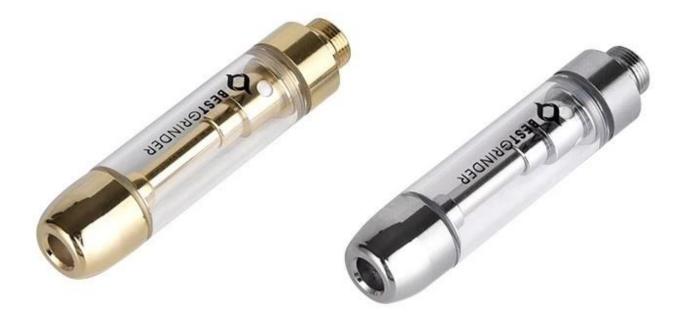

Best Ceramic Coil Bullet Mouthpiece CBD Cartridge

Features:

- 1. Switzerland KANTHAL ceramic coil provide pure taste.
- 2. Unique design Bullet style mouthpiece.
- 3. High quality Quartz glass tube.
- 4. No leak, no burning taste.
- 5. Top filling, easy to refill.