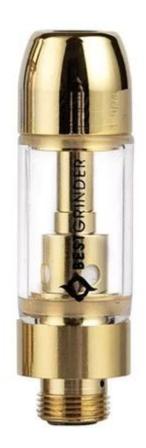

Best Ceramic Coil Bullet Mouthpiece CBD Cartridge

Features:

- 1. Switzerland KANTHAL ceramic coil provide pure taste.
- 2. Unique design Bullet style mouthpiece.
- 3. High quality Quartz glass tube.
- 4. No leak, no burning taste.
- 5. Top filling, easy to refill.