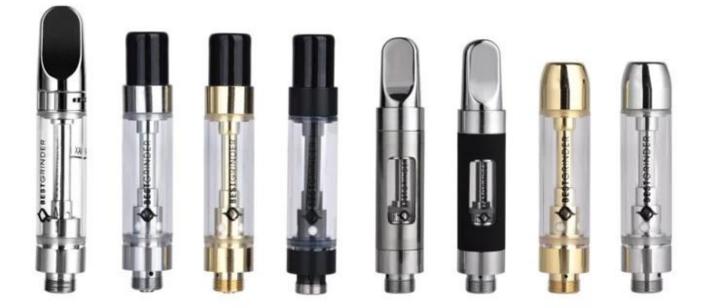

Best Ceramic Coil Bullet Mouthpiece CBD Cartridge

Features:

- 1. Switzerland KANTHAL ceramic coil provide pure taste.
- 2. Unique design Bullet style mouthpiece.
- 3. High quality Quartz glass tube.
- 4. No leak, no burning taste.
- 5. Top filling, easy to refill.