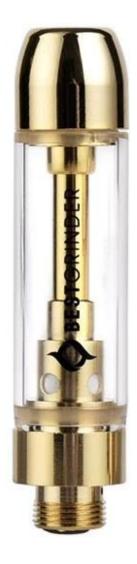

Best Ceramic Coil Bullet Mouthpiece CBD Cartridge

Features:

- 1. Switzerland KANTHAL ceramic coil provide pure taste.
- 2. Unique design Bullet style mouthpiece.
- 3. High quality Quartz glass tube.
- 4. No leak, no burning taste.
- 5. Top filling, easy to refill.