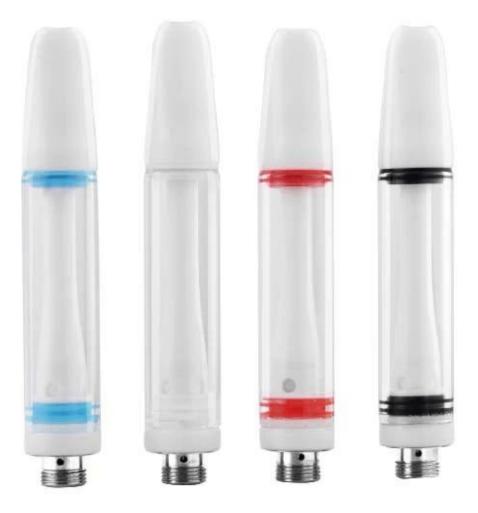

Best Grinder New Hi-Tech Full Ceramic Cartridge 510 Thread CBD Vape Cartridge for Thick Oil

Features:

1. On the market , all of the cartridges looks same or similar to CCELL , customers are tired for this .

- 2. Full ceramic design ,looks high level !
- 3. Full ceramic model ,no metal touch the oil ,so no Heavy Metal issue!
- 4. one oil hole size work with both cbd and thc oil well

Quality Control:

Our quality control Department is staffed with 11 skilled employees. All of our products will go through 3 tests before shipping: