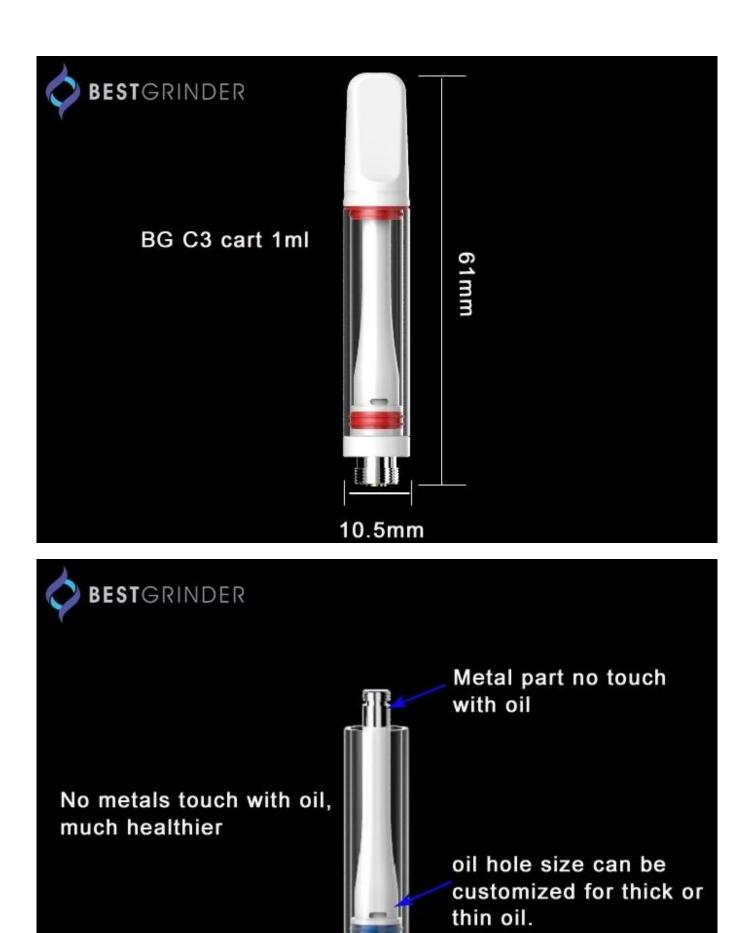

Best Grinder New Hi-Tech Full Ceramic Cartridge 510 Thread CBD Vape Cartridge for Thick Oil

Features:

1. On the market , all of the cartridges looks same or similar to CCELL , customers are tired for this .

- 2. Full ceramic design ,looks high level !
- 3. Full ceramic model ,no metal touch the oil ,so no Heavy Metal issue!
- 4. one oil hole size work with both cbd and thc oil well

Quality Control:

Our quality control Department is staffed with 11 skilled employees. All of our products will go through 3 tests before shipping: