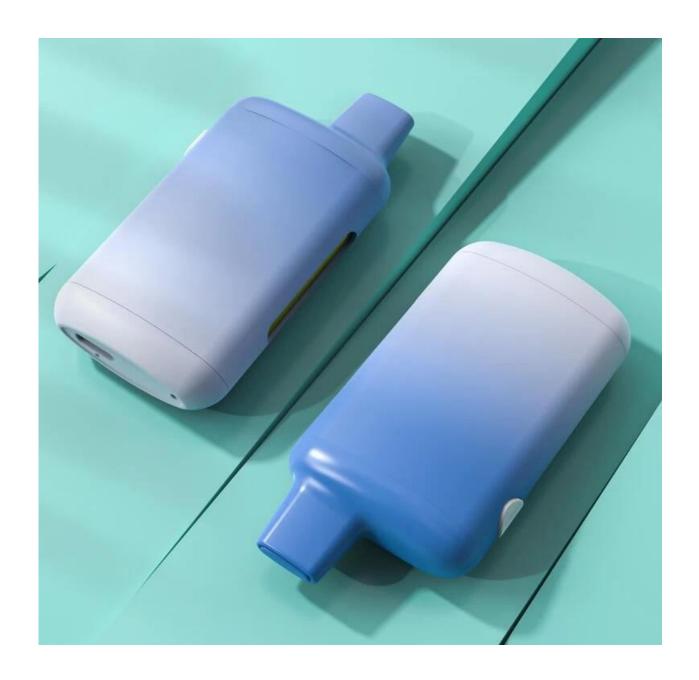

## 3ML Disposable Pen description:

| Model Name      | 3ml Box Disposable Vape                  |
|-----------------|------------------------------------------|
| Size            | 37.8*16.8*76.0 mm (L*W*H)                |
| Oil Volume      | 3ml                                      |
| Battery Power   | 280 mah                                  |
| Material        | PC + ABS                                 |
| Color           | Black, silver, blue, green or customized |
| Resistance      | 1.4 ohm, ceramic coil                    |
| Working Voltage | 3.7V                                     |
| Fit For         | CBD and Thc oil                          |
| Breathing LED   | Bottom white color                       |