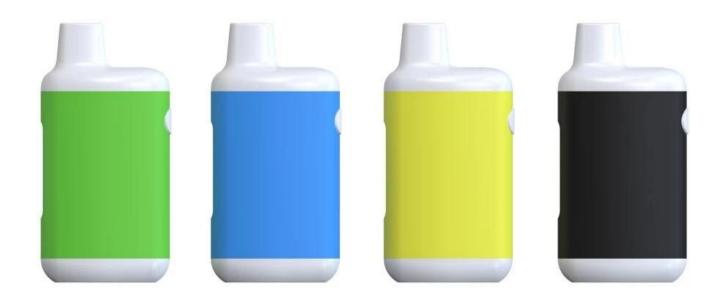

## 3ML Disposable Pen description:

| Model Name      | 3ml Box Disposable Vape                  |
|-----------------|------------------------------------------|
| Size            | 37.8*16.8*76.0 mm (L*W*H)                |
| Oil Volume      | 3ml                                      |
| Battery Power   | 280 mah                                  |
| Material        | PC + ABS                                 |
| Color           | Black, silver, blue, green or customized |
| Resistance      | 1.4 ohm, ceramic coil                    |
| Working Voltage | 3.7V                                     |
| Fit For         | CBD and Thc oil                          |
| Breathing LED   | Bottom white color                       |