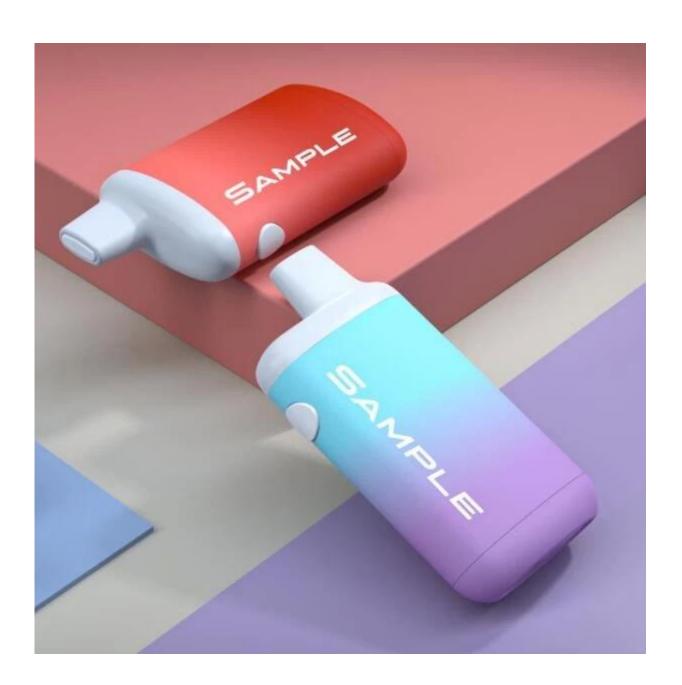

## 3ML Disposable Pen description:

| Model Name      | 3ml Box Disposable Vape                  |
|-----------------|------------------------------------------|
| Size            | 37.8*16.8*76.0 mm (L*W*H)                |
| Oil Volume      | 3ml                                      |
| Battery Power   | 280 mah                                  |
| Material        | PC + ABS                                 |
| Color           | Black, silver, blue, green or customized |
| Resistance      | 1.4 ohm, ceramic coil                    |
| Working Voltage | 3.7V                                     |
| Fit For         | CBD and Thc oil                          |
| Breathing LED   | Bottom white color                       |