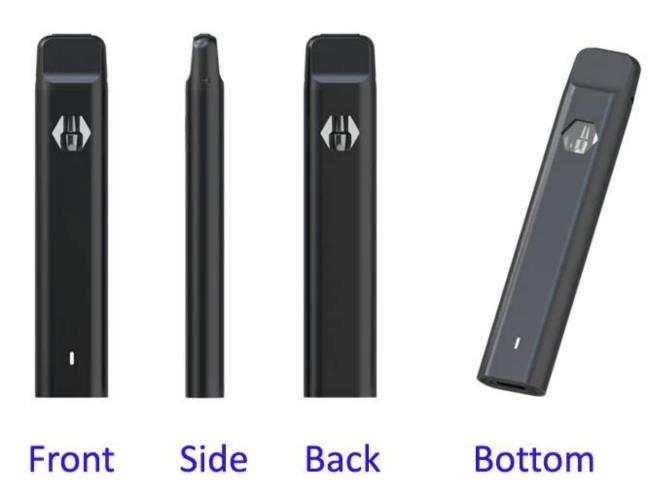

# Disposable Pod Pen Biggie description:

| Model Name    | Biggie Disposable Vape |
|---------------|------------------------|
| Size          | 100*20*10.5 mm (L*W*H) |
| Oil Volume    | 2ml                    |
| Battery Power | 350 mah                |
| Material      | Aluminum               |

| Color           | Black, silver, blue,green or customized |
|-----------------|-----------------------------------------|
| Resistance      | 1.2 ohm, ceramic coil                   |
| Working Voltage | 3.7V                                    |
| Fit For         | CBD and Thc oil                         |
| Breathing LED   | Bottom white color                      |