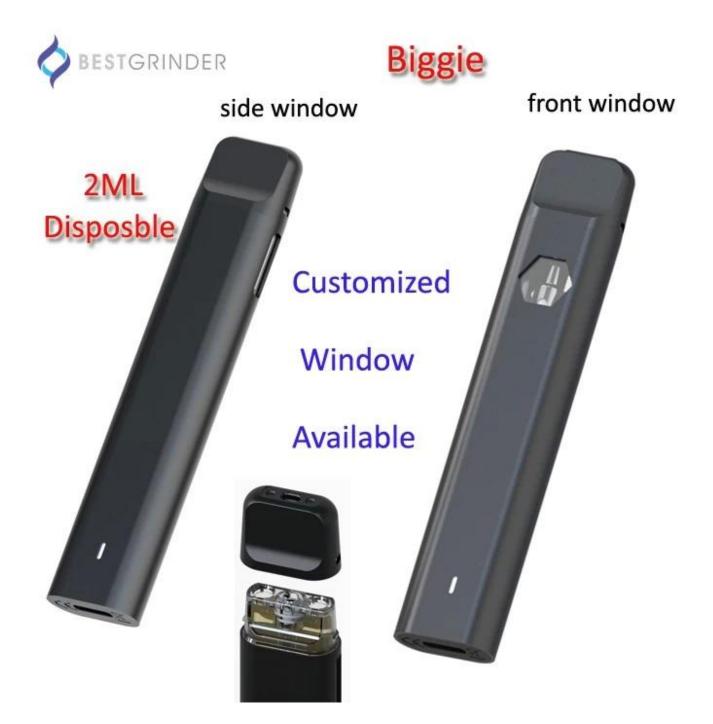

# Disposable Pod Pen Biggie description:

| Model Name    | Biggie Disposable Vape |
|---------------|------------------------|
| Size          | 100*20*10.5 mm (L*W*H) |
| Oil Volume    | 2ml                    |
| Battery Power | 350 mah                |
| Material      | Aluminum               |

| Color           | Black, silver, blue,green or customized |
|-----------------|-----------------------------------------|
| Resistance      | 1.2 ohm, ceramic coil                   |
| Working Voltage | 3.7V                                    |
| Fit For         | CBD and Thc oil                         |
| Breathing LED   | Bottom white color                      |