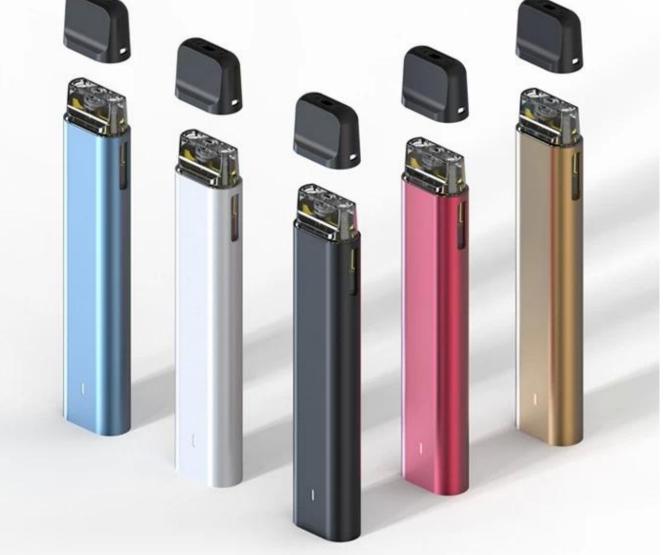

# Disposable Pod Pen Biggie description:

| Model Name    | Biggie Disposable Vape |
|---------------|------------------------|
| Size          | 100*20*10.5 mm (L*W*H) |
| Oil Volume    | 2ml                    |
| Battery Power | 350 mah                |
| Material      | Aluminum               |

| Color           | Black, silver, blue,green or customized |
|-----------------|-----------------------------------------|
| Resistance      | 1.2 ohm, ceramic coil                   |
| Working Voltage | 3.7V                                    |
| Fit For         | CBD and Thc oil                         |
| Breathing LED   | Bottom white color                      |