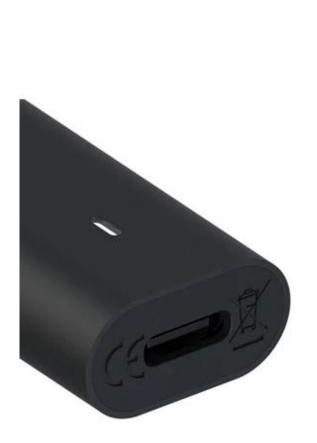

# Disposable Pod Pen Biggie description:

| Model Name    | Biggie Disposable Vape |
|---------------|------------------------|
| Size          | 100*20*10.5 mm (L*W*H) |
| Oil Volume    | 2ml                    |
| Battery Power | 350 mah                |
| Material      | Aluminum               |

| Color           | Black, silver, blue,green or customized |
|-----------------|-----------------------------------------|
| Resistance      | 1.2 ohm, ceramic coil                   |
| Working Voltage | 3.7V                                    |
| Fit For         | CBD and Thc oil                         |
| Breathing LED   | Bottom white color                      |