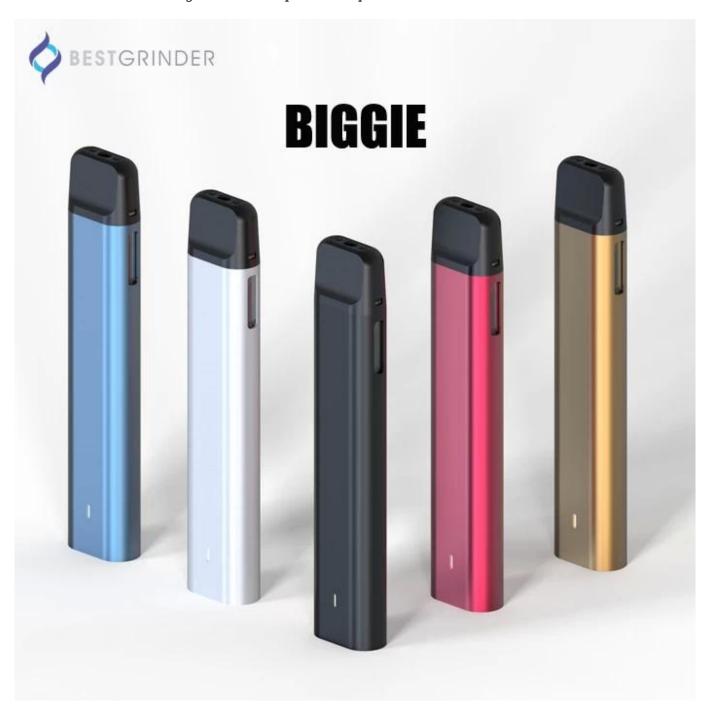

# Disposable Pod Pen Biggie description:

| Model Name    | Biggie Disposable Vape |
|---------------|------------------------|
| Size          | 100*20*10.5 mm (L*W*H) |
| Oil Volume    | 2ml                    |
| Battery Power | 350 mah                |
| Material      | Aluminum               |

| Color           | Black, silver, blue,green or customized |
|-----------------|-----------------------------------------|
| Resistance      | 1.2 ohm, ceramic coil                   |
| Working Voltage | 3.7V                                    |
| Fit For         | CBD and Thc oil                         |
| Breathing LED   | Bottom white color                      |