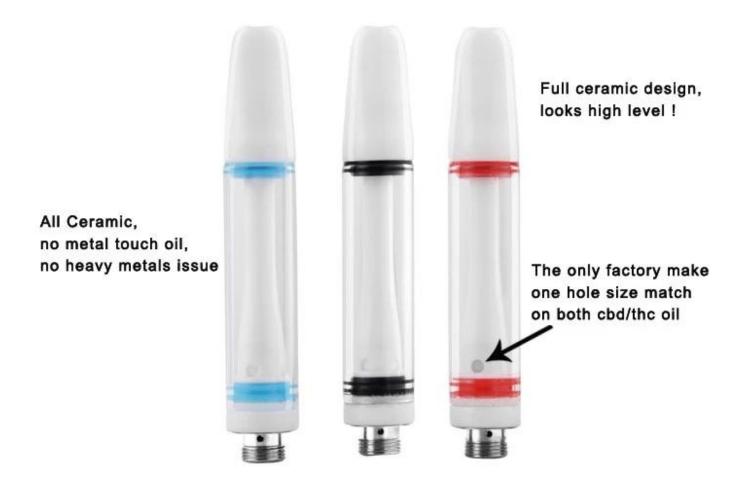

#### Features:

- 1. On the market , all of the cartridges looks same or similar to CCELL , customers are tired for this .
- 2. Full ceramic design ,looks high level!
- 3. Full ceramic model ,no metal touch the oil ,so no Heavy Metal issue!
- 4. one oil hole size work with both cbd and thc oil well