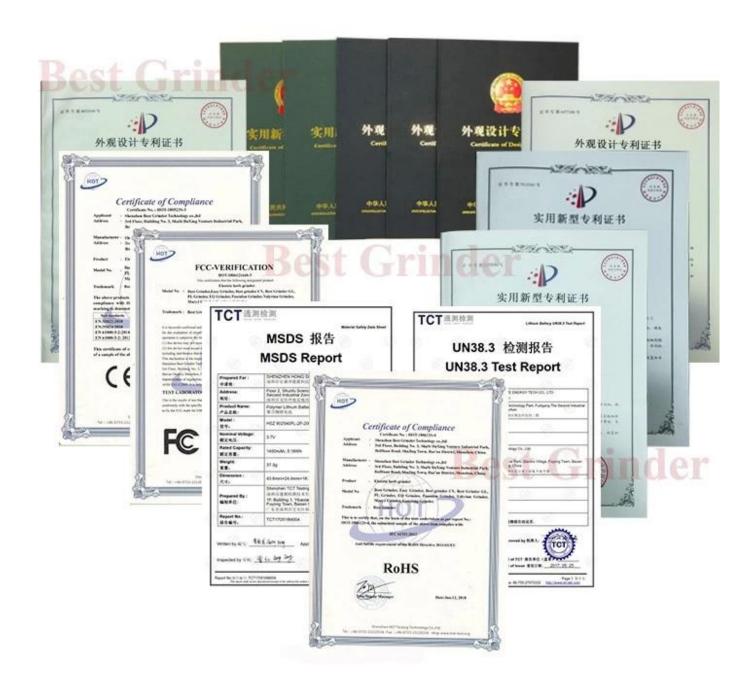

## Quality Control:

Our quality control Department is staffed with 11 skilled employees. All of our products will go through 3 tests before shipping:

First, we shall run full inspection (IQC) on all raw materials.

Second, our IPQC shall test the half-finished products on the production line.

At last, The FQC shall run a full inspection of the finished products all over again before shipping out.

In this case, we can guarantee our qualified rate reach 99.6%.