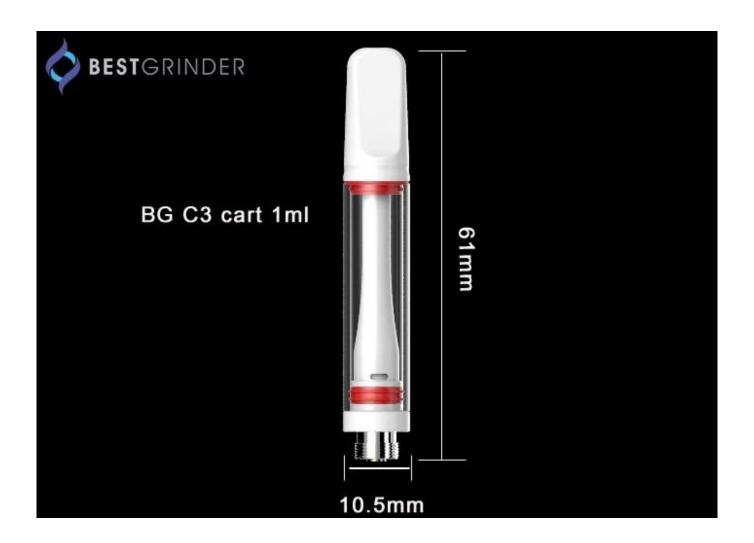

# 2020 newest CBD Oil Cartridge 510 Glass full ceramic cbd cartridge



# Full Ceramic Cartridge BG C3



#### Features:

- 1. On the market , all of the cartridges looks same or similar to CCELL , customers are tired for this .
- 2. Full ceramic design ,looks high level!
- 3. Full ceramic model ,no metal touch the oil ,so no Heavy Metal issue!
- 4. one oil hole size work with both cbd and thc oil well







## Quality Control:

Our quality control Department is staffed with 11 skilled employees. All of our products will go through 3 tests before shipping:

First, we shall run full inspection (IQC) on all raw materials.

Second, our IPQC shall test the half-finished products on the production line.

At last, The FQC shall run a full inspection of the finished products all over again before shipping out.

In this case, we can guarantee our qualified rate reach 99.6%.

### **About US:**

Shenzhen Best Grinder Tech Co., Ltd is a sophisticated manufacturer who focus on developing and innovating premium CBD/THC cartridges, batteries and other

cannabis related accessories.

Staffed with 210 skilled employees and 10professional engineers, with facilities covering 2000 square meters with 8 prod