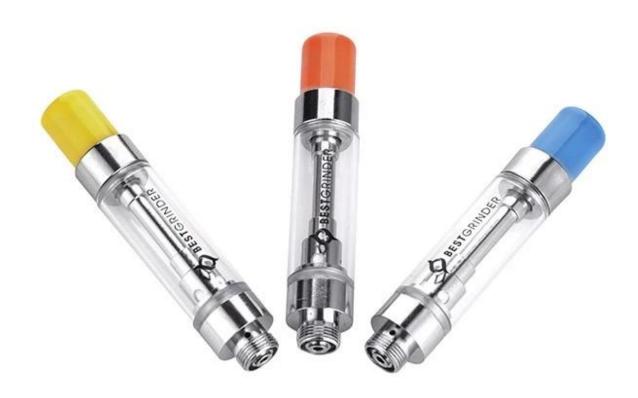

# 2020 newest CBD Oil Cartridge 510 Glass full ceramic cbd cartridge

# Full Ceramic Cartridge BG C3

#### Features:

- 1. On the market , all of the cartridges looks same or similar to CCELL , customers are tired for this .
- 2. Full ceramic design ,looks high level!
- 3. Full ceramic model ,no metal touch the oil ,so no Heavy Metal issue!
- 4. one oil hole size work with both cbd and thc oil well