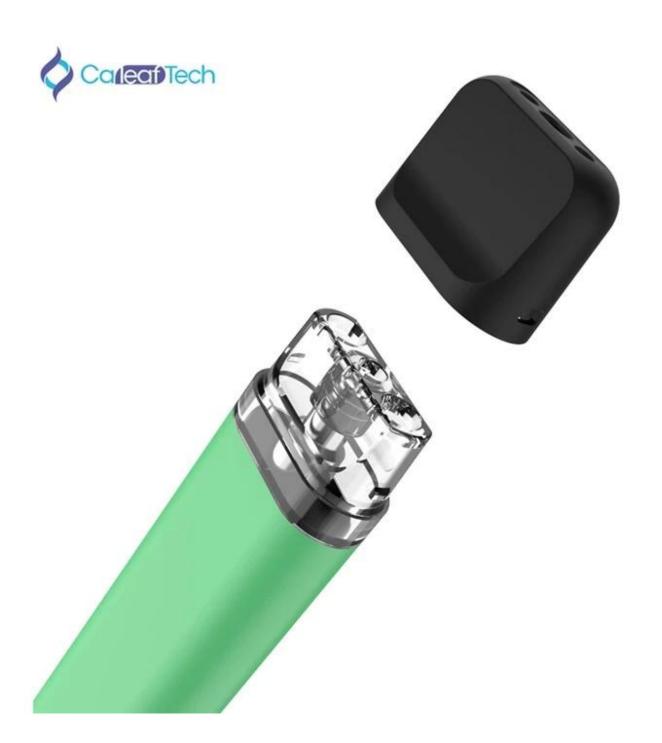

## 1ML Disposable Pen Description:

| Idealenome         | 1ML DisposableVape    |
|--------------------|-----------------------|
| forma              | 100*20*10.5Mm (L*W*H) |
| Il petrolioimporto | 1ml                   |
| batteriaPotenza    | 280                   |
| Materiale          | Alluminio             |

| colore             | Nero,,Blu,o         |
|--------------------|---------------------|
| resistenza         | 1.20hm,Ceramicafilo |
| LavorandoVoltaggio | 3.7 v               |
| in formaPer        |                     |
| Respiro            | sottoBiancocolore   |