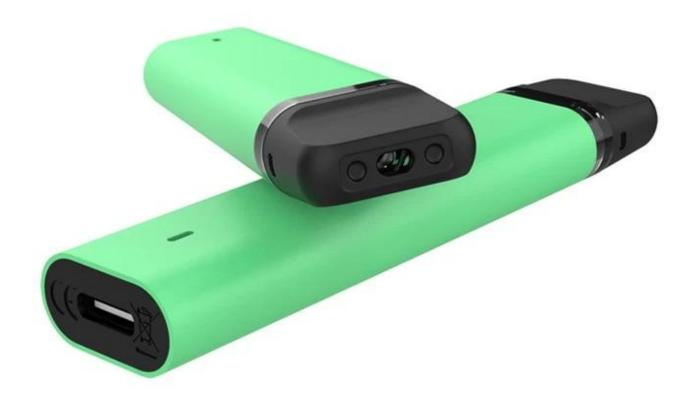

## 1ML Disposable Pen Description:

| Idealenome         | 1ML DisposableVape    |
|--------------------|-----------------------|
| forma              | 100*20*10.5Mm (L*W*H) |
| Il petrolioimporto | 1ml                   |
| batteriaPotenza    | 280                   |
| Materiale          | Alluminio             |

| colore             | Nero,,Blu,o         |
|--------------------|---------------------|
| resistenza         | 1.20hm,Ceramicafilo |
| LavorandoVoltaggio | 3.7 v               |
| in formaPer        |                     |
| Respiro            | sottoBiancocolore   |