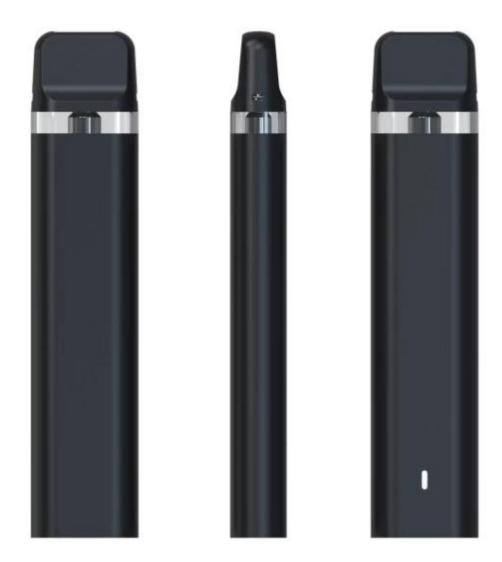

## 1ML Disposable Pen Description:

| Idealenome         | 1ML DisposableVape    |
|--------------------|-----------------------|
| forma              | 100*20*10.5Mm (L*W*H) |
| Il petrolioimporto | 1ml                   |
| batteriaPotenza    | 280                   |
| Materiale          | Alluminio             |

| colore             | Nero,,Blu,o         |
|--------------------|---------------------|
| resistenza         | 1.20hm,Ceramicafilo |
| LavorandoVoltaggio | 3.7 v               |
| in formaPer        |                     |
| Respiro            | sottoBiancocolore   |