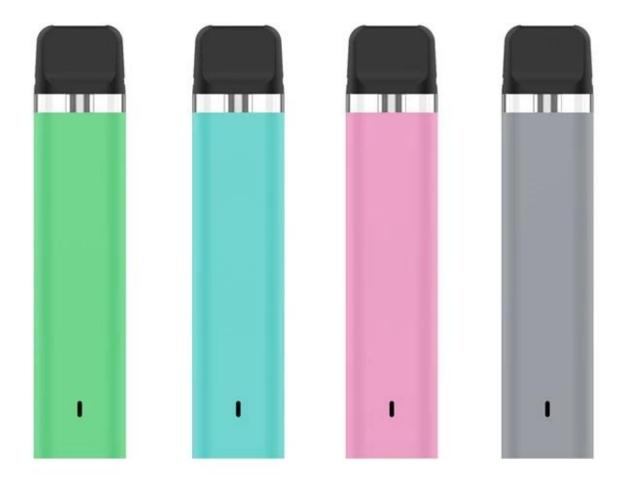

## 1ML Disposable Pen Description:

| Idealenome         | 1ML DisposableVape    |
|--------------------|-----------------------|
| forma              | 100*20*10.5Mm (L*W*H) |
| Il petrolioimporto | 1ml                   |
| batteriaPotenza    | 280                   |
| Materiale          | Alluminio             |

| colore             | Nero,,Blu,o         |
|--------------------|---------------------|
| resistenza         | 1.20hm,Ceramicafilo |
| LavorandoVoltaggio | 3.7 v               |
| in formaPer        |                     |
| Respiro            | sottoBiancocolore   |