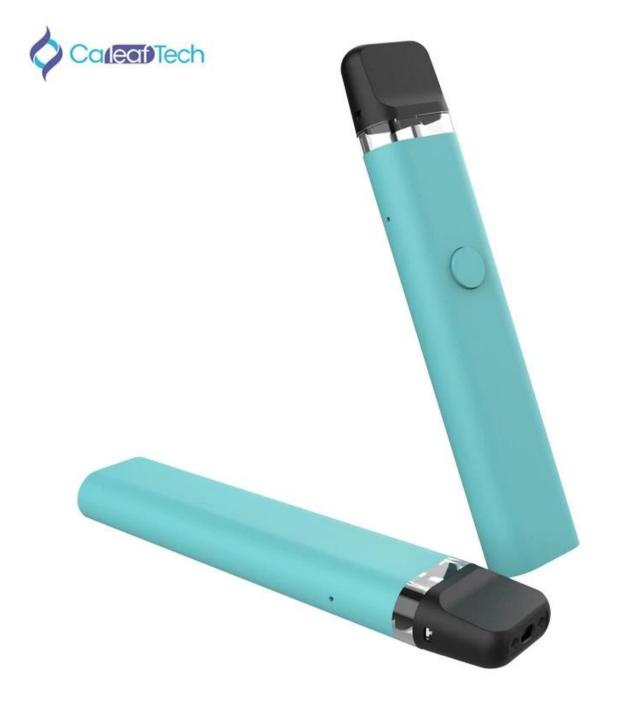

## 2ML Disposable Pen description:

|              | 1mlVape                        |
|--------------|--------------------------------|
|              | 100*20*10.5 (L*W*H)            |
|              | 1ml                            |
|              | 280                            |
|              |                                |
|              | 0000,0000 00000,0000,000000000 |
|              | 1.4 ohm,000 0000000            |
|              | 3.7 v                          |
| 00000000 000 | 000000 Thc000                  |
|              |                                |