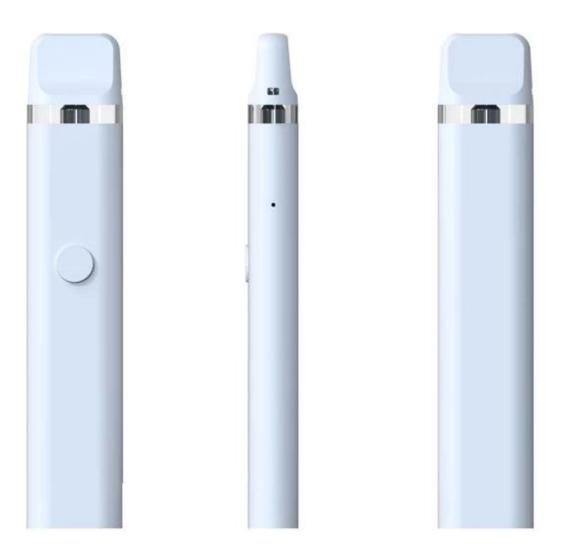

## 2ML Disposable Pen description:

|              | 1mlVape                        |
|--------------|--------------------------------|
|              | 100*20*10.5 (L*W*H)            |
|              | 1ml                            |
|              | 280                            |
|              |                                |
|              | 0000,0000 00000,0000,000000000 |
|              | 1.4 ohm,000 0000000            |
|              | 3.7 v                          |
| 00000000 000 | 000000 Thc000                  |
|              |                                |