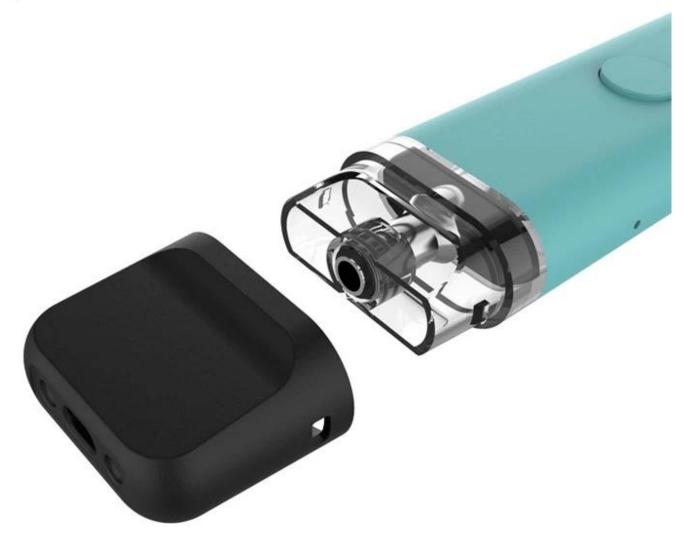

## 2ML Disposable Pen description:

|              | 1mlVape                        |
|--------------|--------------------------------|
|              | 100*20*10.5 (L*W*H)            |
|              | 1ml                            |
|              | 280                            |
|              |                                |
|              | 0000,0000 00000,0000,000000000 |
|              | 1.4 ohm,000 0000000            |
|              | 3.7 v                          |
| 00000000 000 | 000000 Thc000                  |
|              |                                |