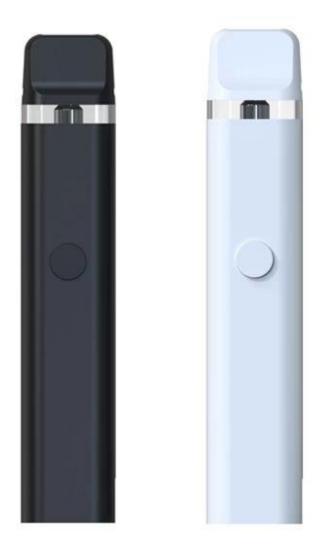

## 2ML Disposable Pen description:

| ModèleNom       | 1ml Jetable Vape                                 |
|-----------------|--------------------------------------------------|
| Taille          | 100*20*10.5mm (L*W*H)                            |
| HuileLe volume  | 1ml                                              |
| BatteriePouvoir | 280 mah                                          |
| Matériel        | Aluminium                                        |
| Couleur         | Le noir, White, silver,bleu,ou alorspersonnalisé |
| Résistance      | 1.4ohm,céramiquebobine                           |
| TravailTension  | 3.7V                                             |
| En formePour    | CBDet Thchuile                                   |
| RespirationLED  | BasblancheCouleur                                |