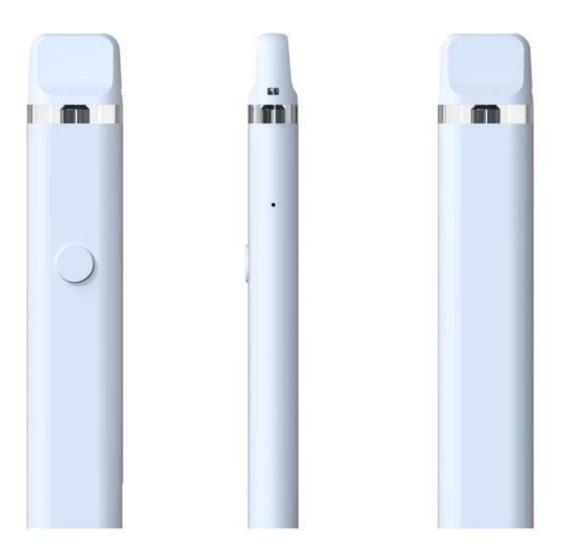

## 2ML Disposable Pen description:

| ModèleNom       | 1ml Jetable Vape                                 |
|-----------------|--------------------------------------------------|
| Taille          | 100*20*10.5mm (L*W*H)                            |
| HuileLe volume  | 1ml                                              |
| BatteriePouvoir | 280 mah                                          |
| Matériel        | Aluminium                                        |
| Couleur         | Le noir, White, silver,bleu,ou alorspersonnalisé |
| Résistance      | 1.4ohm,céramiquebobine                           |
| TravailTension  | 3.7V                                             |
| En formePour    | CBDet Thchuile                                   |
| RespirationLED  | BasblancheCouleur                                |