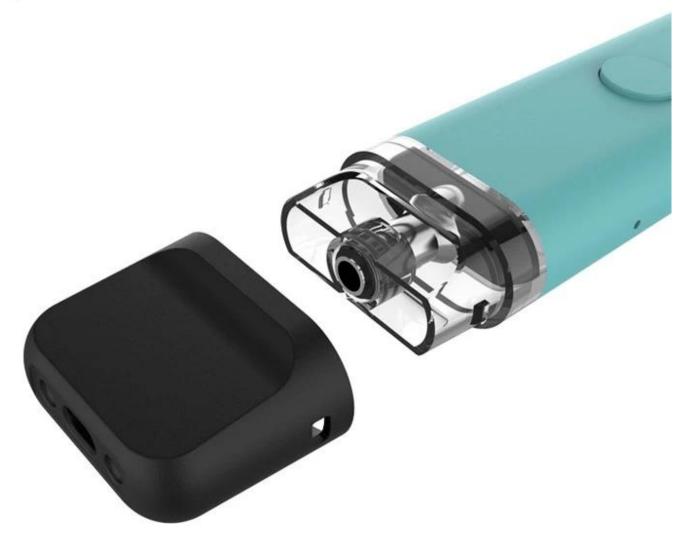

## 2ML Disposable Pen description:

| ModèleNom       | 1ml Jetable Vape                                 |
|-----------------|--------------------------------------------------|
| Taille          | 100*20*10.5mm (L*W*H)                            |
| HuileLe volume  | 1ml                                              |
| BatteriePouvoir | 280 mah                                          |
| Matériel        | Aluminium                                        |
| Couleur         | Le noir, White, silver,bleu,ou alorspersonnalisé |
| Résistance      | 1.4ohm,céramiquebobine                           |
| TravailTension  | 3.7V                                             |
| En formePour    | CBDet Thchuile                                   |
| RespirationLED  | BasblancheCouleur                                |