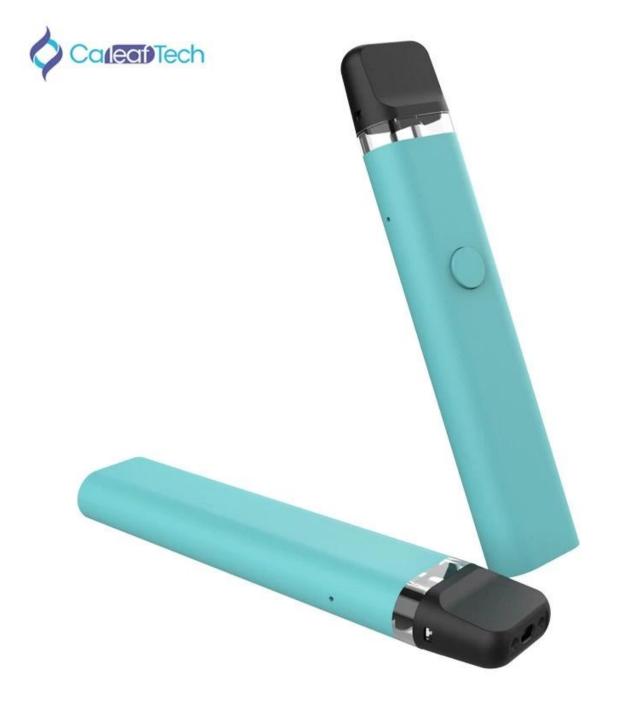

## 2ML Disposable Pen description:

| ModèleNom       | 1ml Jetable Vape                                 |
|-----------------|--------------------------------------------------|
| Taille          | 100*20*10.5mm (L*W*H)                            |
| HuileLe volume  | 1ml                                              |
| BatteriePouvoir | 280 mah                                          |
| Matériel        | Aluminium                                        |
| Couleur         | Le noir, White, silver,bleu,ou alorspersonnalisé |
| Résistance      | 1.4ohm,céramiquebobine                           |
| TravailTension  | 3.7V                                             |
| En formePour    | CBDet Thchuile                                   |
| RespirationLED  | BasblancheCouleur                                |