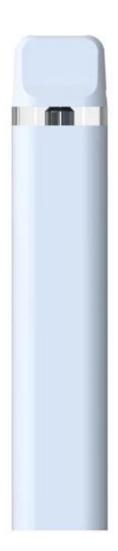

## 2ML Disposable Pen description:

| Modelkanázev    | 1ml Jednorázový Vape                       |
|-----------------|--------------------------------------------|
| Velikost        | 100*20*10.5 mm (L*W*H)                     |
| OlejHlasitost   | 1ml                                        |
| baterieNapájení | 280 mah                                    |
| Materiál        | Hliník                                     |
| Barva           | Černá, White, silver,modrý,nebo customized |
| Odpor           | 1.4ohm,keramickýcívka                      |
| PracovníNapětí  | 3.7V                                       |
| Vejít sePro     | CBDa Thcolej                               |
| DýcháníVEDENÝ   | Dnobílýbarva                               |