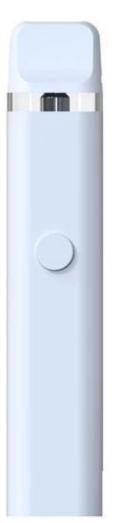

## 2ML Disposable Pen description:

| Modelkanázev    | 1ml Jednorázový Vape                       |
|-----------------|--------------------------------------------|
| Velikost        | 100*20*10.5 mm (L*W*H)                     |
| OlejHlasitost   | 1ml                                        |
| baterieNapájení | 280 mah                                    |
| Materiál        | Hliník                                     |
| Barva           | Černá, White, silver,modrý,nebo customized |
| Odpor           | 1.4ohm,keramickýcívka                      |
| PracovníNapětí  | 3.7V                                       |
| Vejít sePro     | CBDa Thcolej                               |
| DýcháníVEDENÝ   | Dnobílýbarva                               |