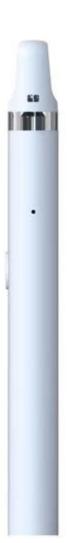

## 2ML Disposable Pen description:

| Modelkanázev    | 1ml Jednorázový Vape                       |
|-----------------|--------------------------------------------|
| Velikost        | 100*20*10.5 mm (L*W*H)                     |
| OlejHlasitost   | 1ml                                        |
| baterieNapájení | 280 mah                                    |
| Materiál        | Hliník                                     |
| Barva           | Černá, White, silver,modrý,nebo customized |
| Odpor           | 1.4ohm,keramickýcívka                      |
| PracovníNapětí  | 3.7V                                       |
| Vejít sePro     | CBDa Thcolej                               |
| DýcháníVEDENÝ   | Dnobílýbarva                               |