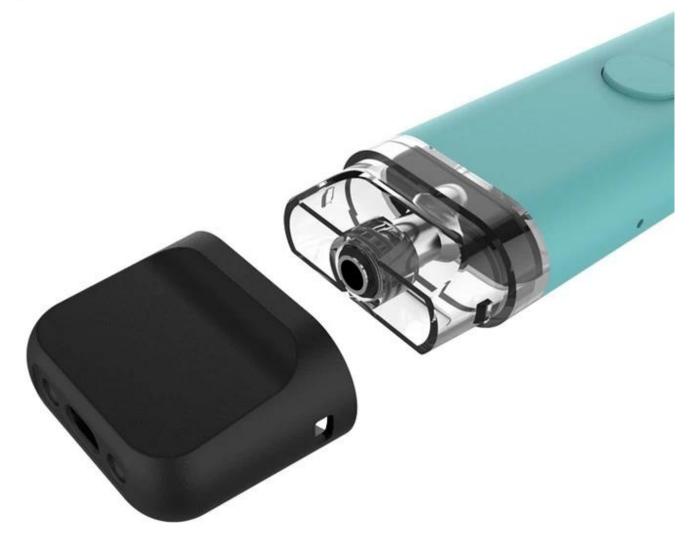

## 2ML Disposable Pen description:

| Modelkanázev    | 1ml Jednorázový Vape                       |
|-----------------|--------------------------------------------|
| Velikost        | 100*20*10.5 mm (L*W*H)                     |
| OlejHlasitost   | 1ml                                        |
| baterieNapájení | 280 mah                                    |
| Materiál        | Hliník                                     |
| Barva           | Černá, White, silver,modrý,nebo customized |
| Odpor           | 1.4ohm,keramickýcívka                      |
| PracovníNapětí  | 3.7V                                       |
| Vejít sePro     | CBDa Thcolej                               |
| DýcháníVEDENÝ   | Dnobílýbarva                               |