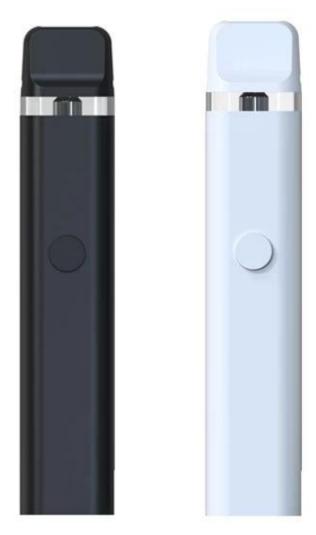

## 2ML Disposable Pen description:

| Modelkanázev    | 1ml Jednorázový Vape                       |
|-----------------|--------------------------------------------|
| Velikost        | 100*20*10.5 mm (L*W*H)                     |
| OlejHlasitost   | 1ml                                        |
| baterieNapájení | 280 mah                                    |
| Materiál        | Hliník                                     |
| Barva           | Černá, White, silver,modrý,nebo customized |
| Odpor           | 1.4ohm,keramickýcívka                      |
| PracovníNapětí  | 3.7V                                       |
| Vejít sePro     | CBDa Thcolej                               |
| DýcháníVEDENÝ   | Dnobílýbarva                               |