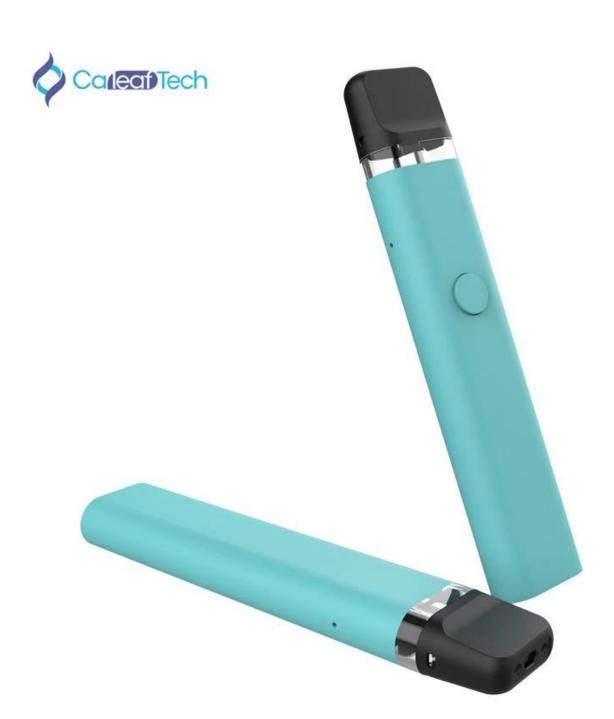

## 2ML Disposable Pen description:

| Modelkanázev    | 1ml Jednorázový Vape                       |
|-----------------|--------------------------------------------|
| Velikost        | 100*20*10.5 mm (L*W*H)                     |
| OlejHlasitost   | 1ml                                        |
| baterieNapájení | 280 mah                                    |
| Materiál        | Hliník                                     |
| Barva           | Černá, White, silver,modrý,nebo customized |
| Odpor           | 1.4ohm,keramickýcívka                      |
| PracovníNapětí  | 3.7V                                       |
| Vejít sePro     | CBDa Thcolej                               |
| DýcháníVEDENÝ   | Dnobílýbarva                               |