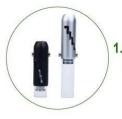

## Components:

1 x MJ420 Pipe 1 x Clean Brush 1 x User Manual 1 x Package

**Delivery**: For small order: 1-2 working days For Qty 1k-5k: about 5-12 working days For Qty 5k-20k: about 12--15 working days

## **MJ420 PIPE FEATURE**

1. Small telescope design, portable to carry

2. Easy to fill, filling directly into the glass tube to smoke

3. Filter mouthpiece, more smooth draw, better smoking experience

4. Springloaded structure. By shifting gears to adjust tube capacity, condense herbs and drop ashes.