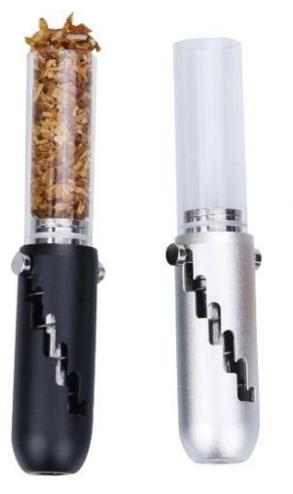

## **MJ420 PIPE FEATURE**

1. Small telescope design, portable to carry

2. Easy to fill, filling directly into the glass tube to smoke

3. Filter mouthpiece, more smooth draw, better smoking experience

4. Springloaded structure. By shifting gears to adjust tube capacity, condense herbs and drop ashes.

5. All componenets are detachable, easy to clean and disassemble/assemble

6. Aluminum shell, protect glass from outside forces,durable and handy

7. Replaceable glass tube with simple plug in/out, no thread. You can either clean or replace a new glass tube.

8. Put out the smoke by simply putting the silicone cap on. Save the rest for next time use.