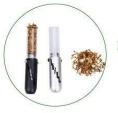

## **MJ420 PIPE FEATURE**

1. Small telescope design, portable to carry

2. Easy to fill, filling directly into the glass tube to smoke

3. Filter mouthpiece, more smooth draw, better smoking experience

4. Springloaded structure. By shifting gears to adjust tube capacity, condense herbs and drop ashes.

5. All componenets are detachable, easy to clean and disassemble/assemble

6. Aluminum shell, protect glass from outside forces,durable and handy

7. Replaceable glass tube with simple plug in/out, no thread. You can either clean or replace a new glass tube.