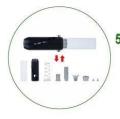

## Components:

1 x MJ420 Pipe 1 x Clean Brush 1 x User Manual 1 x Package

**Delivery**: For small order: 1-2 working days For Qty 1k-5k: about 5-12 working days For Qty 5k-20k: about 12--15 working days