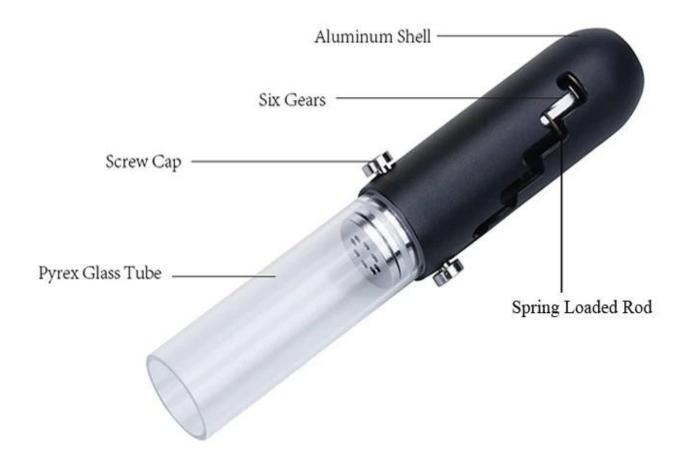

## STRUCTURE

## **MJ420 PIPE FEATURE**

1. Small telescope design, portable to carry

2. Easy to fill, filling directly into the glass tube to smoke

3. Filter mouthpiece, more smooth draw, better smoking experience

4. Springloaded structure. By shifting gears to adjust tube capacity, condense herbs and drop ashes.

5. All componenets are detachable, easy to clean and disassemble/assemble

6. Aluminum shell, protect glass from outside forces,durable and handy

7. Replaceable glass tube with simple plug in/out, no thread. You can either clean or replace a new glass tube.

8. Put out the smoke by simply putting the silicone cap on. Save the rest for next time use.