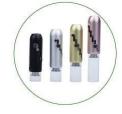

## **MJ420 PIPE FEATURE**

1. Small telescope design, portable to carry

2. Easy to fill, filling directly into the glass tube to smoke

3. Filter mouthpiece, more smooth draw, better smoking experience

4. Springloaded structure. By shifting gears to adjust tube capacity, condense herbs and drop ashes.

5. All componenets are detachable, easy to clean and disassemble/assemble

6. Aluminum shell, protect glass from outside forces,durable and handy

7. Replaceable glass tube with simple plug in/out, no thread. You can either clean or replace a new glass tube.