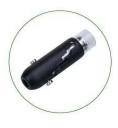

## **MJ420 PIPE FEATURE**

1. Small telescope design, portable to carry

2. Easy to fill, filling directly into the glass tube to smoke

3. Filter mouthpiece, more smooth draw, better smoking experience

4. Springloaded structure. By shifting gears to adjust tube capacity, condense herbs and drop ashes.