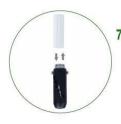

## **MJ420 PIPE FEATURE**

1. Small telescope design, portable to carry

2. Easy to fill, filling directly into the glass tube to smoke

3. Filter mouthpiece, more smooth draw, better smoking experience

4. Springloaded structure. By shifting gears to adjust tube capacity, condense herbs and drop ashes.

5. All componenets are detachable, easy to clean and disassemble/assemble

6. Aluminum shell, protect glass from outside forces,durable and handy

7. Replaceable glass tube with simple plug in/out, no thread. You can either clean or replace a new glass tube.