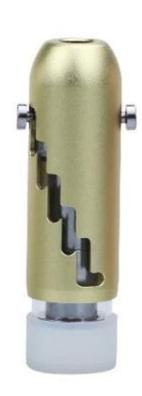

## **Specification:**

Fully shrunk length: 62.5mm Fully extended length: 92.5mm

Max Diameter: 20.3mm

Aluminum Tube Diameter: 17mm

Maximum glass tube capacity: About 2 grams

Color: Black/Silver/Gold/Rose Gold

### What makes a difference?

- 1. Small telescope design, portable to carry
- 2. Easy to fill, filling directly into the glass tube to smoke
- 3. Filter mouthpiece, more smooth draw, better smoking experience
- 4. Springloaded structure. Before lit, you can shift screw caps to higher gears with the silicone cap on to condense the herbs. After lit, shift the screw caps to higher gears to push the burnt ashes out of the tube.
- 5. All componenets are detachable, easy to clean and disassemble/assemble
- 6. Aluminum shell, protect glass from outside forces, durable and handy
- 7. Replaceable glass tube with simple plug in/out, no thread. You can either clean or replace a new glass tube.
- 8. Put out the smoke by simply putting the silicone cap on
- 9. The glass tube can storge shredded herbs with two silicone caps on each ends and sell them together as catridge
- 10. Cheap price, apply to multiple sales/marketing stragety plans. For example, buy two catridges of herbs, get one set of pipe for free(as giveaways)