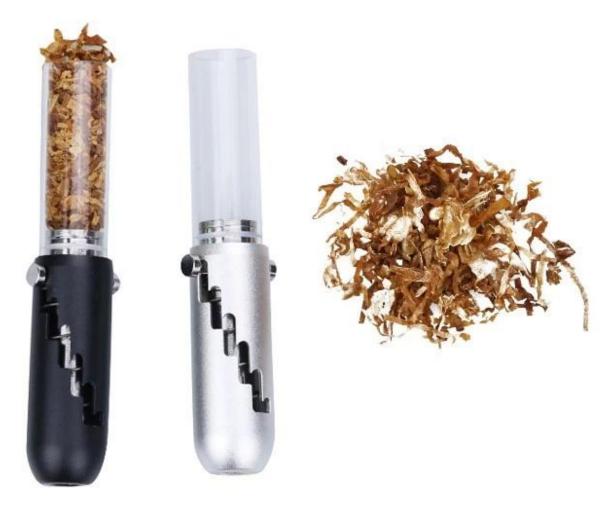

### What makes a difference?

- 1. Small telescope design, portable to carry
- 2. Easy to fill, filling directly into the glass tube to smoke
- 3. Filter mouthpiece, more smooth draw, better smoking experience
- 4. Springloaded structure. Before lit, you can shift screw caps to higher gears with the silicone cap on to condense the herbs. After lit, shift the screw caps to higher gears to push the burnt ashes out of the tube.
- 5. All componenets are detachable, easy to clean and disassemble/assemble
- 6. Aluminum shell, protect glass from outside forces, durable and handy
- 7. Replaceable glass tube with simple plug in/out, no thread. You can either clean or replace a new glass tube.
- 8. Put out the smoke by simply putting the silicone cap on
- 9. The glass tube can storge shredded herbs with two silicone caps on each ends and sell them together as catridge
- 10. Cheap price, apply to multiple sales/marketing stragety plans. For example, buy two catridges of herbs, get one set of pipe for free(as giveaways)

## **Specification:**

Fully shrunk length: 62.5mm Fully extended length: 92.5mm

Max Diameter: 20.3mm

Aluminum Tube Diameter: 17mm

Maximum glass tube capacity: About 2 grams

Color: Black/Silver/Gold/Rose Gold