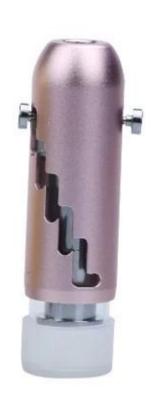

## **Specification:**

Fully shrunk length: 62.5mm Fully extended length: 92.5mm

Max Diameter: 20.3mm

Aluminum Tube Diameter: 17mm

Maximum glass tube capacity: About 2 grams

Color: Black/Silver/Gold/Rose Gold

### What makes a difference?

- 1. Small telescope design, portable to carry
- 2. Easy to fill, filling directly into the glass tube to smoke
- 3. Filter mouthpiece, more smooth draw, better smoking experience
- 4. Springloaded structure. Before lit, you can shift screw caps to higher gears with the silicone cap on to condense the herbs. After lit, shift the screw caps to higher gears to push the burnt ashes out of the tube.
- 5. All componenets are detachable, easy to clean and disassemble/assemble
- 6. Aluminum shell, protect glass from outside forces, durable and handy
- 7. Replaceable glass tube with simple plug in/out, no thread. You can either clean or replace a new glass tube.
- 8. Put out the smoke by simply putting the silicone cap on
- 9. The glass tube can storge shredded herbs with two silicone caps on each ends and sell them together as catridge
- 10. Cheap price, apply to multiple sales/marketing stragety plans. For example, buy two catridges of herbs, get one set of pipe for free(as giveaways)