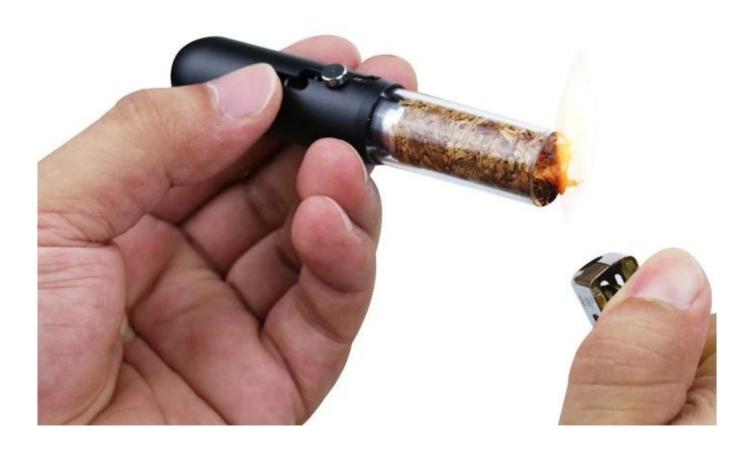

### What makes a difference?

- 1. Small telescope design, portable to carry
- 2. Easy to fill, filling directly into the glass tube to smoke
- 3. Filter mouthpiece, more smooth draw, better smoking experience
- 4. Springloaded structure. Before lit, you can shift screw caps to higher gears with the silicone cap on to condense the herbs. After lit, shift the screw caps to higher gears to push the burnt ashes out of the tube.
- 5. All componenets are detachable, easy to clean and disassemble/assemble
- 6. Aluminum shell, protect glass from outside forces, durable and handy
- 7. Replaceable glass tube with simple plug in/out, no thread. You can either clean or replace a new glass tube.
- 8. Put out the smoke by simply putting the silicone cap on
- 9. The glass tube can storge shredded herbs with two silicone caps on each ends and sell them together as catridge
- 10. Cheap price, apply to multiple sales/marketing stragety plans. For example, buy two catridges of herbs, get one set of pipe for free(as giveaways)