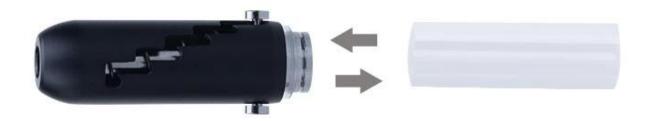

### What makes a difference?

- 1. Small telescope design, portable to carry
- 2. Easy to fill, filling directly into the glass tube to smoke
- 3. Filter mouthpiece, more smooth draw, better smoking experience
- 4. Springloaded structure. Before lit, you can shift screw caps to higher gears with the silicone cap on to condense the herbs. After lit, shift the screw caps to higher gears to push the burnt ashes out of the tube.
- 5. All componenets are detachable, easy to clean and disassemble/assemble
- 6. Aluminum shell, protect glass from outside forces, durable and handy
- 7. Replaceable glass tube with simple plug in/out, no thread. You can either clean or replace a new glass tube.
- 8. Put out the smoke by simply putting the silicone cap on
- 9. The glass tube can storge shredded herbs with two silicone caps on each ends and sell them together as catridge
- 10. Cheap price, apply to multiple sales/marketing stragety plans. For example, buy two catridges of herbs, get one set of pipe for free(as giveaways)

#### **Delivery:**

For small order: 1-2 working days

For Qty 1k-5k: about 5-12 working days For Qty 5k-20k: about 12--15 working days

Replaceable glass tube with simple plug in/out, no thread. You can either clean or replace a new one.