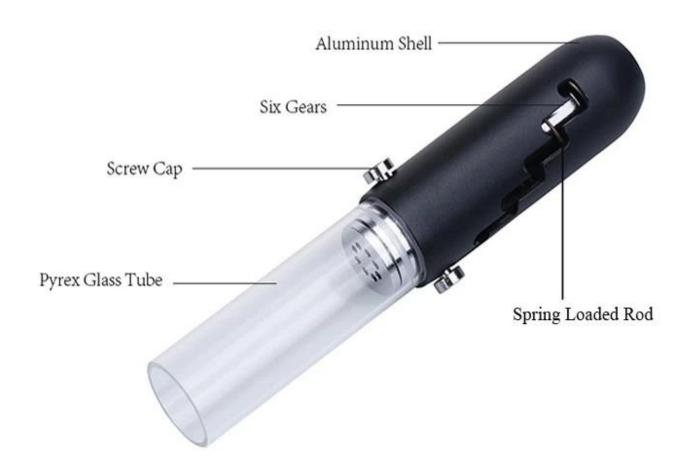

# **STRUCTURE**

### What makes a difference?

- 1. Small telescope design, portable to carry
- 2. Easy to fill, filling directly into the glass tube to smoke
- 3. Filter mouthpiece, more smooth draw, better smoking experience
- 4. Springloaded structure. Before lit, you can shift screw caps to higher gears with the silicone cap on to condense the herbs. After lit, shift the screw caps to higher gears to push the burnt ashes out of the tube.
- 5. All componenets are detachable, easy to clean and disassemble/assemble
- 6. Aluminum shell, protect glass from outside forces, durable and handy
- 7. Replaceable glass tube with simple plug in/out, no thread. You can either clean or replace a new glass tube.
- 8. Put out the smoke by simply putting the silicone cap on
- 9. The glass tube can storge shredded herbs with two silicone caps on each ends and sell them together as catridge
- 10. Cheap price, apply to multiple sales/marketing stragety plans. For example, buy two catridges of herbs, get one set of pipe for free(as giveaways)

#### **Components**

1 x MJ420 Pipe

1 x Clean Brush

1 x User Manual

1 x Package