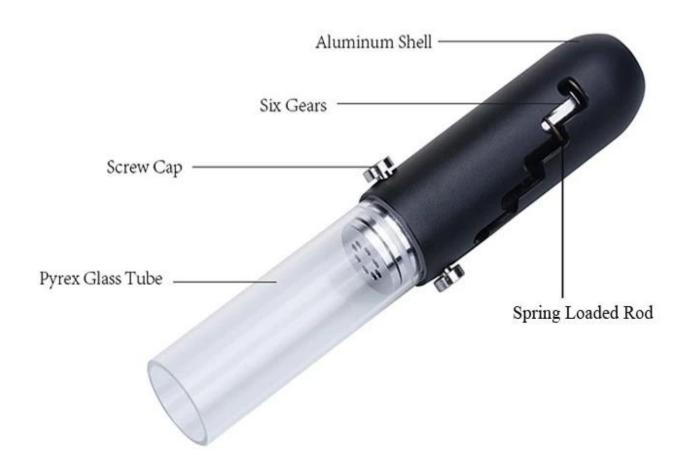

### **STRUCTURE**

#### **Specification**:

Fully shrunk length: 62.5mm Fully extended length: 92.5mm

Max Diameter: 20.3mm

Aluminum Tube Diameter: 17mm

Maximum glass tube capacity: About 2 grams

Color: Black/Silver/Gold/Rose Gold

#### What makes a difference?

- 1. Small telescope design, portable to carry
- 2. Easy to fill, filling directly into the glass tube to smoke
- 3. Filter mouthpiece, more smooth draw, better smoking experience
- 4. Springloaded structure. Before lit, you can shift screw caps to higher gears with the silicone cap on to condense the herbs. After lit, shift the screw caps to higher gears to push the burnt ashes out of the tube.
- 5. All componenets are detachable, easy to clean and disassemble/assemble
- 6. Aluminum shell, protect glass from outside forces, durable and handy
- 7. Replaceable glass tube with simple plug in/out, no thread. You can either clean or replace a new glass tube.
- 8. Put out the smoke by simply putting the silicone cap on
- 9. The glass tube can storge shredded herbs with two silicone caps on each ends and sell them together as catridge
- 10. Cheap price, apply to multiple sales/marketing stragety plans. For example, buy two catridges of herbs, get one set of pipe for free(as giveaways)