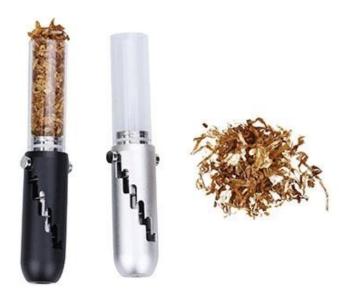

#### What makes a difference?

- 1. Small telescope design, portable to carry
- 2. Easy to fill, filling directly into the glass tube to smoke
- 3. Filter mouthpiece, more smooth draw, better smoking experience
- 4. Springloaded structure. Before lit, you can shift screw caps to higher gears with the silicone cap on to condense the herbs. After lit, shift the screw caps to higher gears to push the burnt ashes out of the tube.
- 5. All componenets are detachable, easy to clean and disassemble/assemble
- 6. Aluminum shell, protect glass from outside forces, durable and handy
- 7. Replaceable glass tube with simple plug in/out, no thread. You can either clean or replace a new glass tube.
- 8. Put out the smoke by simply putting the silicone cap on
- 9. The glass tube can storge shredded herbs with two silicone caps on each ends and sell them together as catridge
- 10. Cheap price, apply to multiple sales/marketing stragety plans. For example, buy two catridges of herbs, get one set of pipe for free(as giveaways)

1 Small telescope design, portable to carry.

2 Easy to fill, herbs filling directly into the glass tube.