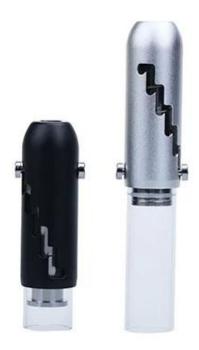

#### **Specification**:

Fully shrunk length: 62.5mm Fully extended length: 92.5mm

Max Diameter: 20.3mm

Aluminum Tube Diameter: 17mm

Maximum glass tube capacity: About 2 grams

Color: Black/Silver/Gold/Rose Gold

#### What makes a difference?

- 1. Small telescope design, portable to carry
- 2. Easy to fill, filling directly into the glass tube to smoke
- 3. Filter mouthpiece, more smooth draw, better smoking experience
- 4. Springloaded structure. Before lit, you can shift screw caps to higher gears with the silicone cap on to condense the herbs. After lit, shift the screw caps to higher gears to push the burnt ashes out of the tube.
- 5. All componenets are detachable, easy to clean and disassemble/assemble
- 6. Aluminum shell, protect glass from outside forces, durable and handy
- 7. Replaceable glass tube with simple plug in/out, no thread. You can either clean or replace a new glass tube.
- 8. Put out the smoke by simply putting the silicone cap on
- 9. The glass tube can storge shredded herbs with two silicone caps on each ends and sell them together as catridge
- 10. Cheap price, apply to multiple sales/marketing stragety plans. For example, buy two catridges of herbs, get one set of pipe for free(as giveaways)