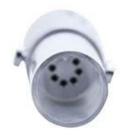

User Manual
- 1 x Package

#### **Delivery:**

For small order: 1-2 working days

For Qty 1k-5k: about 5-12 working days For Qty 5k-20k: about 12--15 working days

#### **About quality control:**

Our quality control Department is staffed with 11 skilled employees. All of our products will go through 3 tests before shipping:

First, we shall run full inspection (IQC) on all raw materials.

Second, our IPOC shall test the half-finished products on the production line.

At last, The FQC shall run a full inspection of the finished products all over again before shipping out.

In this case, we can guarantee our qualified rate reach 99.6%.

1 Small telescope design, portable to carry.



2 Easy to fill, herbs filling directly into the glass tube.





## Filter mouthpiece, more smooth draw.









# Springloaded structure. Gear shiftting to adjust tube capacity, condense herbs, drop ash