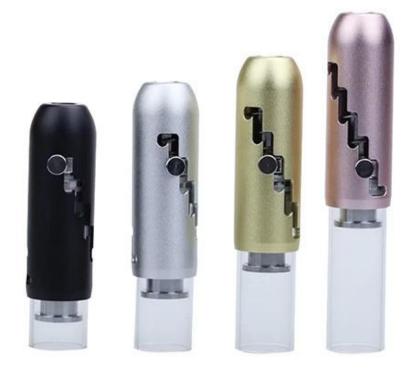

#### **Specification**:

Fully shrunk length: 62.5mm Fully extended length: 92.5mm

Max Diameter: 20.3mm

Aluminum Tube Diameter: 17mm

Maximum glass tube capacity: About 2 grams

Color: Black/Silver/Gold/Rose Gold

Weight of the pipe: 35g

#### What makes a difference?

- 1. Small telescope design, portable to carry
- 2. Easy to fill, filling directly into the glass tube to smoke
- 3. Filter mouthpiece, more smooth draw, better smoking experience
- 4. Springloaded structure. Before lit, you can shift screw caps to higher gears with the silicone cap on to condense the herbs. After lit, shift the screw caps to higher gears to push the burnt ashes out of the tube.
- 5. All componenets are detachable, easy to clean and disassemble/assemble
- 6. Aluminum shell, protect glass from outside forces, durable and handy
- 7. Replaceable glass tube with simple plug in/out, no thread. You can either clean or replace a new glass tube.
- 8. Put out the smoke by simply putting the silicone cap on
- 9. The glass tube can storge shredded herbs with two silicone caps on each ends and sell them together as catridge
- 10. Cheap price, apply to multiple sales/marketing stragety plans. For example, buy two catridges of herbs, get one set of pipe for free(as giveaways)

# Springloaded structure. Gear shiftting to adjust tube capacity, condense herbs, drop ash