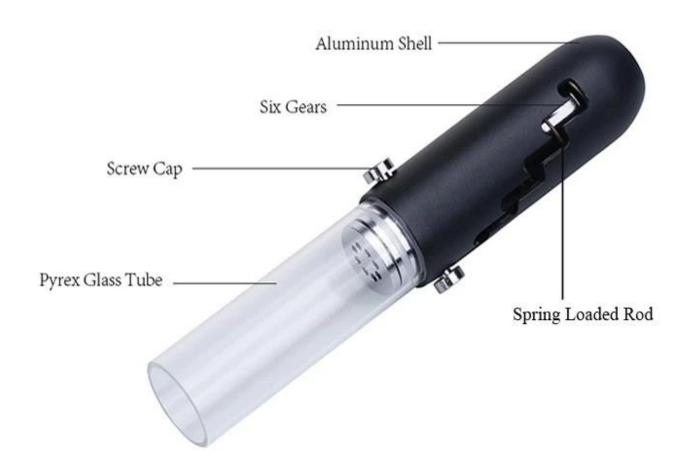

# **STRUCTURE**

## **Specification:**

Fully shrunk length: 62.5mm Fully extended length: 92.5mm

Max Diameter: 20.3mm

Aluminum Tube Diameter: 17mm

Maximum glass tube capacity: About 2 grams

Color: Black/Silver/Gold/Rose Gold

#### What makes a difference?

- 1. Small telescope design, portable to carry
- 2. Easy to fill, filling directly into the glass tube to smoke
- 3. Filter mouthpiece, more smooth draw, better smoking experience
- 4. Springloaded structure. Before lit, you can shift screw caps to higher gears with the silicone cap on to condense the herbs. After lit, shift the screw caps to higher gears to push the burnt ashes out of the tube.
- 5. All componenets are detachable, easy to clean and disassemble/assemble
- 6. Aluminum shell, protect glass from outside forces, durable and handy
- 7. Replaceable glass tube with simple plug in/out, no thread. You can either clean or replace a new glass tube.
- 8. Put out the smoke by simply putting the silicone cap on
- 9. The glass tube can storge shredded herbs with two silicone caps on each ends and sell them together as catridge
- 10. Cheap price, apply to multiple sales/marketing stragety plans. For example, buy two catridges of herbs, get one set of pipe for free(as giveaways)