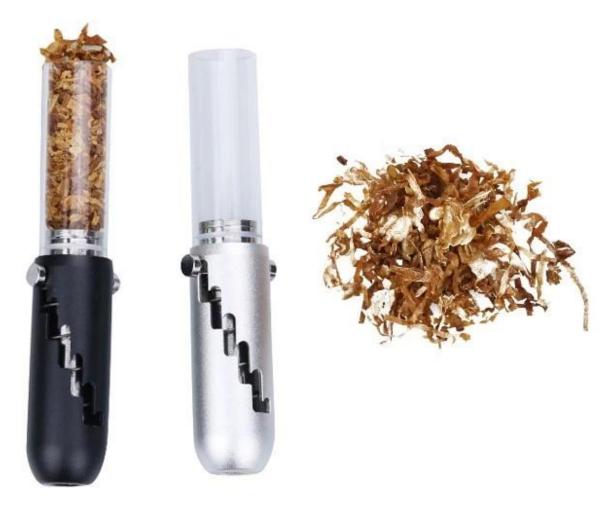

#### What makes a difference?

- 1. Small telescope design, portable to carry
- 2. Easy to fill, filling directly into the glass tube to smoke
- 3. Filter mouthpiece, more smooth draw, better smoking experience
- 4. Springloaded structure. Before lit, you can shift screw caps to higher gears with the silicone cap on to condense the herbs. After lit, shift the screw caps to higher gears to push the burnt ashes out of the tube.
- 5. All componenets are detachable, easy to clean and disassemble/assemble
- 6. Aluminum shell, protect glass from outside forces, durable and handy
- 7. Replaceable glass tube with simple plug in/out, no thread. You can either clean or replace a new glass tube.
- 8. Put out the smoke by simply putting the silicone cap on
- 9. The glass tube can storge shredded herbs with two silicone caps on each ends and sell them together as catridge
- 10. Cheap price, apply to multiple sales/marketing stragety plans. For example, buy two catridges of herbs, get one set of pipe for free(as giveaways)