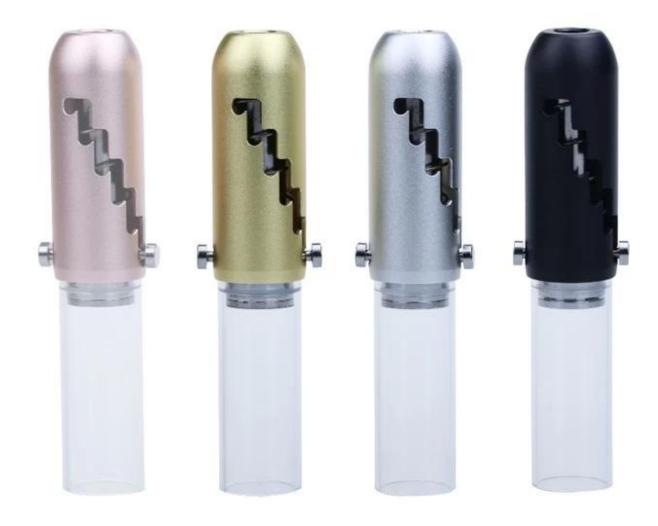

## **Specification:**

Fully shrunk length: 62.5mm Fully extended length: 92.5mm

Max Diameter: 20.3mm

Aluminum Tube Diameter: 17mm

Maximum glass tube capacity: About 2 grams

Color: Black/Silver/Gold/Rose Gold