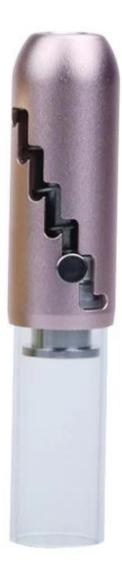

# **STRUCTURE**

## **Specification:**

Fully shrunk length: 62.5mm Fully extended length: 92.5mm

Max Diameter: 20.3mm

Aluminum Tube Diameter: 17mm

Maximum glass tube capacity: About 2 grams

Color: Black/Silver/Gold/Rose Gold

#### What makes a difference?

- 1. Small telescope design, portable to carry
- 2. Easy to fill, filling directly into the glass tube to smoke
- 3. Filter mouthpiece, more smooth draw, better smoking experience
- 4. Springloaded structure. Before lit, you can shift screw caps to higher gears with the silicone cap on to condense the herbs. After lit, shift the screw caps to higher gears to push the burnt ashes out of the tube.
- 5. All componenets are detachable, easy to clean and disassemble/assemble
- 6. Aluminum shell, protect glass from outside forces, durable and handy
- 7. Replaceable glass tube with simple plug in/out, no thread. You can either clean or replace a new glass tube.
- 8. Put out the smoke by simply putting the silicone cap on
- 9. The glass tube can storge shredded herbs with two silicone caps on each ends and sell them together as catridge
- 10. Cheap price, apply to multiple sales/marketing stragety plans. For example, buy two catridges of herbs, get one set of pipe for free(as giveaways)