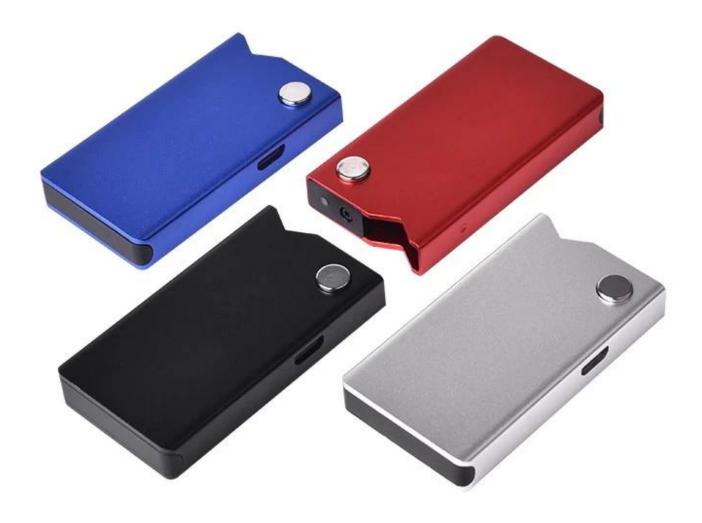

#### **Function**

- a. Five clicks to turn on/off
- b. Two fast button click to preheat 15S(1.7V)
- c. Three fast button click to adjust voltages White 4.2V--Blue 3.7V--Red 3.4V
- d. While vaping, button LED display battery remain power. White 100%-70% Blue 70%-30% Red 30%-0%
  - Flash in Red for 10 times, need to recharge
- e. Automatic cut off after vaping for 10S
- f. Low voltage protection, short circuit protection, low resistance protection, overcharge protection, overcharge protection,
- g. Top LED displays red while charging, light die after fully charged, charging time 30 minutes.