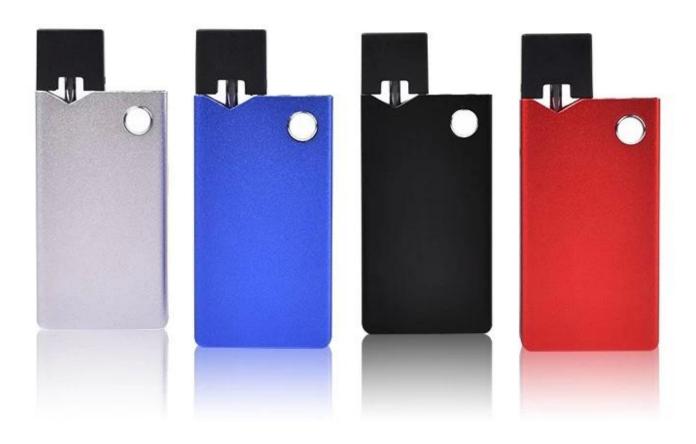

#### **Function**

- a. Five clicks to turn on/off
- b. Two fast button click to preheat 15S(1.7V)
- c. Three fast button click to adjust voltages White 4.2V--Blue 3.7V--Red 3.4V
- d. While vaping, button LED display battery remain power. White 100%-70% Blue 70%-30% Red 30%-0%
  - Flash in Red for 10 times, need to recharge
- e. Automatic cut off after vaping for 10S
- f. Low voltage protection, short circuit protection, low resistance protection, overcharge protection, overcharge protection,
- g. Top LED displays red while charging, light die after fully charged, charging time 30 minutes.