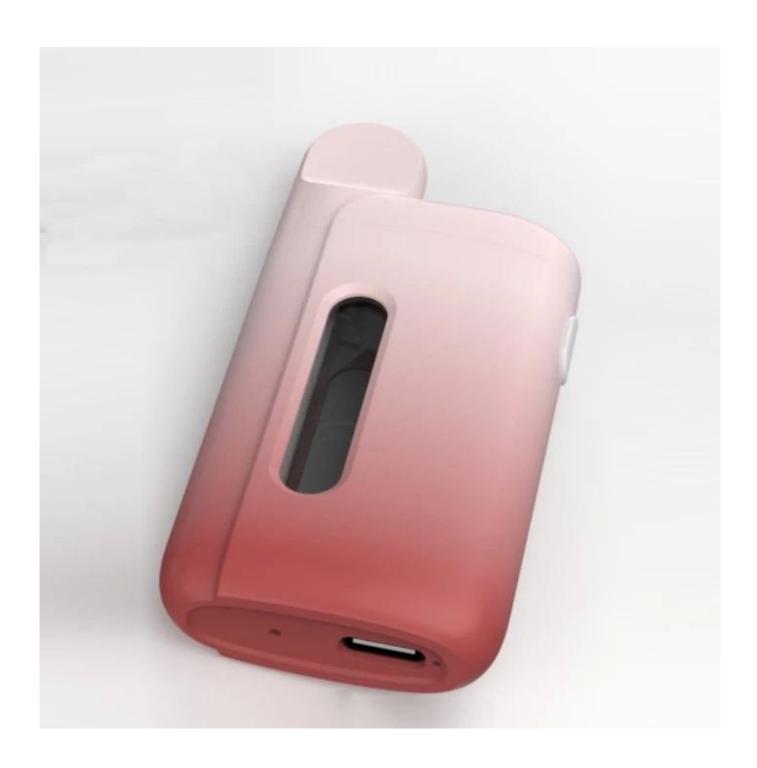

## 3ML Disposable Pen description:

| Model Name      | 5ml Preheat Disposable Vape              |
|-----------------|------------------------------------------|
| Size            | 38.5*16.0*83.0 mm (L*W*H)                |
| Oil Volume      | 5ml                                      |
| Battery Power   | 380 mah                                  |
| Material        | PC + ABS                                 |
| Color           | Black, silver, blue, green or customized |
| Resistance      | 1.2 ohm, ceramic coil                    |
| Working Voltage | 3.7V                                     |
| Fit For         | CBD and Thc oil                          |
| Breathing LED   | Bottom white color                       |