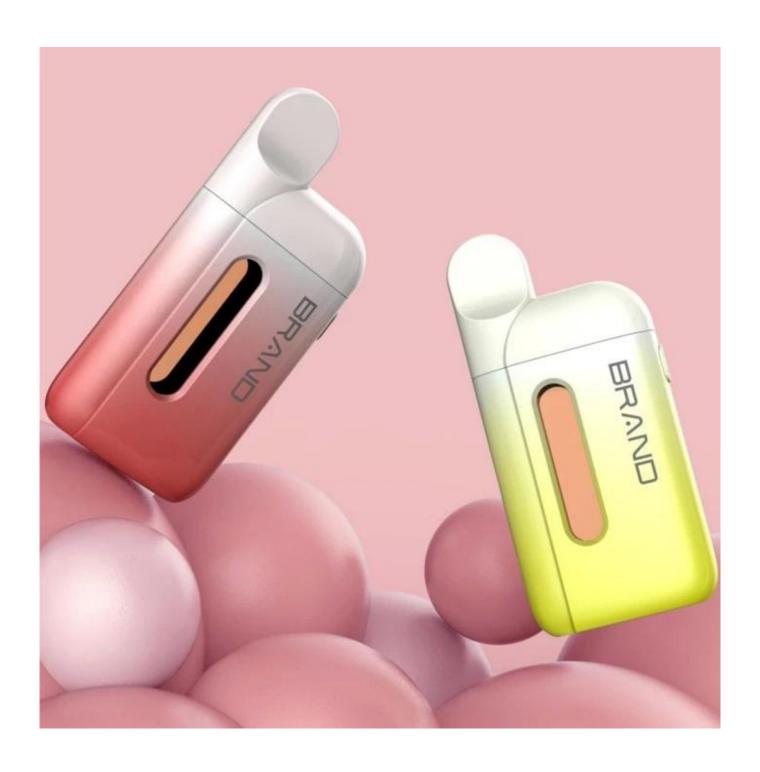

## 3ML Disposable Pen description:

| Model Name      | 5ml Preheat Disposable Vape              |
|-----------------|------------------------------------------|
| Size            | 38.5*16.0*83.0 mm (L*W*H)                |
| Oil Volume      | 5ml                                      |
| Battery Power   | 380 mah                                  |
| Material        | PC + ABS                                 |
| Color           | Black, silver, blue, green or customized |
| Resistance      | 1.2 ohm, ceramic coil                    |
| Working Voltage | 3.7V                                     |
| Fit For         | CBD and Thc oil                          |
| Breathing LED   | Bottom white color                       |