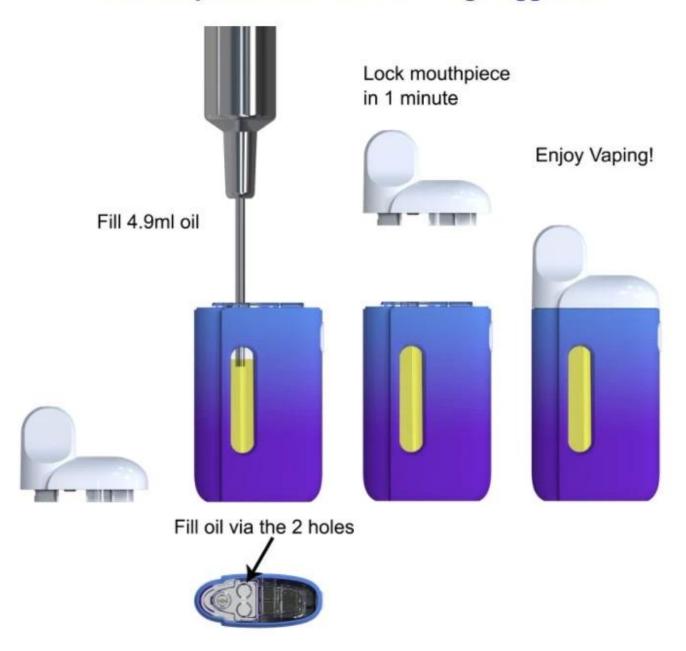

## 3ML Disposable Pen description:

| Model Name      | 5ml Preheat Disposable Vape              |
|-----------------|------------------------------------------|
| Size            | 38.5*16.0*83.0 mm (L*W*H)                |
| Oil Volume      | 5ml                                      |
| Battery Power   | 380 mah                                  |
| Material        | PC + ABS                                 |
| Color           | Black, silver, blue, green or customized |
| Resistance      | 1.2 ohm, ceramic coil                    |
| Working Voltage | 3.7V                                     |
| Fit For         | CBD and Thc oil                          |
| Breathing LED   | Bottom white color                       |





# 5ML Disposable Device Oil Filling Suggestion





### **Quality Control:**

Our quality control Department is staffed with 11 skilled employees. All of our products will go through 3 tests before shipping:

First, we shall run full inspection (IQC) on all raw materials.

Second, our IPQC shall test the half-finished products on the production line.

At last, The FQC shall run a full inspection of the finished products all over again before shipping out.

In this case, we can guarantee our qualified rate reach 99.6%.

#### About US:

Shenzhen Best Grinder Tech Co., Ltd is a sophisticated manufacturer who focus on developing and innovating premium CBD/THC cartridges, batteries and other cannabis related accessories.

Staffed with 210 skilled employees and 10professional engineers, with facilities covering 2000 square meters with 8 produ