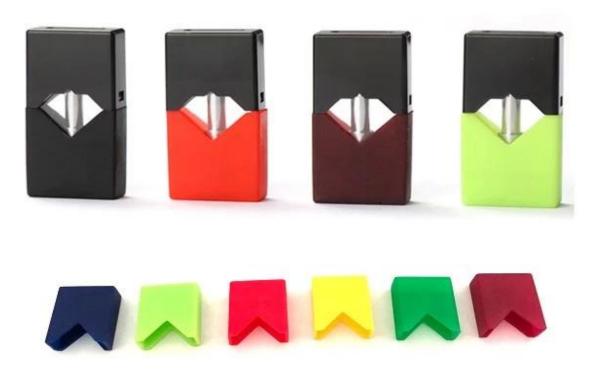

Product name: J Pod Cartridge

Size: 30\*15.5\*7 mm

Cartridge Capacity: 0.7 ml

Resistance: 1.8 ohm

Oil Intake Size: 1.0, 1.2, 1.5, 2.0 mm

Material: Zinc Alloy + Plastic

Heating Element: Ceramic Coil

Used for: CBD Thick oil

Color: Black, brown, blue, green, red, orange, etc

Custom :OEM / ODM Welcomed

# ✓ J Pod Cap Color Options



## ✓ J Pod Component



### ✓ J Pod Overview











Pod Cartridges Package Options 1: Paper box: 100pcs per box

Pod Cartridges Package Options 2: 4pcs per box with EVA

# **Package options**



#### Quality Control:

Our quality control Department is staffed with 11 skilled employees. All of our products will go through 3 tests before shipping:

First, we shall run full inspection (IQC) on all raw materials.

Second, our IPQC shall test the half-finished products on the production line.

At last, The FQC shall run a full inspection of the finished products all over again before shipping out.

In this case, we can guarantee our qualified rate reach 99.6%.

#### Welcome to visit us!

Shenzhen Best Grinder Tech Co., Ltd is a sophisticated manufacturer who focus on developing and innova