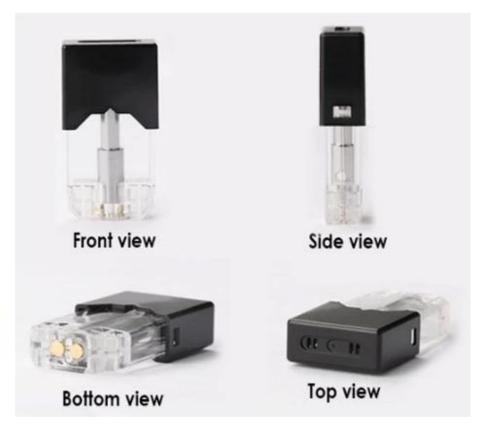

## ✓ J Pod Component

### ✓ J Pod Overview

Pod Cartridges Package Options 1: Paper box: 100pcs per box

Pod Cartridges Package Options 2: 4pcs per box with EVA