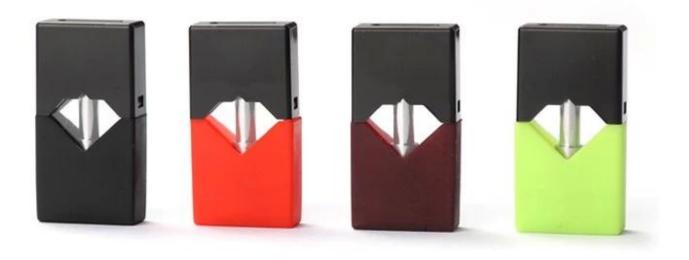

### ✓ J Pod Overview

Pod Cartridges Package Options 1: Paper box: 100pcs per box

Pod Cartridges Package Options 2: 4pcs per box with EVA