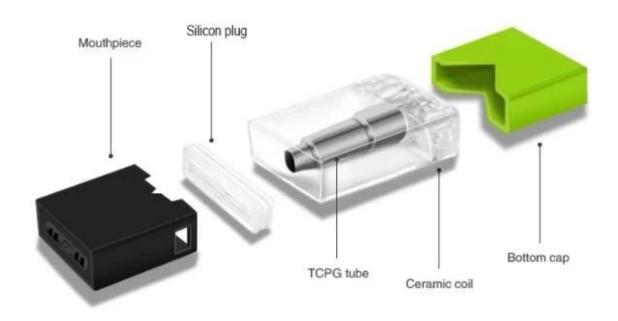

Product name: J Pod Cartridge

Size: 30\*15.5\*7 mm

Cartridge Capacity: 0.7 ml

Resistance: 1.8 ohm

Oil Intake Size: 1.0, 1.2, 1.5, 2.0 mm

Material: Zinc Alloy + Plastic

Heating Element: Ceramic Coil

Used for: CBD Thick oil

Color: Black, brown, blue, green, red, orange, etc

Custom :OEM / ODM Welcomed

# ✓ J Pod Cap Color Options



## ✓ J Pod Component



### ✓ J Pod Overview











Pod Cartridges Package Options 1: Paper box: 100pcs per box

Pod Cartridges Package Options 2: 4pcs per box with EVA

# **Package options**



#### Quality Control:

Our quality control Department is staffed with 11 skilled employees. All of our products will go through 3 tests before shipping:

First, we shall run full inspection (IQC) on all raw materials.

Second, our IPQC shall test the half-finished products on the production line.

At last, The FQC shall run a full inspection of the finished products all over again before shipping out.

In this case, we can guarantee our qualified rate reach 99.6%.

#### Welcome to visit us!

Shenzhen Best Grinder Tech Co., Ltd is a sophisticated manufacturer who focus on developing and innovating premium CBD/THC car