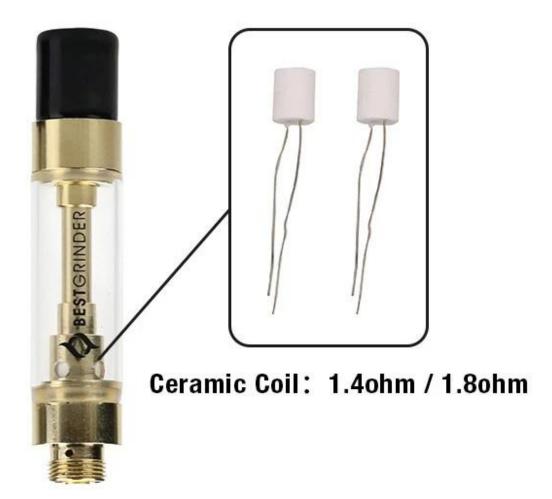

#### Features:

- 1. Switzerland KANTHAL ceramic coil provide pure taste.
- 2. Unique design Bullet style mouthpiece.
- 3. High quality Quartz glass tube.
- 4. No leak, no burning taste.
- 5. Top filling, easy to refill.
- 6. Heavy metals test passed.