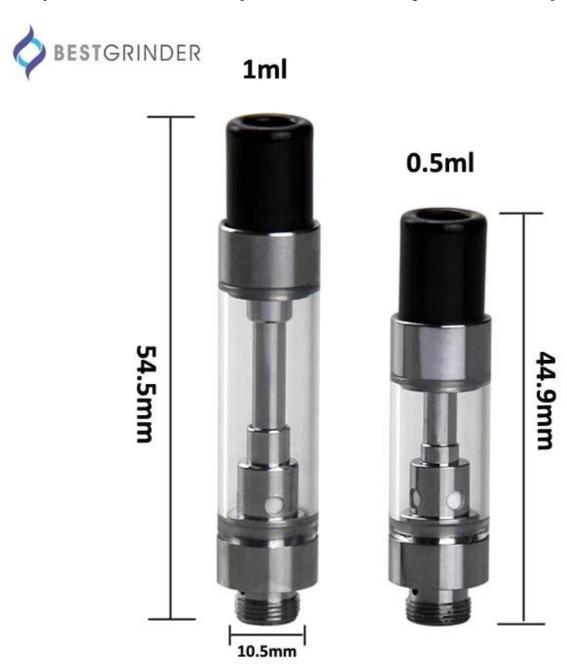

#### Features:

- 1. Switzerland KANTHAL ceramic coil provide pure taste.
- 2. Unique design Bullet style mouthpiece.
- 3. High quality Quartz glass tube.
- 4. No leak, no burning taste.
- 5. Top filling, easy to refill.
- 6. Heavy metals test passed.