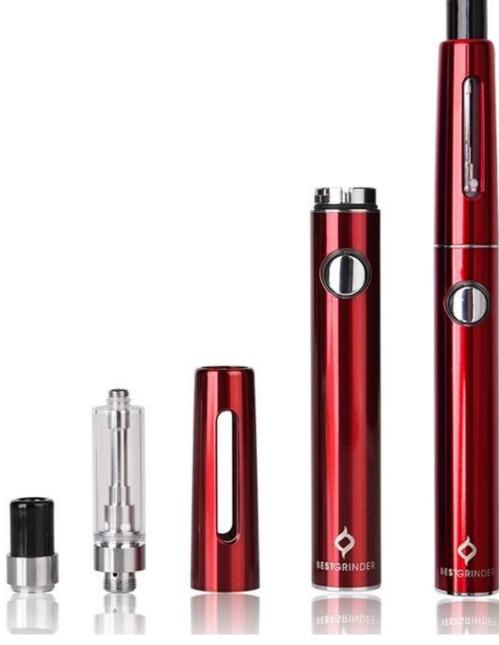

#### Features:

- 1. Switzerland KANTHAL ceramic coil provide pure taste.
- 2. Unique design Bullet style mouthpiece.
- 3. High quality Quartz glass tube.
- 4. No leak, no burning taste.
- 5. Top filling, easy to refill.
- 6. Heavy metals test passed.