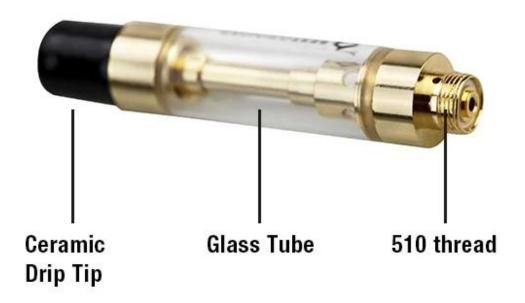

#### Features:

- 1. Switzerland KANTHAL ceramic coil provide pure taste.
- 2. Unique design Bullet style mouthpiece.
- 3. High quality Quartz glass tube.
- 4. No leak, no burning taste.
- 5. Top filling, easy to refill.
- 6. Heavy metals test passed.